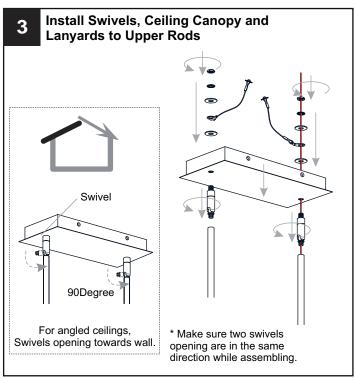

# **INSTALLATION**

Your installation is now complete! Restore electricity and save this sheet for future reference.