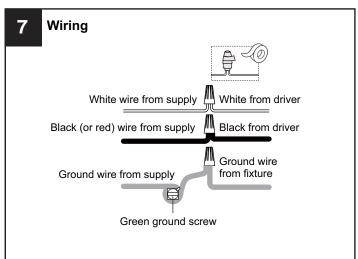

# **INSTALLATION**

Your installation is now complete! Restore electricity and save this sheet for future reference.