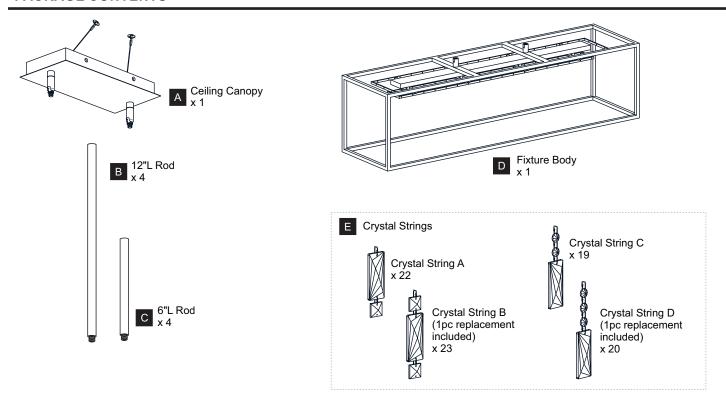

### **PACKAGE CONTENTS**

Mounting Screw x 4

CC Wire Connector

DD Outlet Box Screw