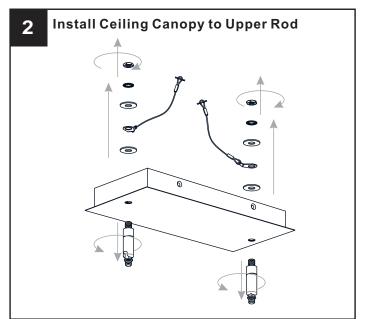

# **INSTALLATION**

Your installation is now complete! Restore electricity and save this sheet for future reference.