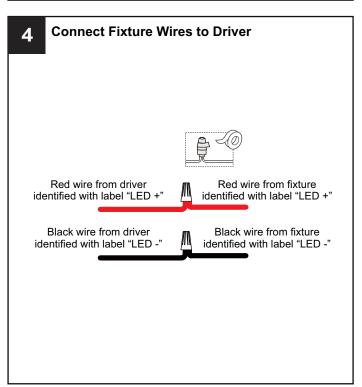

# **INSTALLATION**

Your installation is now complete! Restore electricity and save this sheet for future reference.