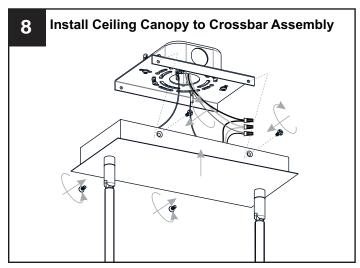

# **INSTALLATION**

Your installation is now complete! Restore electricity and save this sheet for future reference.