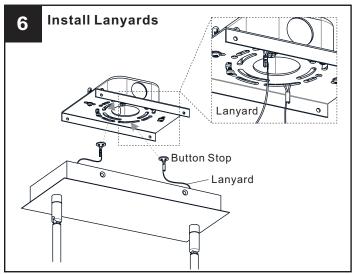

# **INSTALLATION**

Your installation is now complete! Restore electricity and save this sheet for future reference.