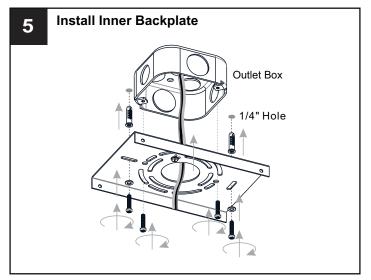

# **INSTALLATION**

Your installation is now complete! Restore electricity and save this sheet for future reference.