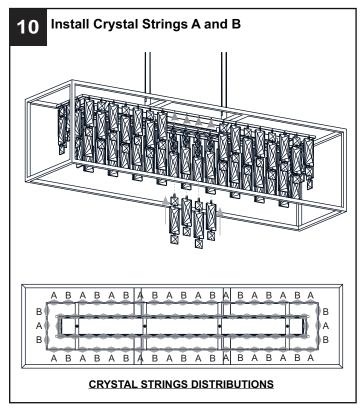

# **INSTALLATION**

Your installation is now complete! Restore electricity and save this sheet for future reference.