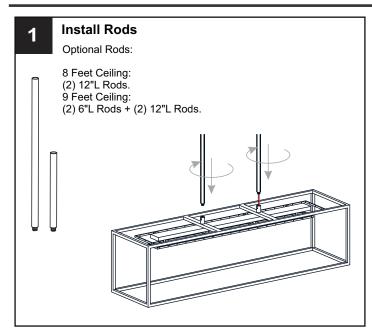

# **INSTALLATION**

Your installation is now complete! Restore electricity and save this sheet for future reference.