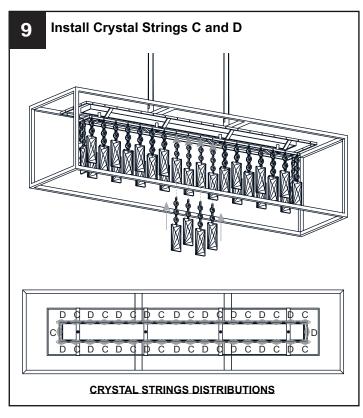

# **INSTALLATION**

Your installation is now complete! Restore electricity and save this sheet for future reference.