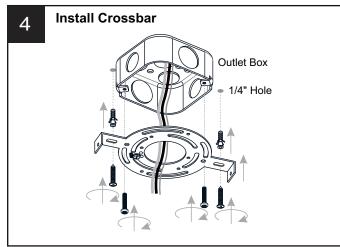

## **MOUNTING HARDWARE**

BB Mounting Screw x 2

P3 Wire Connector

P2 Wire Connector

Outlet Box Screw x 2

Wall Anchor

GG Screw

Your installation is now complete! Restore electricity and save this sheet for future reference.