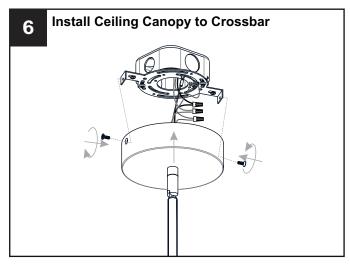

## **MOUNTING HARDWARE**

BB Mounting Screw x 2

P3 Wire Connector

P2 Wire Connector

Outlet Box Screw x 2

Wall Anchor

GG Screw

Your installation is now complete! Restore electricity and save this sheet for future reference.