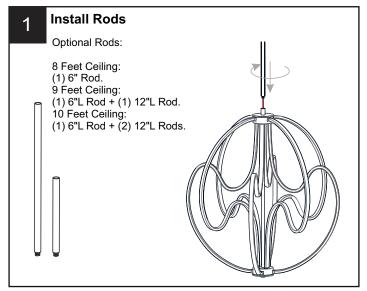

tion.
- If in doubt about electrical installation, consult a licensed electrician.

#### **TOOLS REQUIRED**











| Ratings | 120Vac, 60Hz |         |
|---------|--------------|---------|
|         | Model No.    | Wattage |
|         | PCCLR2824C   | 42W     |
|         | PCCLR2824MBK | 42W     |

## **CARE AND MAINTENANCE**

 Wipe clean using soft, dry cloth or static duster. Always avoid using harsh chemicals and abrasives to clean fixture as they may damage the finish.

If you need further assistance call Quoizel Customer Care at 1-800-645-3184 (9:00am - 5:00pm EST), or visit us on-line at www.quoizel.com.

### **PACKAGE CONTENTS**



## **MOUNTING HARDWARE**







BB Mounting Screw x 2



P3 Wire Connector



P2 Wire Connector



Outlet Box Screw x 2



Wall Anchor



GG Screw













Your installation is now complete! Restore electricity and save this sheet for future reference.