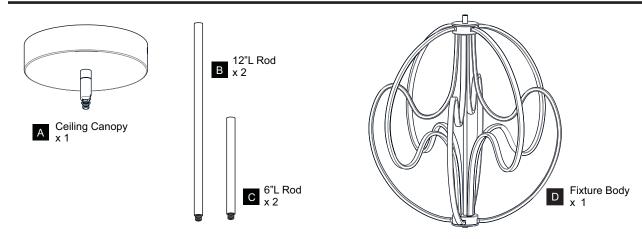

electricity at the circuit breaker box or the main fuse box.

#### CAUTION

- For your safety, read instructions completely before beginning installation.
- If in doubt about electrical installation, consult a licensed electrician.

#### **TOOLS REQUIRED**











| Ratings | 120Vac, 60Hz |         |
|---------|--------------|---------|
|         | Model No.    | Wattage |
|         | PCCLR2824C   | 42W     |
|         | PCCLR2824MBK | 42W     |

## **CARE AND MAINTENANCE**

 Wipe clean using soft, dry cloth or static duster. Always avoid using harsh chemicals and abrasives to clean fixture as they may damage the finish.

If you need further assistance call Quoizel Customer Care at 1-800-645-3184 (9:00am - 5:00pm EST), or visit us on-line at www.quoizel.com.

### **PACKAGE CONTENTS**



## **MOUNTING HARDWARE**







BB Mounting Screw x 2



P3 Wire Connector



P2 Wire Connector



Outlet Box Screw x 2



Wall Anchor



GG Screw













Your installation is now complete! Restore electricity and save this sheet for future reference.