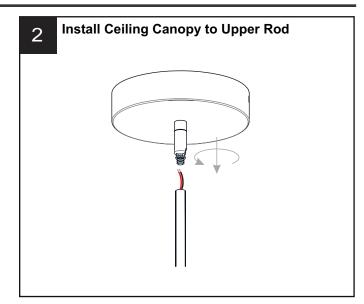

on.
- If in doubt about electrical installation, consult a licensed electrician.

#### **TOOLS REQUIRED**











| Ratings | 120Vac, 60Hz |         |
|---------|--------------|---------|
|         | Model No.    | Wattage |
|         | PCCLR2824C   | 42W     |
|         | PCCLR2824MBK | 42W     |

## **CARE AND MAINTENANCE**

 Wipe clean using soft, dry cloth or static duster. Always avoid using harsh chemicals and abrasives to clean fixture as they may damage the finish.

If you need further assistance call Quoizel Customer Care at 1-800-645-3184 (9:00am - 5:00pm EST), or visit us on-line at www.quoizel.com.

### **PACKAGE CONTENTS**



## **MOUNTING HARDWARE**







BB Mounting Screw x 2



P3 Wire Connector



P2 Wire Connector



Outlet Box Screw x 2



Wall Anchor



GG Screw













Your installation is now complete! Restore electricity and save this sheet for future reference.