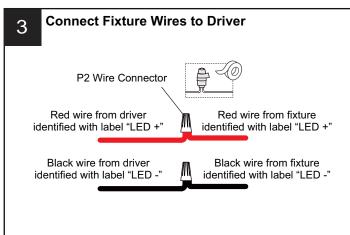

## **MOUNTING HARDWARE**

BB Mounting Screw x 2

P3 Wire Connector

P2 Wire Connector

Outlet Box Screw x 2

Wall Anchor

GG Screw

Your installation is now complete! Restore electricity and save this sheet for future reference.