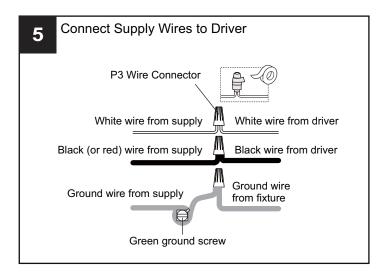

## **MOUNTING HARDWARE**

BB Mounting Screw x 2

P3 Wire Connector

P2 Wire Connector

Outlet Box Screw x 2

Wall Anchor

GG Screw

Your installation is now complete! Restore electricity and save this sheet for future reference.