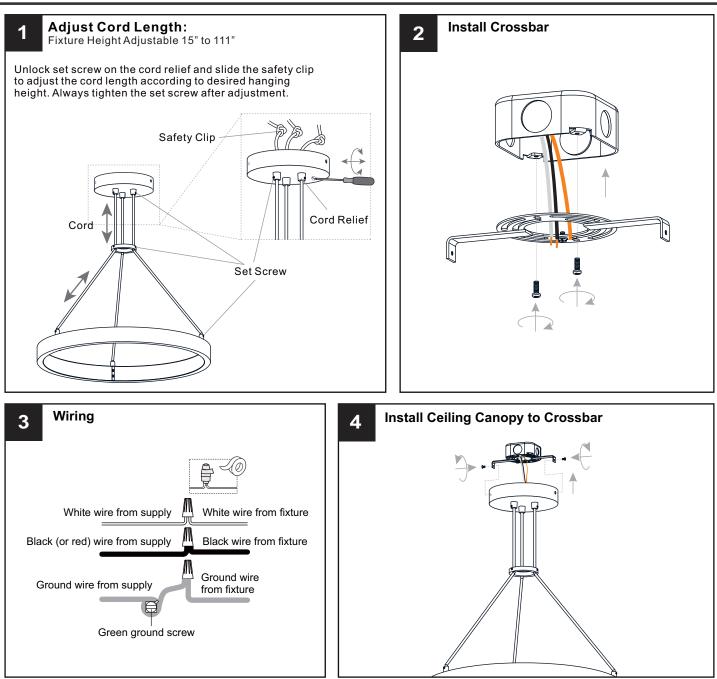

### INSTALLATION

Your installation is now complete! Restore electricity and save this sheet for future reference.