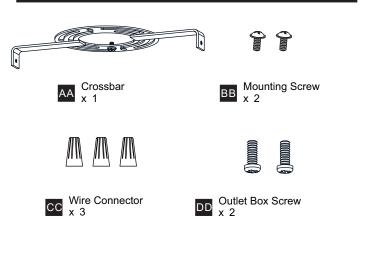

- For your safety, read instructions completely before beginning installation.
- If in doubt about electrical installation, consult a licensed electrician.
- Turn off electricity to fixture before replacing the bulb(s).

#### **TOOLS REQUIRED**



#### Released Date: 2023-08-22

| Ratings | 120Vac, 60Hz |         |
|---------|--------------|---------|
|         | Model No.    | Wattage |
|         | PCDRU2824PCI | 40W     |

### CARE AND MAINTENANCE

• Wipe clean using soft, dry cloth or static duster. Always avoid using harsh chemicals and abrasives to clean fixture as they may damage the finish.

If you need further assistance call Quoizel Customer Care at 1-800-645-3184 (9:00am - 5:00pm EST), or visit us on-line at www.quoizel.com.

### **PACKAGE CONTENTS**



## **MOUNTING HARDWARE**



### INSTALLATION



Your installation is now complete! Restore electricity and save this sheet for future reference.