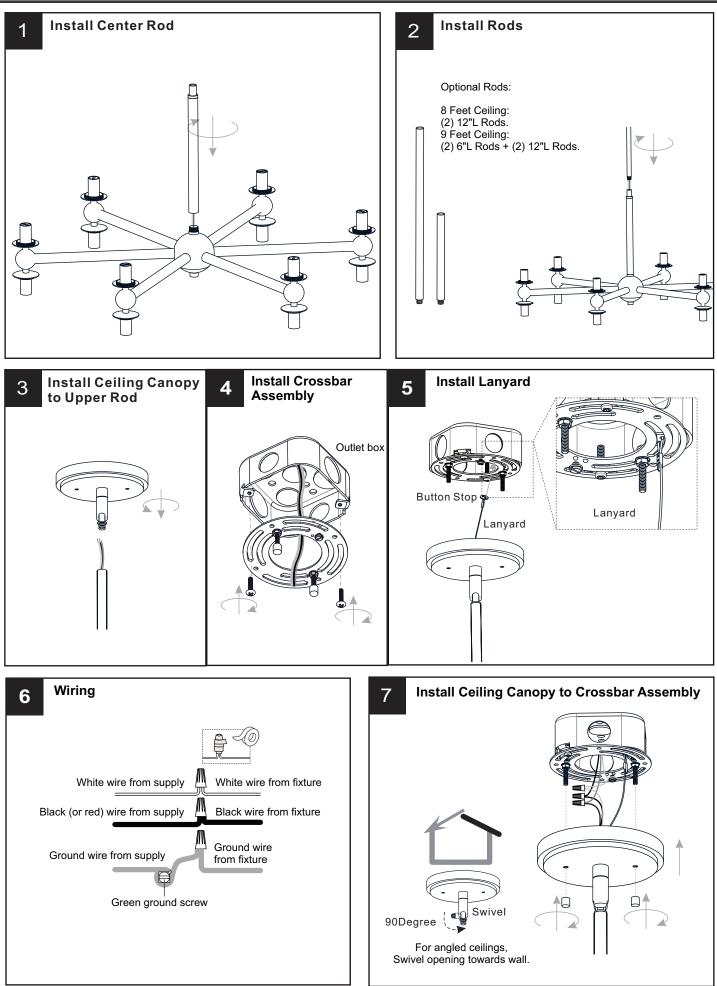

installation, turn off electricity at the circuit breaker box or the main fuse box.
- RISK OF FIRE Use bulbs specified by the markings and/or labels on the fixture.

#### CAUTION

- · For your safety, read instructions completely before beginning installation.
- If in doubt about electrical installation, consult a licensed electrician.
- Turn off electricity to fixture before replacing the bulb(s).

#### **TOOLS REQUIRED**



#### **CARE AND MAINTENANCE**

• Wipe clean using soft, dry cloth or static duster. Always avoid using harsh chemicals and abrasives to clean fixture as they may damage the finish.

If you need further assistance call Quoizel Customer Care at 1-800-645-3184 (9:00am - 5:00pm EST), or visit us on-line at www.quoizel.com.

### **PACKAGE CONTENTS**





## INSTALLATION



### INSTALLATION



Your installation is now complete! Restore electricity and save this sheet for future reference.