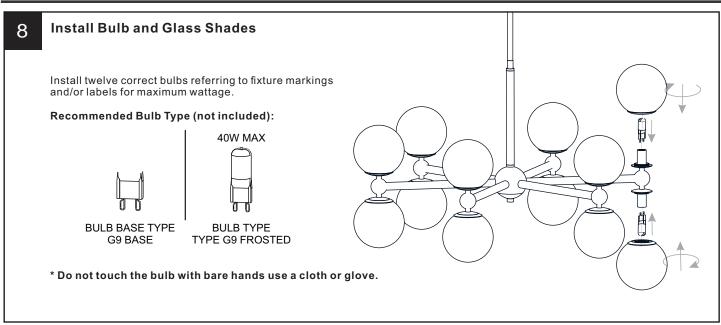

## INSTALLATION

### INSTALLATION

Your installation is now complete! Restore electricity and save this sheet for future reference.