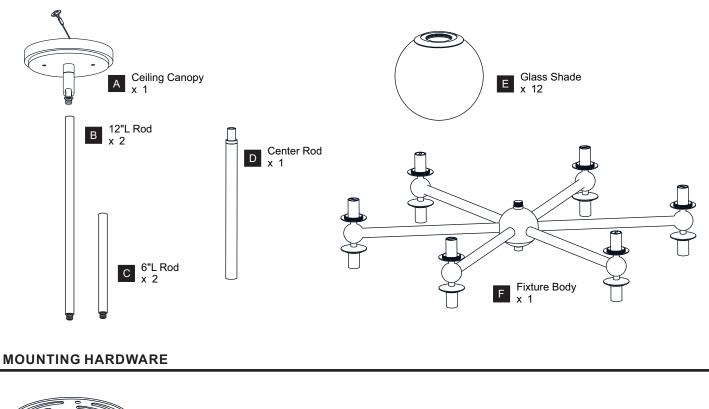

HOCK Before beginning installation, turn off electricity at the circuit breaker box or the main fuse box.
- RISK OF FIRE Use bulbs specified by the markings and/or labels on the fixture.

#### CAUTION

- · For your safety, read instructions completely before beginning installation.
- If in doubt about electrical installation, consult a licensed electrician.
- Turn off electricity to fixture before replacing the bulb(s).

#### **TOOLS REQUIRED**



#### **CARE AND MAINTENANCE**

• Wipe clean using soft, dry cloth or static duster. Always avoid using harsh chemicals and abrasives to clean fixture as they may damage the finish.

If you need further assistance call Quoizel Customer Care at 1-800-645-3184 (9:00am - 5:00pm EST), or visit us on-line at www.quoizel.com.

### **PACKAGE CONTENTS**





## INSTALLATION



### INSTALLATION



Your installation is now complete! Restore electricity and save this sheet for future reference.