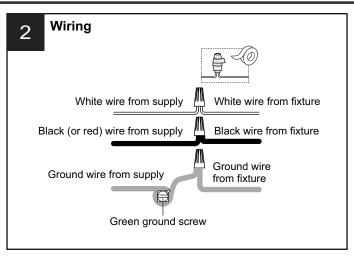

#### WARNING

 RISK OF ELECTRIC SHOCK - Before beginning installation, turn off electricity at the circuit breaker box or the main fuse box.

#### CAUTION

- For your safety, read instructions completely before beginning installation.
- If in doubt about electrical installation, consult a licensed electrician.