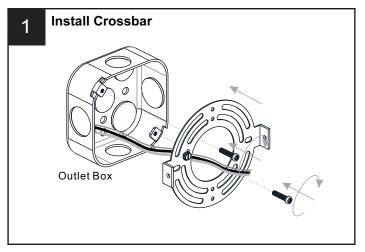

# **MOUNTING HARDWARE**

Outlet Box Screw x 2

Your installation is now complete! Restore electricity and save this sheet for future reference.