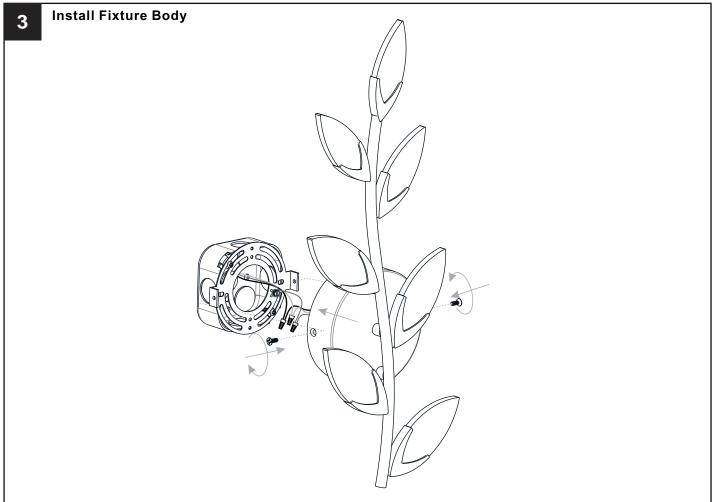

# **MOUNTING HARDWARE**

Outlet Box Screw x 2

Your installation is now complete! Restore electricity and save this sheet for future reference.