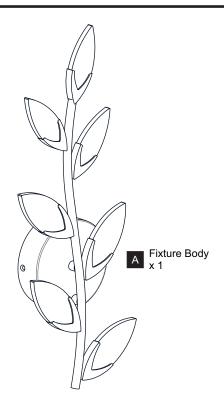

uit breaker box or the main fuse box.

#### CAUTION

- For your safety, read instructions completely before beginning installation.
- If in doubt about electrical installation, consult a licensed electrician.

#### **TOOLS REQUIRED**









| Ratings | 120Vac, 60Hz |         |
|---------|--------------|---------|
|         | Model No.    | Wattage |
|         | PCFLR8708MBK | 14W     |
|         | PCFLR8708SGD | 14W     |

## **CARE AND MAINTENANCE**

• Wipe clean using soft, dry cloth or static duster. Always avoid using harsh chemicals and abrasives to clean fixture as they may damage the finish.

If you need further assistance call Quoizel Customer Care at 1-800-645-3184 (9:00am - 5:00pm EST), or visit us on-line at www.quoizel.com.

### **PACKAGE CONTENTS**

# **MOUNTING HARDWARE**

















Outlet Box Screw x 2







Your installation is now complete! Restore electricity and save this sheet for future reference.