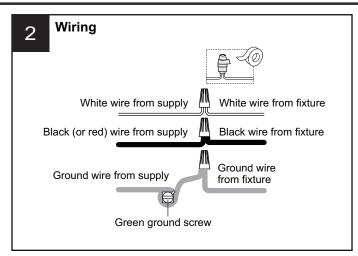

## **MOUNTING HARDWARE**

Outlet Box Screw

Your installation is now complete! Restore electricity and save this sheet for future reference.