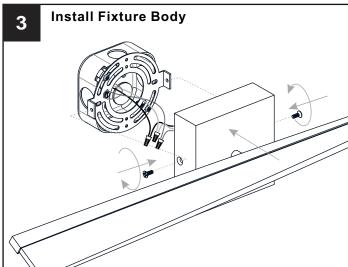

## **MOUNTING HARDWARE**

Outlet Box Screw

Your installation is now complete! Restore electricity and save this sheet for future reference.