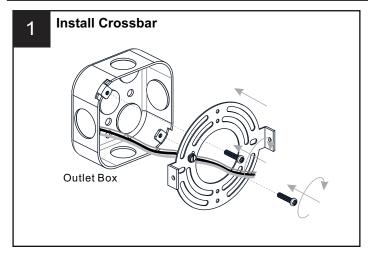

## **MOUNTING HARDWARE**

Outlet Box Screw

Your installation is now complete! Restore electricity and save this sheet for future reference.