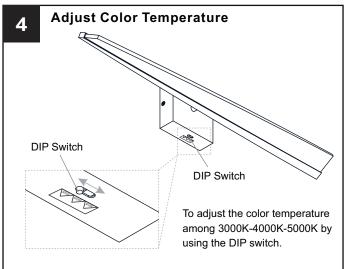

## **MOUNTING HARDWARE**

Outlet Box Screw

Your installation is now complete! Restore electricity and save this sheet for future reference.