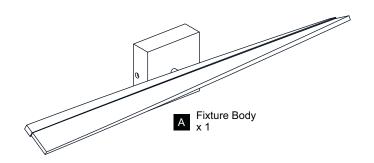

off electricity at the circuit breaker box or the main fuse box.

#### CAUTION

- For your safety, read instructions completely before beginning installation.
- If in doubt about electrical installation, consult a licensed electrician.

#### **TOOLS REQUIRED**









| Ratings | 120Vac, 60Hz |         |
|---------|--------------|---------|
|         | Model No.    | Wattage |
|         | PCFOX8524C   | 12W     |
|         | PCFOX8528C   | 25W     |

# **CARE AND MAINTENANCE**

• Wipe clean using soft, dry cloth or static duster. Always avoid using harsh chemicals and abrasives to clean fixture as they may damage the finish.

If you need further assistance call Quoizel Customer Care at 1-800-645-3184 (9:00am - 5:00pm EST), or visit us on-line at www.quoizel.com.

## **PACKAGE CONTENTS**



## **MOUNTING HARDWARE**















Outlet Box Screw









Your installation is now complete! Restore electricity and save this sheet for future reference.