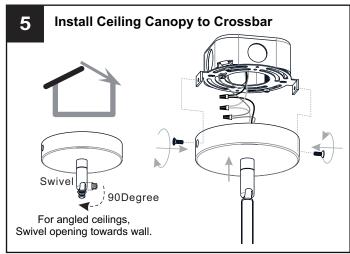

## **MOUNTING HARDWARE**

Wire Connector CC x 3

**Outlet Box Screw** DD x 2

Your installation is now complete! Restore electricity and save this sheet for future reference.