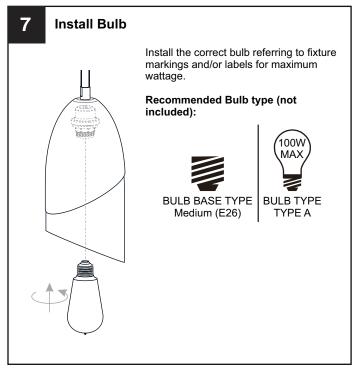

#### WARNING

- RISK OF ELECTRIC SHOCK Before beginning installation, turn off electricity at the circuit breaker box or the main fuse box. RISK OF FIRE Use bulbs specified by the markings and/or labels on the fixture.