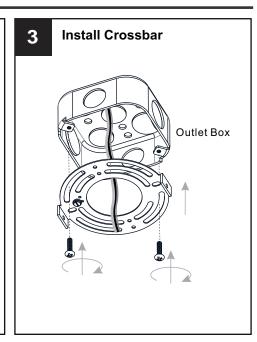

## **MOUNTING HARDWARE**

Wire Connector CC x 3

**Outlet Box Screw** DD x 2

Your installation is now complete! Restore electricity and save this sheet for future reference.