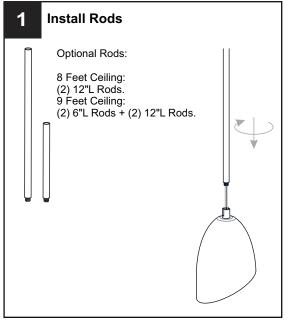

n fuse box. RISK OF FIRE Use bulbs specified by the markings and/or labels on the fixture.

#### **CAUTION**

- For your safety, read instructions completely before beginning installation.
- If in doubt about electrical installation, consult a licensed electrician.
- Turn off electricity to fixture before replacing the bulb(s).

### **TOOLS REQUIRED**











## **CARE AND MAINTENANCE**

Wipe clean using soft, dry cloth or static duster. Always avoid using harsh chemicals and abrasives to clean fixture as they may damage the finish.

If you need further assistance call Quoizel Customer Care at 1-800-645-3184 (9:00am - 5:00pm EST), or visit us on-line at www.quoizel.com.

## **PACKAGE CONTENTS**



## **MOUNTING HARDWARE**











Wire Connector CC x 3



**Outlet Box Screw** DD x 2















Your installation is now complete! Restore electricity and save this sheet for future reference.