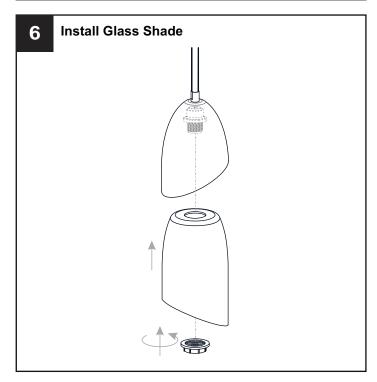

## **MOUNTING HARDWARE**

Wire Connector CC x 3

**Outlet Box Screw** DD x 2

Your installation is now complete! Restore electricity and save this sheet for future reference.