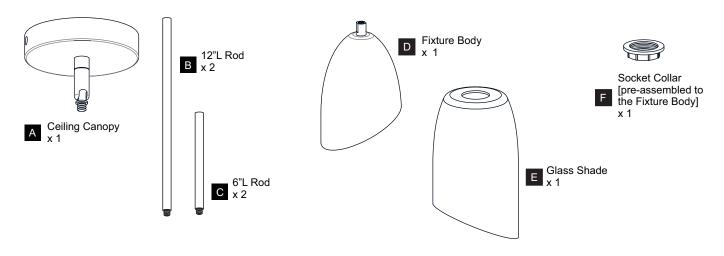

CK Before beginning installation, turn off electricity at the circuit breaker box or the main fuse box. RISK OF FIRE Use bulbs specified by the markings and/or labels on the fixture.

#### **CAUTION**

- For your safety, read instructions completely before beginning installation.
- If in doubt about electrical installation, consult a licensed electrician.
- Turn off electricity to fixture before replacing the bulb(s).

### **TOOLS REQUIRED**











## **CARE AND MAINTENANCE**

Wipe clean using soft, dry cloth or static duster. Always avoid using harsh chemicals and abrasives to clean fixture as they may damage the finish.

If you need further assistance call Quoizel Customer Care at 1-800-645-3184 (9:00am - 5:00pm EST), or visit us on-line at www.quoizel.com.

## **PACKAGE CONTENTS**



## **MOUNTING HARDWARE**











Wire Connector CC x 3



**Outlet Box Screw** DD x 2















Your installation is now complete! Restore electricity and save this sheet for future reference.