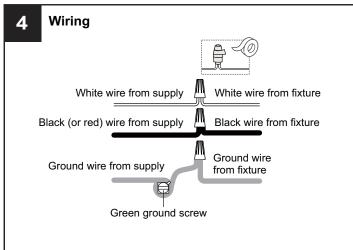

## **MOUNTING HARDWARE**

Wire Connector CC x 3

**Outlet Box Screw** DD x 2

Your installation is now complete! Restore electricity and save this sheet for future reference.