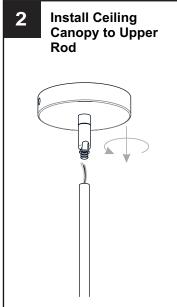

fuse box. RISK OF FIRE Use bulbs specified by the markings and/or labels on the fixture.

#### **CAUTION**

- For your safety, read instructions completely before beginning installation.
- If in doubt about electrical installation, consult a licensed electrician.
- Turn off electricity to fixture before replacing the bulb(s).

### **TOOLS REQUIRED**











## **CARE AND MAINTENANCE**

Wipe clean using soft, dry cloth or static duster. Always avoid using harsh chemicals and abrasives to clean fixture as they may damage the finish.

If you need further assistance call Quoizel Customer Care at 1-800-645-3184 (9:00am - 5:00pm EST), or visit us on-line at www.quoizel.com.

## **PACKAGE CONTENTS**



## **MOUNTING HARDWARE**











Wire Connector CC x 3



**Outlet Box Screw** DD x 2















Your installation is now complete! Restore electricity and save this sheet for future reference.