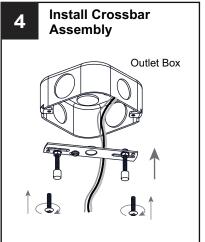

### **MOUNTING HARDWARE**

Outlet Box Screw

Your installation is now complete! Restore electricity and save this sheet for future reference.