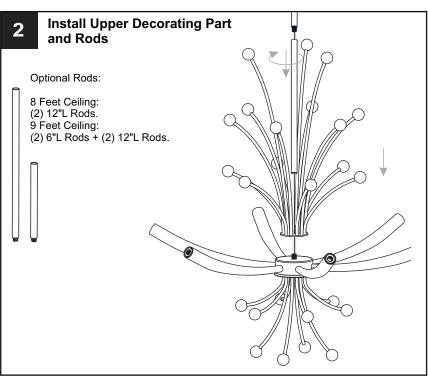

ectricity at the circuit breaker box or the main fuse box.
- RISK OF FIRE Use bulbs specified by the markings and/or labels on the fixture.

- For your safety, read instructions completely before beginning installation.
- If in doubt about electrical installation, consult a licensed electrician.
- Turn off electricity to fixture before replacing the bulb(s).

#### **TOOLS REQUIRED**











## **CARE AND MAINTENANCE**

Wipe clean using soft, dry cloth or static duster. Always avoid using harsh chemicals and abrasives to clean fixture as they may damage the finish.

If you need further assistance call Quoizel Customer Care at 1-800-645-3184 (9:00am - 5:00pm EST), or visit us on-line at www.quoizel.com.

### **PACKAGE CONTENTS**



### **MOUNTING HARDWARE**











Outlet Box Screw















Your installation is now complete! Restore electricity and save this sheet for future reference.