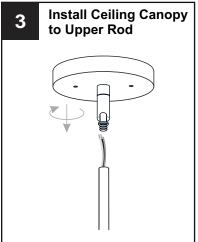

tricity at the circuit breaker box or the main fuse box.
- RISK OF FIRE Use bulbs specified by the markings and/or labels on the fixture.

- For your safety, read instructions completely before beginning installation.
- If in doubt about electrical installation, consult a licensed electrician.
- Turn off electricity to fixture before replacing the bulb(s).

#### **TOOLS REQUIRED**











## **CARE AND MAINTENANCE**

Wipe clean using soft, dry cloth or static duster. Always avoid using harsh chemicals and abrasives to clean fixture as they may damage the finish.

If you need further assistance call Quoizel Customer Care at 1-800-645-3184 (9:00am - 5:00pm EST), or visit us on-line at www.quoizel.com.

### **PACKAGE CONTENTS**



### **MOUNTING HARDWARE**











Outlet Box Screw















Your installation is now complete! Restore electricity and save this sheet for future reference.