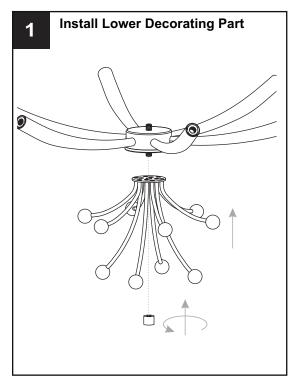

electricity at the circuit breaker box or the main fuse box.
- RISK OF FIRE Use bulbs specified by the markings and/or labels on the fixture.

- For your safety, read instructions completely before beginning installation.
- If in doubt about electrical installation, consult a licensed electrician.
- Turn off electricity to fixture before replacing the bulb(s).

#### **TOOLS REQUIRED**











## **CARE AND MAINTENANCE**

Wipe clean using soft, dry cloth or static duster. Always avoid using harsh chemicals and abrasives to clean fixture as they may damage the finish.

If you need further assistance call Quoizel Customer Care at 1-800-645-3184 (9:00am - 5:00pm EST), or visit us on-line at www.quoizel.com.

### **PACKAGE CONTENTS**



### **MOUNTING HARDWARE**











Outlet Box Screw















Your installation is now complete! Restore electricity and save this sheet for future reference.