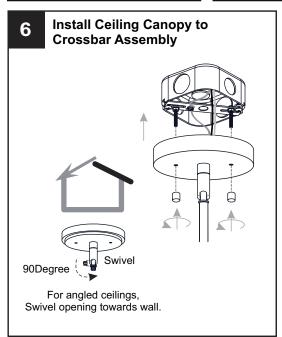

### **MOUNTING HARDWARE**

Outlet Box Screw

Your installation is now complete! Restore electricity and save this sheet for future reference.