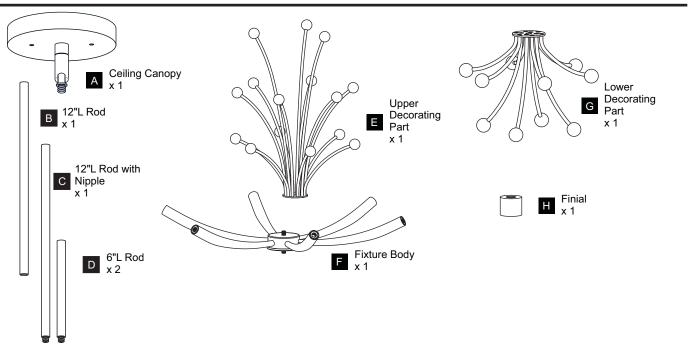

F ELECTRIC SHOCK Before beginning installation, turn off electricity at the circuit breaker box or the main fuse box.
- RISK OF FIRE Use bulbs specified by the markings and/or labels on the fixture.

- For your safety, read instructions completely before beginning installation.
- If in doubt about electrical installation, consult a licensed electrician.
- Turn off electricity to fixture before replacing the bulb(s).

#### **TOOLS REQUIRED**











## **CARE AND MAINTENANCE**

Wipe clean using soft, dry cloth or static duster. Always avoid using harsh chemicals and abrasives to clean fixture as they may damage the finish.

If you need further assistance call Quoizel Customer Care at 1-800-645-3184 (9:00am - 5:00pm EST), or visit us on-line at www.quoizel.com.

### **PACKAGE CONTENTS**



### **MOUNTING HARDWARE**











Outlet Box Screw















Your installation is now complete! Restore electricity and save this sheet for future reference.