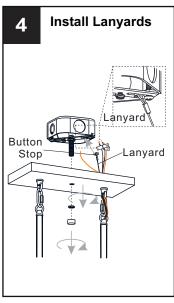

## **MOUNTING HARDWARE**

DD Quick Link x 2

Your installation is now complete! Restore electricity and save this sheet for future reference.