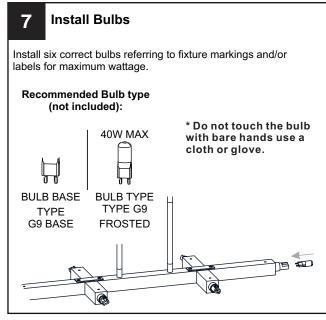

#### WARNING

- RISK OF ELECTRIC SHOCK Before beginning installation, turn off electricity at the circuit breaker box or the main fuse box.
- RISK OF FIRE Use bulbs specified by the markings and/or labels on the fixture.