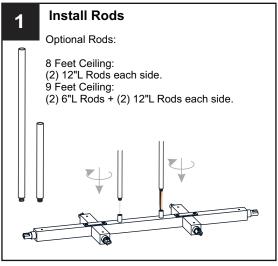

it breaker box or the main fuse box.
- RISK OF FIRE Use bulbs specified by the markings and/or labels on the fixture.

#### **CAUTION**

- · For your safety, read instructions completely before beginning installation.
- If in doubt about electrical installation, consult a licensed electrician.
- Turn off electricity to fixture before replacing the bulb(s).

### **TOOLS REQUIRED**











## **CARE AND MAINTENANCE**

• Wipe clean using soft, dry cloth or static duster. Always avoid using harsh chemicals and abrasives to clean fixture as they may damage the finish.

If you need further assistance call Quoizel Customer Care at 1-800-645-3184 (9:00am - 5:00pm EST), or visit us on-line at www.quoizel.com.

## **PACKAGE CONTENTS**



## **MOUNTING HARDWARE**















DD Quick Link x 2

















Your installation is now complete! Restore electricity and save this sheet for future reference.