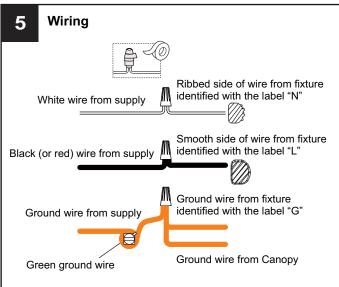

#### WARNING

- RISK OF ELECTRIC SHOCK Before beginning installation, turn off electricity at the circuit breaker box or the main fuse box.
- RISK OF FIRE Use bulbs specified by the markings and/or labels on the fixture.

#### **CAUTION**

- · For your safety, read instructions completely before beginning installation.
- If in doubt about electrical installation, consult a licensed electrician.
- Turn off electricity to fixture before replacing the bulb(s).