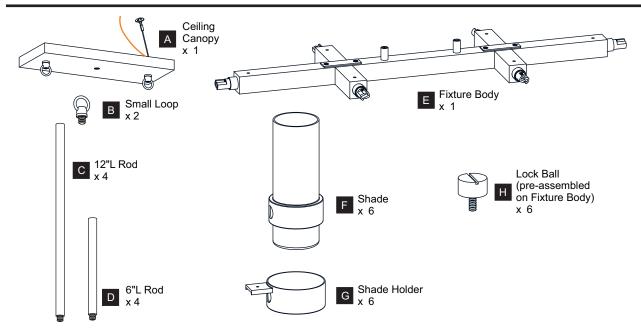

ore beginning installation, turn off electricity at the circuit breaker box or the main fuse box.
- RISK OF FIRE Use bulbs specified by the markings and/or labels on the fixture.

#### **CAUTION**

- · For your safety, read instructions completely before beginning installation.
- If in doubt about electrical installation, consult a licensed electrician.
- Turn off electricity to fixture before replacing the bulb(s).

### **TOOLS REQUIRED**











## **CARE AND MAINTENANCE**

• Wipe clean using soft, dry cloth or static duster. Always avoid using harsh chemicals and abrasives to clean fixture as they may damage the finish.

If you need further assistance call Quoizel Customer Care at 1-800-645-3184 (9:00am - 5:00pm EST), or visit us on-line at www.quoizel.com.

## **PACKAGE CONTENTS**



## **MOUNTING HARDWARE**















DD Quick Link x 2

















Your installation is now complete! Restore electricity and save this sheet for future reference.