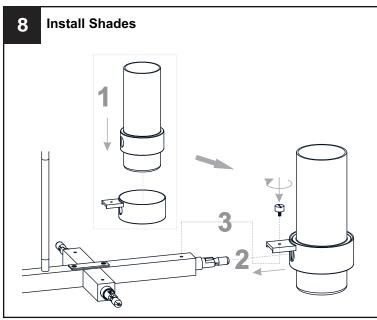

## **MOUNTING HARDWARE**

DD Quick Link x 2

Your installation is now complete! Restore electricity and save this sheet for future reference.