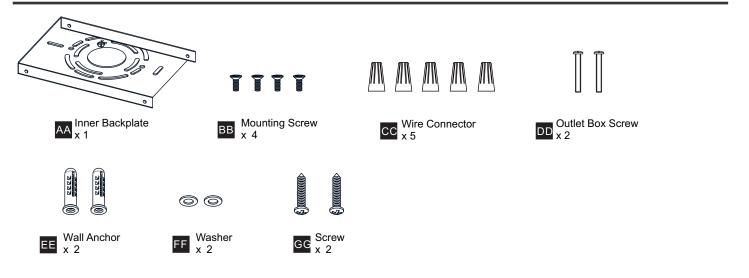

#### **MOUNTING HARDWARE**

Wattage

30W

120Vac, 60Hz

Model No.

PCKLA137C

Ratings