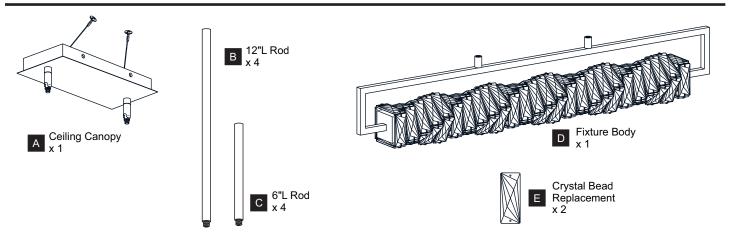

RMATION

IZEI

Please read and understand this entire manual before attempting to assemble, install or operate the product.

WARNING

- RISK OF ELECTRIC SHOCK Before beginning installation, turn off electricity at the circuit breaker box or the main fuse box.
- CAUTION
- For your safety, read instructions completely before beginning installation.
- If in doubt about electrical installation, consult a licensed electrician.
- **TOOLS REQUIRED**





#### **CARE AND MAINTENANCE**

- Wipe clean using soft, dry cloth or static duster. Always avoid using harsh chemicals and abrasives to clean fixture as they may damage the finish.
- If you need further assistance call Quoizel Customer Care at 1-800-645-3184 (9:00am 5:00pm EST), or visit us on-line at www.quoizel.com.

#### **PACKAGE CONTENTS**



#### **MOUNTING HARDWARE**



Wattage

30W

120Vac, 60Hz

Model No.

PCKLA137C

Ratings

### INSTALLATION



## INSTALLATION



Your installation is now complete! Restore electricity and save this sheet for future reference.