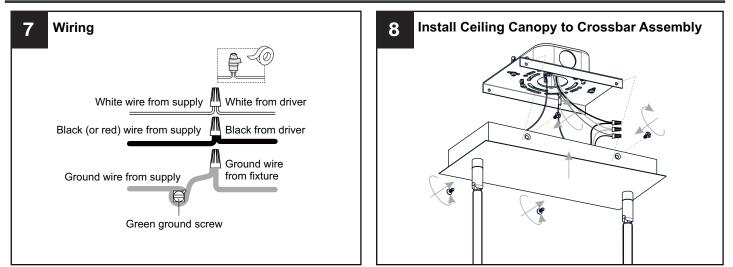

NING

- RISK OF ELECTRIC SHOCK Before beginning installation, turn off electricity at the circuit breaker box or the main fuse box.
- CAUTION
- For your safety, read instructions completely before beginning installation.
- If in doubt about electrical installation, consult a licensed electrician.
- **TOOLS REQUIRED**





#### **CARE AND MAINTENANCE**

- Wipe clean using soft, dry cloth or static duster. Always avoid using harsh chemicals and abrasives to clean fixture as they may damage the finish.
- If you need further assistance call Quoizel Customer Care at 1-800-645-3184 (9:00am 5:00pm EST), or visit us on-line at www.quoizel.com.

#### **PACKAGE CONTENTS**



#### **MOUNTING HARDWARE**



Wattage

30W

120Vac, 60Hz

Model No.

PCKLA137C

Ratings

### INSTALLATION



## INSTALLATION



Your installation is now complete! Restore electricity and save this sheet for future reference.