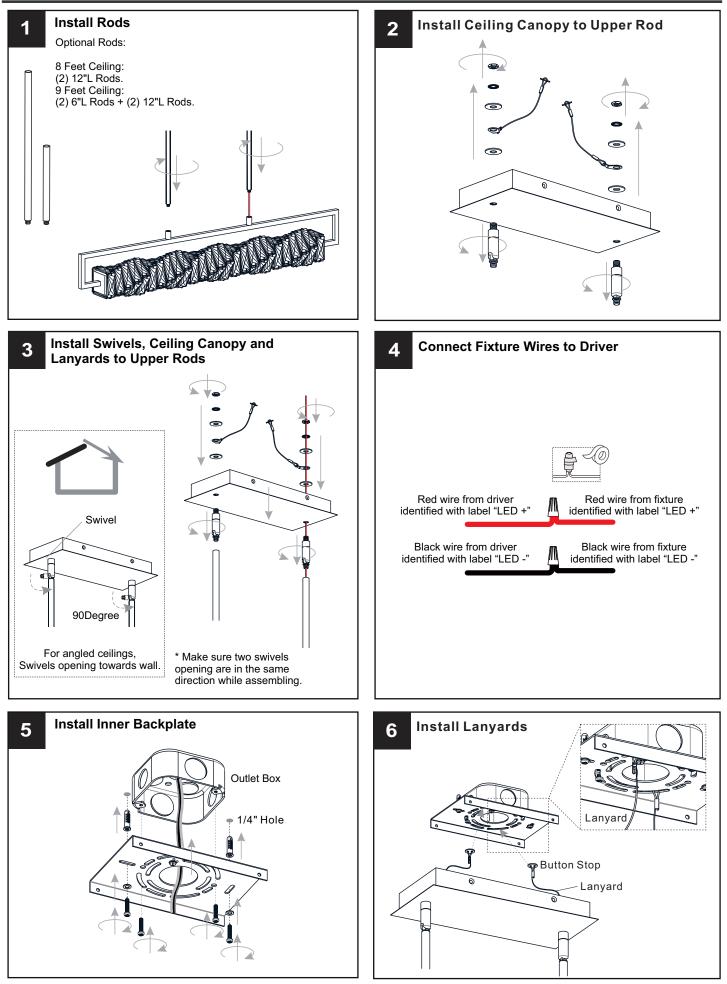

### INSTALLATION

## INSTALLATION

Your installation is now complete! Restore electricity and save this sheet for future reference.