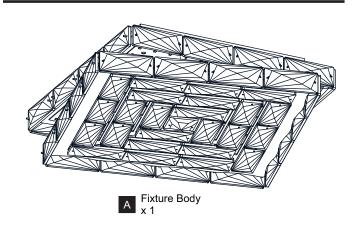

electricity at the circuit breaker box or the main fuse box.

#### CAUTION

- For your safety, read instructions completely before beginning installation.
- If in doubt about electrical installation, consult a licensed electrician.

#### **TOOLS REQUIRED**









|         | 120Vac, 60Hz |         |
|---------|--------------|---------|
| Ratings | Model No.    | Wattage |
|         | PCMIL1615C   | 24W     |
|         |              |         |

### **CARE AND MAINTENANCE**

• Wipe clean using soft, dry cloth or static duster. Always avoid using harsh chemicals and abrasives to clean fixture as they may damage the finish.

If you need further assistance call Quoizel Customer Care at 1-800-645-3184 (9:00am - 5:00pm EST), or visit us on-line at www.quoizel.com.

#### **PACKAGE CONTENTS**



## **MOUNTING HARDWARE**









Your installation is now complete! Restore electricity and save this sheet for future reference.