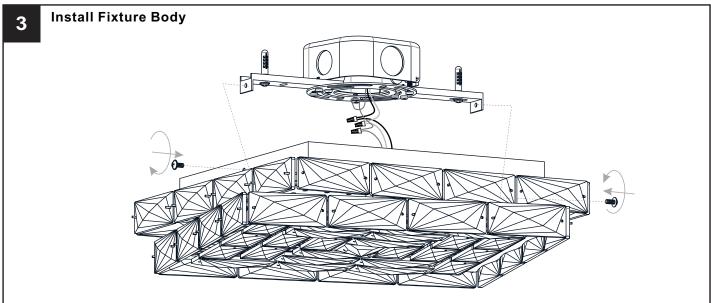

## **MOUNTING HARDWARE**

Your installation is now complete! Restore electricity and save this sheet for future reference.