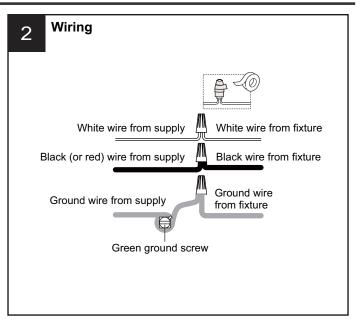

#### WARNING

 RISK OF ELECTRIC SHOCK - Before beginning installation, turn off electricity at the circuit breaker box or the main fuse box.

#### CAUTION

- For your safety, read instructions completely before beginning installation.
- If in doubt about electrical installation, consult a licensed electrician.