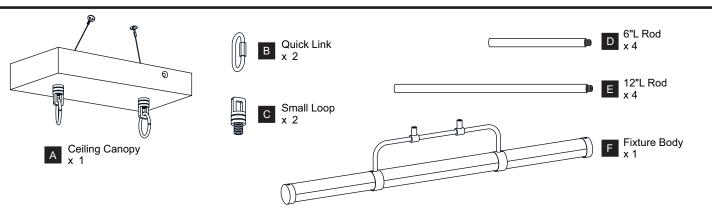

FORMATION

IZFI

Please read and understand this entire manual before attempting to assemble, install or operate the product.

WARNING

- RISK OF ELECTRIC SHOCK Before beginning installation, turn off electricity at the circuit breaker box or the main fuse box.
- CAUTION
- For your safety, read instructions completely before beginning installation.
- If in doubt about electrical installation, consult a licensed electrician.
- **TOOLS REQUIRED**



#### **CARE AND MAINTENANCE**

- Wipe clean using soft, dry cloth or static duster. Always avoid using harsh chemicals and abrasives to clean fixture as they may damage the finish.
- If you need further assistance call Quoizel Customer Care at 1-800-645-3184 (9:00am 5:00pm EST), or visit us on-line at www.quoizel.com.

#### **PACKAGE CONTENTS**



#### **MOUNTING HARDWARE**



Released Date: 2023-10-25

|         | 120Vac, 60Hz |         |
|---------|--------------|---------|
| Ratings | Model No.    | Wattage |
|         | PCNAY142MBK  | 25W     |

### INSTALLATION



Your installation is now complete! Restore electricity and save this sheet for future reference.