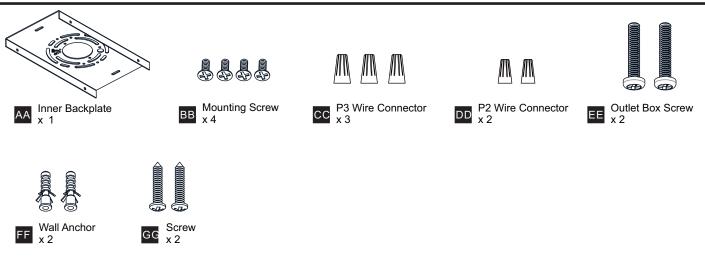

#### **MOUNTING HARDWARE**

Released Date: 2023-10-25

|         | 120Vac, 60Hz |         |
|---------|--------------|---------|
| Ratings | Model No.    | Wattage |
|         | PCNAY142MBK  | 25W     |