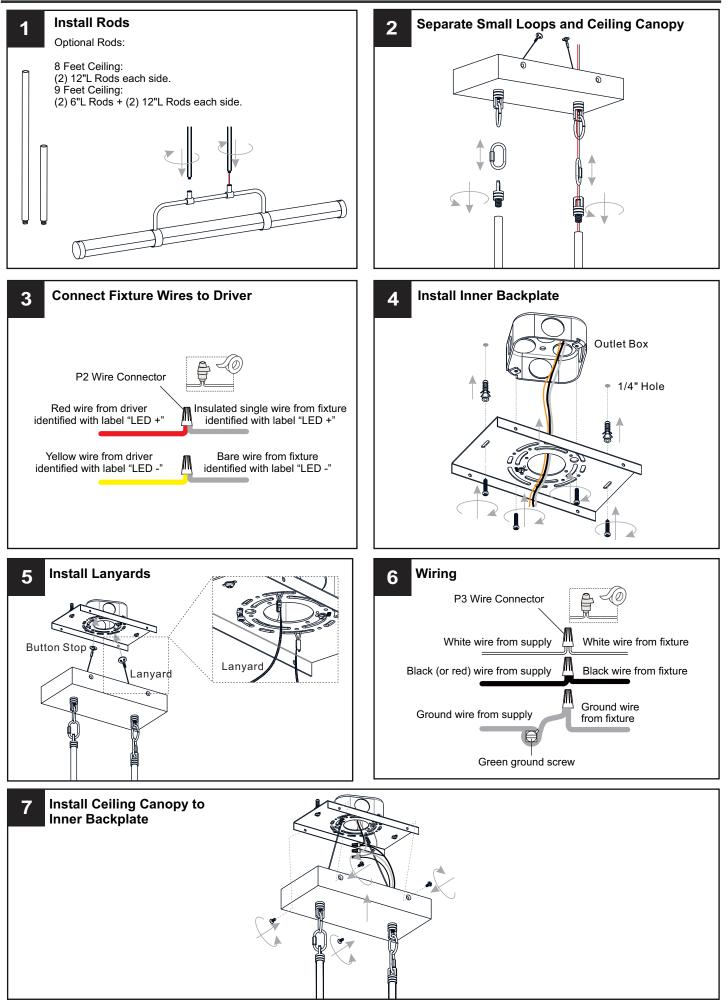

### INSTALLATION

Your installation is now complete! Restore electricity and save this sheet for future reference.