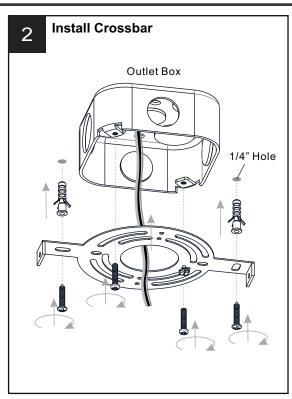

ns completely before beginning installation.
- If in doubt about electrical installation, consult a licensed electrician.

#### **TOOLS REQUIRED**









|         | 120Vac, 60Hz |         |
|---------|--------------|---------|
| Ratings | Model No.    | Wattage |
|         | PCOZA2827A   | 60W     |
|         |              |         |

## **CARE AND MAINTENANCE**

 Wipe clean using soft, dry cloth or static duster. Always avoid using harsh chemicals and abrasives to clean fixture as they may damage the finish.

If you need further assistance call Quoizel Customer Care at 1-800-645-3184 (9:00am - 5:00pm EST), or visit us on-line at www.quoizel.com.

## **PACKAGE CONTENTS**



## **MOUNTING HARDWARE**













CC Wire Connector

DD Outlet Box Screw





Wall Anchor

(f)

FF Screv











Your installation is now complete! Restore electricity and save this sheet for future reference.