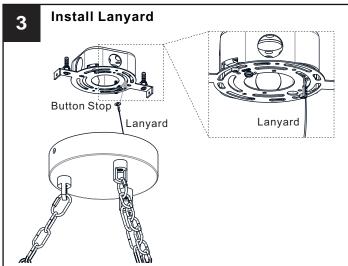

completely before beginning installation.
- If in doubt about electrical installation, consult a licensed electrician.

#### **TOOLS REQUIRED**









|         | 120Vac, 60Hz |         |
|---------|--------------|---------|
| Ratings | Model No.    | Wattage |
|         | PCOZA2827A   | 60W     |
|         |              |         |

## **CARE AND MAINTENANCE**

 Wipe clean using soft, dry cloth or static duster. Always avoid using harsh chemicals and abrasives to clean fixture as they may damage the finish.

If you need further assistance call Quoizel Customer Care at 1-800-645-3184 (9:00am - 5:00pm EST), or visit us on-line at www.quoizel.com.

## **PACKAGE CONTENTS**



## **MOUNTING HARDWARE**













CC Wire Connector

DD Outlet Box Screw





Wall Anchor

(f)

FF Screv











Your installation is now complete! Restore electricity and save this sheet for future reference.