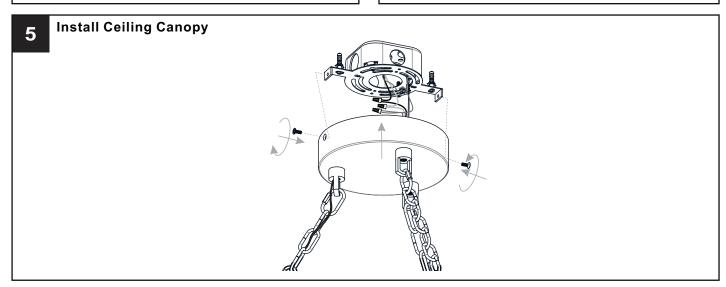

pletely before beginning installation.
- If in doubt about electrical installation, consult a licensed electrician.

#### **TOOLS REQUIRED**









|         | 120Vac, 60Hz |         |
|---------|--------------|---------|
| Ratings | Model No.    | Wattage |
|         | PCOZA2827A   | 60W     |
|         |              |         |

## **CARE AND MAINTENANCE**

 Wipe clean using soft, dry cloth or static duster. Always avoid using harsh chemicals and abrasives to clean fixture as they may damage the finish.

If you need further assistance call Quoizel Customer Care at 1-800-645-3184 (9:00am - 5:00pm EST), or visit us on-line at www.quoizel.com.

## **PACKAGE CONTENTS**



## **MOUNTING HARDWARE**













CC Wire Connector

DD Outlet Box Screw





Wall Anchor

(f)

FF Screv











Your installation is now complete! Restore electricity and save this sheet for future reference.