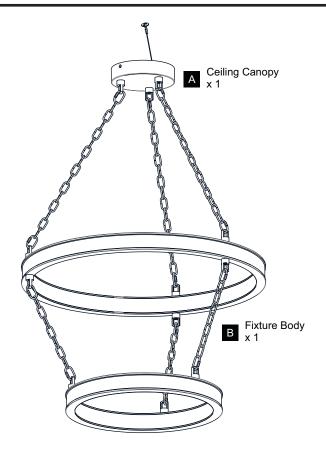

off electricity at the circuit breaker box or the main fuse box.

#### CAUTION

- For your safety, read instructions completely before beginning installation.
- If in doubt about electrical installation, consult a licensed electrician.

#### **TOOLS REQUIRED**









|         | 120Vac, 60Hz |         |
|---------|--------------|---------|
| Ratings | Model No.    | Wattage |
|         | PCOZA2827A   | 60W     |
|         |              |         |

## **CARE AND MAINTENANCE**

 Wipe clean using soft, dry cloth or static duster. Always avoid using harsh chemicals and abrasives to clean fixture as they may damage the finish.

If you need further assistance call Quoizel Customer Care at 1-800-645-3184 (9:00am - 5:00pm EST), or visit us on-line at www.quoizel.com.

## **PACKAGE CONTENTS**



## **MOUNTING HARDWARE**













CC Wire Connector

DD Outlet Box Screw





Wall Anchor

(f)

FF Screv











Your installation is now complete! Restore electricity and save this sheet for future reference.