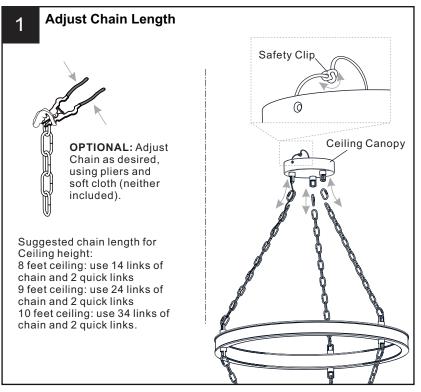

ions completely before beginning installation.
- If in doubt about electrical installation, consult a licensed electrician.

#### **TOOLS REQUIRED**









|         | 120Vac, 60Hz |         |
|---------|--------------|---------|
| Ratings | Model No.    | Wattage |
|         | PCOZA2827A   | 60W     |
|         |              |         |

## **CARE AND MAINTENANCE**

 Wipe clean using soft, dry cloth or static duster. Always avoid using harsh chemicals and abrasives to clean fixture as they may damage the finish.

If you need further assistance call Quoizel Customer Care at 1-800-645-3184 (9:00am - 5:00pm EST), or visit us on-line at www.quoizel.com.

## **PACKAGE CONTENTS**



## **MOUNTING HARDWARE**













CC Wire Connector

DD Outlet Box Screw





Wall Anchor

(f)

FF Screv











Your installation is now complete! Restore electricity and save this sheet for future reference.