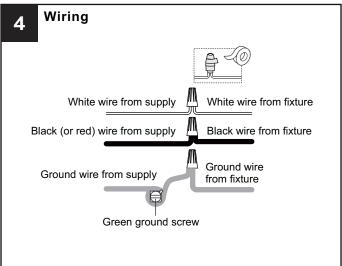

ompletely before beginning installation.
- If in doubt about electrical installation, consult a licensed electrician.

#### **TOOLS REQUIRED**









|         | 120Vac, 60Hz |         |
|---------|--------------|---------|
| Ratings | Model No.    | Wattage |
|         | PCOZA2827A   | 60W     |
|         |              |         |

## **CARE AND MAINTENANCE**

 Wipe clean using soft, dry cloth or static duster. Always avoid using harsh chemicals and abrasives to clean fixture as they may damage the finish.

If you need further assistance call Quoizel Customer Care at 1-800-645-3184 (9:00am - 5:00pm EST), or visit us on-line at www.quoizel.com.

## **PACKAGE CONTENTS**



## **MOUNTING HARDWARE**













CC Wire Connector

DD Outlet Box Screw





Wall Anchor

(f)

FF Screv











Your installation is now complete! Restore electricity and save this sheet for future reference.