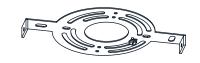

it breaker box or the main fuse box.

#### CAUTION

- For your safety, read instructions completely before beginning installation.
- If in doubt about electrical installation, consult a licensed electrician.

#### **TOOLS REQUIRED**









|         | 120Vac, 60Hz |         |
|---------|--------------|---------|
| Ratings | Model No.    | Wattage |
|         | PCOZA2827A   | 60W     |
|         |              |         |

## **CARE AND MAINTENANCE**

 Wipe clean using soft, dry cloth or static duster. Always avoid using harsh chemicals and abrasives to clean fixture as they may damage the finish.

If you need further assistance call Quoizel Customer Care at 1-800-645-3184 (9:00am - 5:00pm EST), or visit us on-line at www.quoizel.com.

## **PACKAGE CONTENTS**



## **MOUNTING HARDWARE**













CC Wire Connector

DD Outlet Box Screw





Wall Anchor

(f)

FF Screv











Your installation is now complete! Restore electricity and save this sheet for future reference.