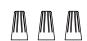

## **MOUNTING HARDWARE**

CC Wire Connector

DD Outlet Box Screw

Wall Anchor

(f)

FF Screv

Your installation is now complete! Restore electricity and save this sheet for future reference.