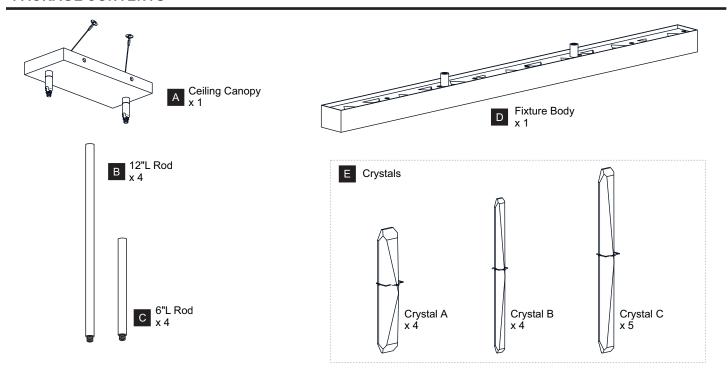

## **PACKAGE CONTENTS**

Mounting Screw x 4

CC Wire Connector

DD Outlet Box Screw

## EE X 2 Wall Anchor

Washer