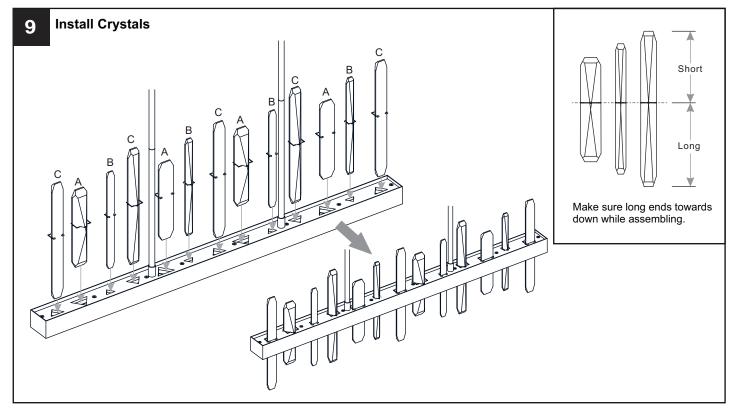

## **INSTALLATION**

Your installation is now complete! Restore electricity and save this sheet for future reference.