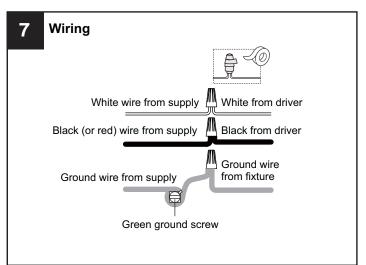

## **INSTALLATION**

Your installation is now complete! Restore electricity and save this sheet for future reference.