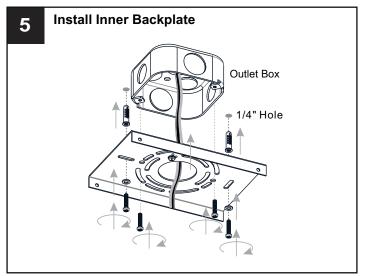

## **INSTALLATION**

Your installation is now complete! Restore electricity and save this sheet for future reference.