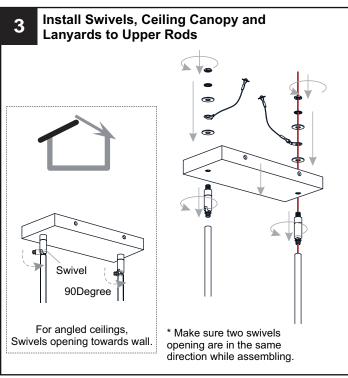

## **INSTALLATION**

Your installation is now complete! Restore electricity and save this sheet for future reference.