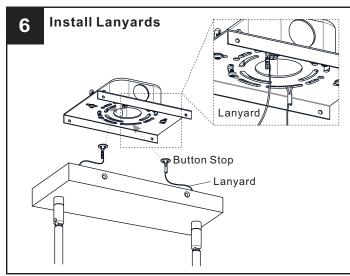

## **INSTALLATION**

Your installation is now complete! Restore electricity and save this sheet for future reference.