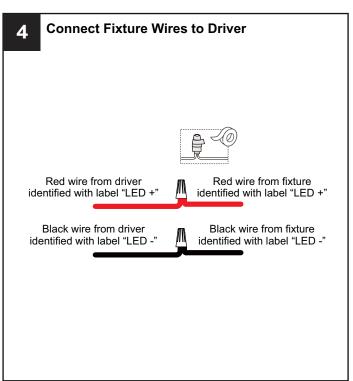

## **INSTALLATION**

Your installation is now complete! Restore electricity and save this sheet for future reference.