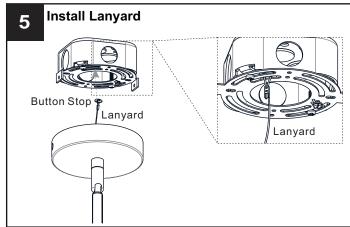

# **OPTION 2: SEMI-FLUSH - PCRGL1716MBK**

\* Set aside (1) 6"L Rod and (2) 12"L Rods since they are not required for the semi-flush installation.