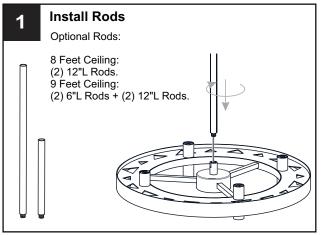

# **OPTION 2: SEMI-FLUSH - PCRGL1716MBK**

\* Set aside (1) 6"L Rod and (2) 12"L Rods since they are not required for the semi-flush installation.