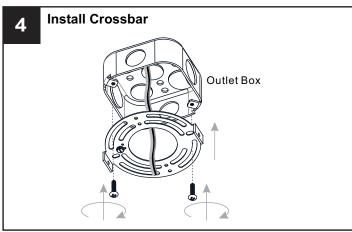

safety, read instructions completely before beginning installation.
- If in doubt about electrical installation, consult a licensed electrician.
- Turn off electricity to fixture and allow the bulbs to cool before replacing the bulb(s).
- Do not touch the bulb with bare hands use a cloth or glove.

#### **TOOLS REQUIRED**











# CARE AND MAINTENANCE

Wipe clean using soft, dry cloth or static duster. Always avoid using harsh chemicals and abrasives to clean fixture as they may damage the finish.

If you need further assistance call Quoizel Customer Care at 1-800-645-3184 (9:00am - 5:00pm EST), or visit us on-line at www.quoizel.com.

#### **PACKAGE CONTENTS**



#### **MOUNTING HARDWARE**













Wire Connector

Outlet Box Screw

#### **OPTION 1: PENDANT - PCRGL2816MBK**



















Your installation is now complete! Restore electricity and save this sheet for future reference.

**IMPORTANT:** This CONVERTIBLE fixture can be mounted as pendant light or semi-flush light. **DO NOT CUT SUPPLY WIRES** if you intend to use it as pendant light.

# **OPTION 2: SEMI-FLUSH - PCRGL1716MBK**

\* Set aside (1) 6"L Rod and (2) 12"L Rods since they are not required for the semi-flush installation.











# QUOIZEL RECOMMENDS TWO PEOPLE FOR THE FOLLOWING INSTALLATIONS.







Your installation is now complete! Restore electricity and save this sheet for future reference.