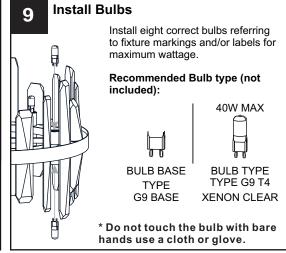

#### WARNING

- RISK OF ELECTRIC SHOCK Before beginning installation, turn off electricity at the circuit breaker box or the main fuse box.
- RISK OF FIRE Use bulbs specified by the markings and/or labels on the fixture.

#### **CAUTION**

- For your safety, read instructions completely before beginning installation.
- If in doubt about electrical installation, consult a licensed electrician.
- Turn off electricity to fixture and allow the bulbs to cool before replacing the bulb(s).
- Do not touch the bulb with bare hands use a cloth or glove.