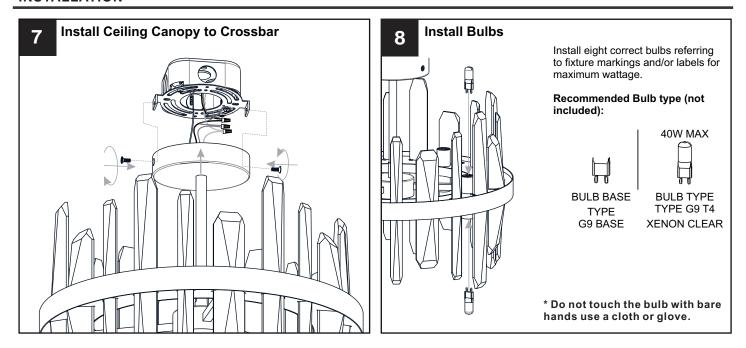

#### WARNING

- RISK OF ELECTRIC SHOCK Before beginning installation, turn off electricity at the circuit breaker box or the main fuse box.
- RISK OF FIRE Use bulbs specified by the markings and/or labels on the fixture.

#### **CAUTION**

- For your safety, read instructions completely before beginning installation.
- If in doubt about electrical installation, consult a licensed electrician.
- Turn off electricity to fixture and allow the bulbs to cool before replacing the bulb(s).
- Do not touch the bulb with bare hands use a cloth or glove.