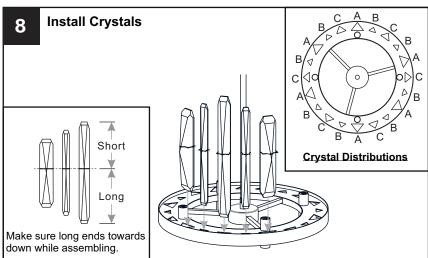

read instructions completely before beginning installation.
- If in doubt about electrical installation, consult a licensed electrician.
- Turn off electricity to fixture and allow the bulbs to cool before replacing the bulb(s).
- Do not touch the bulb with bare hands use a cloth or glove.

#### **TOOLS REQUIRED**











# CARE AND MAINTENANCE

Wipe clean using soft, dry cloth or static duster. Always avoid using harsh chemicals and abrasives to clean fixture as they may damage the finish.

If you need further assistance call Quoizel Customer Care at 1-800-645-3184 (9:00am - 5:00pm EST), or visit us on-line at www.quoizel.com.

#### **PACKAGE CONTENTS**



#### **MOUNTING HARDWARE**













Wire Connector

Outlet Box Screw

#### **OPTION 1: PENDANT - PCRGL2816MBK**



















Your installation is now complete! Restore electricity and save this sheet for future reference.

**IMPORTANT:** This CONVERTIBLE fixture can be mounted as pendant light or semi-flush light. **DO NOT CUT SUPPLY WIRES** if you intend to use it as pendant light.

# **OPTION 2: SEMI-FLUSH - PCRGL1716MBK**

\* Set aside (1) 6"L Rod and (2) 12"L Rods since they are not required for the semi-flush installation.











# QUOIZEL RECOMMENDS TWO PEOPLE FOR THE FOLLOWING INSTALLATIONS.







Your installation is now complete! Restore electricity and save this sheet for future reference.