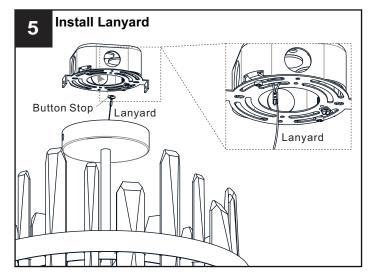

# **OPTION 2: SEMI-FLUSH - PCRGL1716MBK**

\* Set aside (1) 6"L Rod and (2) 12"L Rods since they are not required for the semi-flush installation.