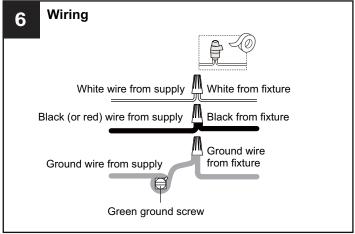

#### WARNING

- RISK OF ELECTRIC SHOCK Before beginning installation, turn off electricity at the circuit breaker box or the main fuse box.
- RISK OF FIRE Use bulbs specified by the markings and/or labels on the fixture.

#### **CAUTION**

- For your safety, read instructions completely before beginning installation.
- If in doubt about electrical installation, consult a licensed electrician.
- Turn off electricity to fixture and allow the bulbs to cool before replacing the bulb(s).
- Do not touch the bulb with bare hands use a cloth or glove.