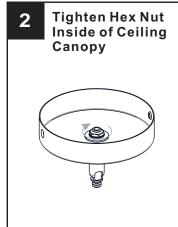

#### **OPTION 1: PENDANT - PCRGL2816MBK**

Your installation is now complete! Restore electricity and save this sheet for future reference.

**IMPORTANT:** This CONVERTIBLE fixture can be mounted as pendant light or semi-flush light. **DO NOT CUT SUPPLY WIRES** if you intend to use it as pendant light.