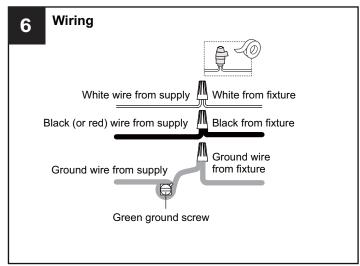

#### WARNING

- RISK OF ELECTRIC SHOCK Before beginning installation, turn off electricity at the circuit breaker box or the main fuse box.
- RISK OF FIRE Use bulbs specified by the markings and/or labels on the fixture.

#### **CAUTION**

- For your safety, read instructions completely before beginning installation.
- If in doubt about electrical installation, consult a licensed electrician.
- Turn off electricity to fixture and allow the bulbs to cool before replacing the bulb(s).
- Do not touch the bulb with bare hands use a cloth or glove.