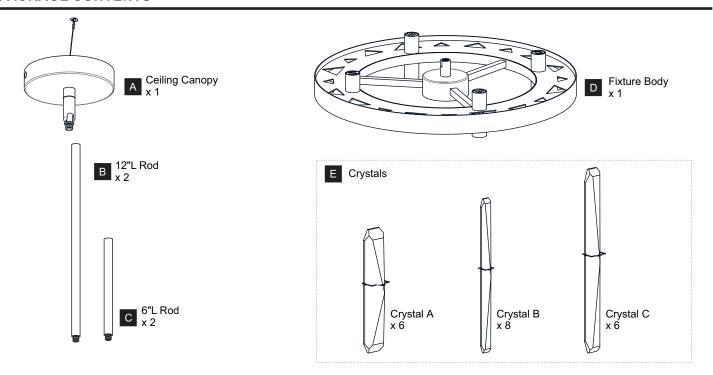

ain fuse box.
- RISK OF FIRE Use bulbs specified by the markings and/or labels on the fixture.

#### **CAUTION**

- For your safety, read instructions completely before beginning installation.
- If in doubt about electrical installation, consult a licensed electrician.
- Turn off electricity to fixture and allow the bulbs to cool before replacing the bulb(s).
- Do not touch the bulb with bare hands use a cloth or glove.

#### **TOOLS REQUIRED**











# CARE AND MAINTENANCE

Wipe clean using soft, dry cloth or static duster. Always avoid using harsh chemicals and abrasives to clean fixture as they may damage the finish.

If you need further assistance call Quoizel Customer Care at 1-800-645-3184 (9:00am - 5:00pm EST), or visit us on-line at www.quoizel.com.

#### **PACKAGE CONTENTS**



#### **MOUNTING HARDWARE**













Wire Connector

Outlet Box Screw

#### **OPTION 1: PENDANT - PCRGL2816MBK**



















Your installation is now complete! Restore electricity and save this sheet for future reference.

**IMPORTANT:** This CONVERTIBLE fixture can be mounted as pendant light or semi-flush light. **DO NOT CUT SUPPLY WIRES** if you intend to use it as pendant light.

# **OPTION 2: SEMI-FLUSH - PCRGL1716MBK**

\* Set aside (1) 6"L Rod and (2) 12"L Rods since they are not required for the semi-flush installation.











# QUOIZEL RECOMMENDS TWO PEOPLE FOR THE FOLLOWING INSTALLATIONS.







Your installation is now complete! Restore electricity and save this sheet for future reference.