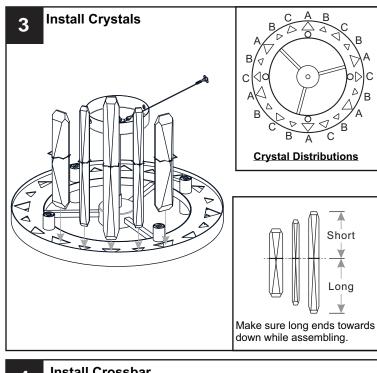

# **OPTION 2: SEMI-FLUSH - PCRGL1716MBK**

\* Set aside (1) 6"L Rod and (2) 12"L Rods since they are not required for the semi-flush installation.