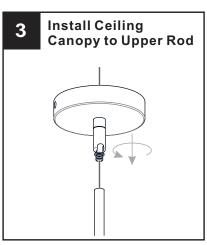

#### **OPTION 1: PENDANT - PCRGL2816MBK**

Your installation is now complete! Restore electricity and save this sheet for future reference.

**IMPORTANT:** This CONVERTIBLE fixture can be mounted as pendant light or semi-flush light. **DO NOT CUT SUPPLY WIRES** if you intend to use it as pendant light.