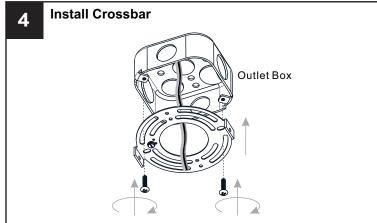

arsh chemicals and abrasives to clean fixture as they may damage the finish.

If you need further assistance call Quoizel Customer Care at 1-800-645-3184 (9:00am - 5:00pm EST), or visit us on-line at www.quoizel.com.

#### **PACKAGE CONTENTS**



#### **MOUNTING HARDWARE**













Wire Connector

Outlet Box Screw

#### **OPTION 1: PENDANT - PCRGL2816MBK**



















Your installation is now complete! Restore electricity and save this sheet for future reference.

**IMPORTANT:** This CONVERTIBLE fixture can be mounted as pendant light or semi-flush light. **DO NOT CUT SUPPLY WIRES** if you intend to use it as pendant light.

# **OPTION 2: SEMI-FLUSH - PCRGL1716MBK**

\* Set aside (1) 6"L Rod and (2) 12"L Rods since they are not required for the semi-flush installation.











# QUOIZEL RECOMMENDS TWO PEOPLE FOR THE FOLLOWING INSTALLATIONS.







Your installation is now complete! Restore electricity and save this sheet for future reference.