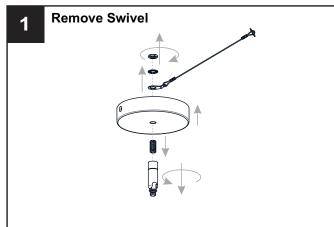

# QUOIZEL RECOMMENDS TWO PEOPLE FOR THE FOLLOWING INSTALLATIONS.

Your installation is now complete! Restore electricity and save this sheet for future reference.