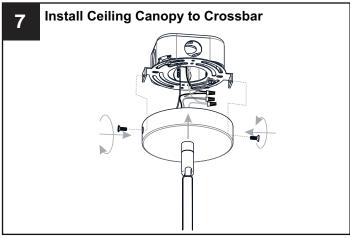

#### **OPTION 1: PENDANT - PCRGL2816MBK**

Your installation is now complete! Restore electricity and save this sheet for future reference.

**IMPORTANT:** This CONVERTIBLE fixture can be mounted as pendant light or semi-flush light. **DO NOT CUT SUPPLY WIRES** if you intend to use it as pendant light.

# **OPTION 2: SEMI-FLUSH - PCRGL1716MBK**

\* Set aside (1) 6"L Rod and (2) 12"L Rods since they are not required for the semi-flush installation.