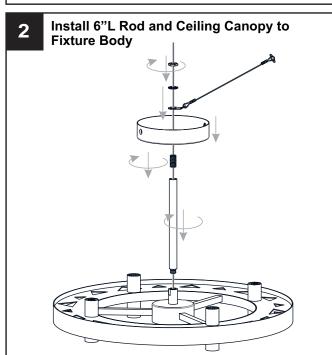

# **OPTION 2: SEMI-FLUSH - PCRGL1716MBK**

\* Set aside (1) 6"L Rod and (2) 12"L Rods since they are not required for the semi-flush installation.