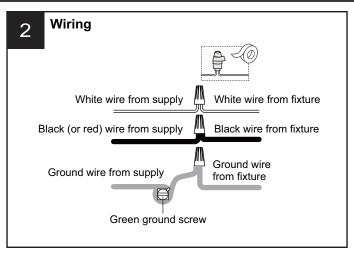

## **MOUNTING HARDWARE**

Your installation is now complete! Restore electricity and save this sheet for future reference.