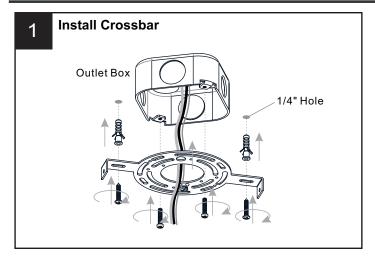

## **MOUNTING HARDWARE**

Your installation is now complete! Restore electricity and save this sheet for future reference.