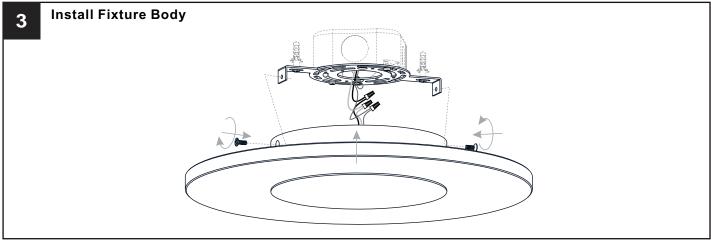

## **MOUNTING HARDWARE**

Your installation is now complete! Restore electricity and save this sheet for future reference.