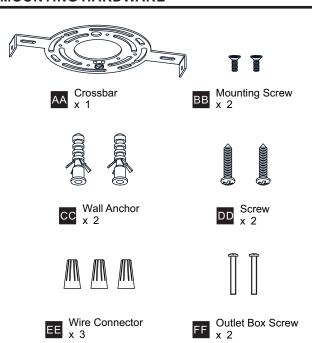

## **MOUNTING HARDWARE**

Your installation is now complete! Restore electricity and save this sheet for future reference.