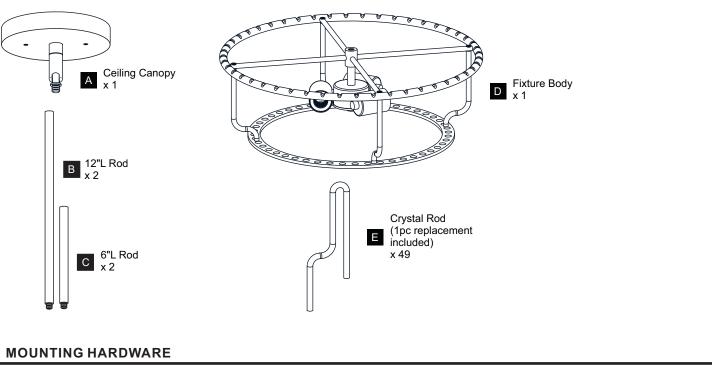

SK OF ELECTRIC SHOCK Before beginning installation, turn off electricity at the circuit breaker box or the main fuse box.
- RISK OF FIRE Use bulbs specified by the markings and/or labels on the fixture.
- CAUTION
- For your safety, read instructions completely before beginning installation.
- If in doubt about electrical installation, consult a licensed electrician.
- Turn off electricity to fixture before replacing the bulb(s).

#### TOOLS REQUIRED



### CARE AND MAINTENANCE

• Wipe clean using soft, dry cloth or static duster. Always avoid using harsh chemicals and abrasives to clean fixture as they may damage the finish.

If you need further assistance call Quoizel Customer Care at 1-800-645-3184 (9:00am - 5:00pm EST), or visit us on-line at www.quoizel.com.

### **PACKAGE CONTENTS**





### **OPTION 1: PENDANT PCTAY2818C**



#### **OPTION 2: SEMI-FLUSH PCTAY1718C**

\* Set aside the (2) 6"L Rods and (2) 12"L Rods since they are not required for the semi-flush installation.



Your installation is now complete! Restore electricity and save this sheet for future reference.