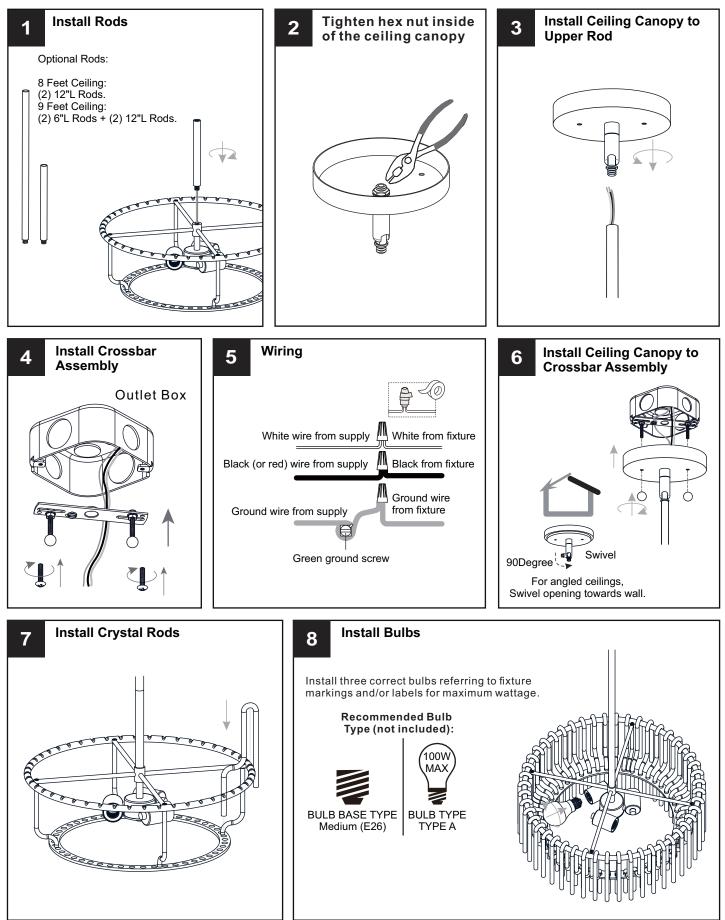

allation, turn off electricity at the circuit breaker box or the main fuse box.
- RISK OF FIRE Use bulbs specified by the markings and/or labels on the fixture.
- CAUTION
- For your safety, read instructions completely before beginning installation.
- If in doubt about electrical installation, consult a licensed electrician.
- Turn off electricity to fixture before replacing the bulb(s).

#### TOOLS REQUIRED



### CARE AND MAINTENANCE

• Wipe clean using soft, dry cloth or static duster. Always avoid using harsh chemicals and abrasives to clean fixture as they may damage the finish.

If you need further assistance call Quoizel Customer Care at 1-800-645-3184 (9:00am - 5:00pm EST), or visit us on-line at www.quoizel.com.

### **PACKAGE CONTENTS**





### **OPTION 1: PENDANT PCTAY2818C**



#### **OPTION 2: SEMI-FLUSH PCTAY1718C**

\* Set aside the (2) 6"L Rods and (2) 12"L Rods since they are not required for the semi-flush installation.



Your installation is now complete! Restore electricity and save this sheet for future reference.