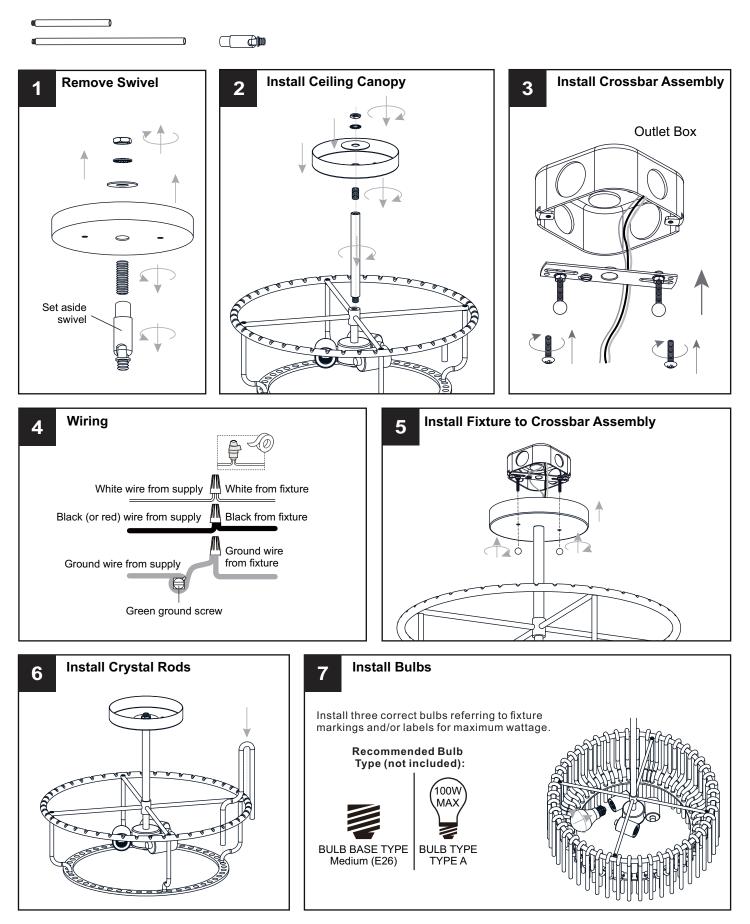

#### **OPTION 2: SEMI-FLUSH PCTAY1718C**

\* Set aside the (2) 6"L Rods and (2) 12"L Rods since they are not required for the semi-flush installation.

Your installation is now complete! Restore electricity and save this sheet for future reference.