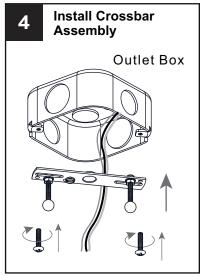

r the main fuse box.
- RISK OF FIRE Use bulbs specified by the markings and/or labels on the fixture.

- For your safety, read instructions completely before beginning installation.
- If in doubt about electrical installation, consult a licensed electrician.
- Turn off electricity to fixture before replacing the bulb(s).

#### **TOOLS REQUIRED**







### **CARE AND MAINTENANCE**

Wipe clean using soft, dry cloth or static duster. Always avoid using harsh chemicals and abrasives to clean fixture as they may damage the finish.

If you need further assistance call Quoizel Customer Care at 1-800-645-3184 (9:00am - 5:00pm EST), or visit us on-line at www.quoizel.com.

### **PACKAGE CONTENTS**



### **MOUNTING HARDWARE**











Outlet Box Screw

## **OPTION 1: PENDANT PCTAY2818C**

















### **OPTION 2: SEMI-FLUSH PCTAY1718C**

\* Set aside the (2) 6"L Rods and (2) 12"L Rods since they are not required for the semi-flush installation.

















Your installation is now complete! Restore electricity and save this sheet for future reference.