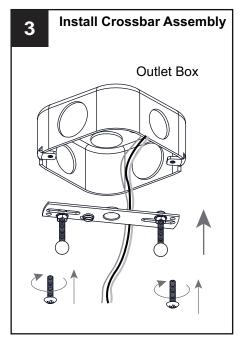

installation.
- If in doubt about electrical installation, consult a licensed electrician.
- Turn off electricity to fixture before replacing the bulb(s).

#### **TOOLS REQUIRED**







### **CARE AND MAINTENANCE**

Wipe clean using soft, dry cloth or static duster. Always avoid using harsh chemicals and abrasives to clean fixture as they may damage the finish.

If you need further assistance call Quoizel Customer Care at 1-800-645-3184 (9:00am - 5:00pm EST), or visit us on-line at www.quoizel.com.

### **PACKAGE CONTENTS**



### **MOUNTING HARDWARE**











Outlet Box Screw

## **OPTION 1: PENDANT PCTAY2818C**

















### **OPTION 2: SEMI-FLUSH PCTAY1718C**

\* Set aside the (2) 6"L Rods and (2) 12"L Rods since they are not required for the semi-flush installation.

















Your installation is now complete! Restore electricity and save this sheet for future reference.