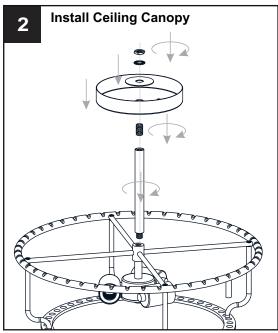

ng installation.
- If in doubt about electrical installation, consult a licensed electrician.
- Turn off electricity to fixture before replacing the bulb(s).

#### **TOOLS REQUIRED**







### **CARE AND MAINTENANCE**

Wipe clean using soft, dry cloth or static duster. Always avoid using harsh chemicals and abrasives to clean fixture as they may damage the finish.

If you need further assistance call Quoizel Customer Care at 1-800-645-3184 (9:00am - 5:00pm EST), or visit us on-line at www.quoizel.com.

### **PACKAGE CONTENTS**



### **MOUNTING HARDWARE**











Outlet Box Screw

## **OPTION 1: PENDANT PCTAY2818C**

















### **OPTION 2: SEMI-FLUSH PCTAY1718C**

\* Set aside the (2) 6"L Rods and (2) 12"L Rods since they are not required for the semi-flush installation.

















Your installation is now complete! Restore electricity and save this sheet for future reference.