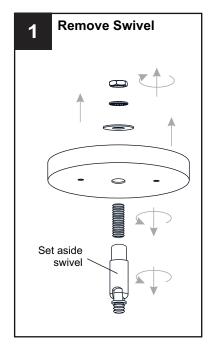

ning installation.
- If in doubt about electrical installation, consult a licensed electrician.
- Turn off electricity to fixture before replacing the bulb(s).

#### **TOOLS REQUIRED**







### **CARE AND MAINTENANCE**

Wipe clean using soft, dry cloth or static duster. Always avoid using harsh chemicals and abrasives to clean fixture as they may damage the finish.

If you need further assistance call Quoizel Customer Care at 1-800-645-3184 (9:00am - 5:00pm EST), or visit us on-line at www.quoizel.com.

### **PACKAGE CONTENTS**



### **MOUNTING HARDWARE**











Outlet Box Screw

## **OPTION 1: PENDANT PCTAY2818C**

















### **OPTION 2: SEMI-FLUSH PCTAY1718C**

\* Set aside the (2) 6"L Rods and (2) 12"L Rods since they are not required for the semi-flush installation.

















Your installation is now complete! Restore electricity and save this sheet for future reference.