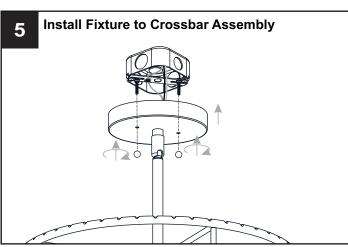

tallation.
- If in doubt about electrical installation, consult a licensed electrician.
- Turn off electricity to fixture before replacing the bulb(s).

#### **TOOLS REQUIRED**







### **CARE AND MAINTENANCE**

Wipe clean using soft, dry cloth or static duster. Always avoid using harsh chemicals and abrasives to clean fixture as they may damage the finish.

If you need further assistance call Quoizel Customer Care at 1-800-645-3184 (9:00am - 5:00pm EST), or visit us on-line at www.quoizel.com.

### **PACKAGE CONTENTS**



### **MOUNTING HARDWARE**











Outlet Box Screw

## **OPTION 1: PENDANT PCTAY2818C**

















### **OPTION 2: SEMI-FLUSH PCTAY1718C**

\* Set aside the (2) 6"L Rods and (2) 12"L Rods since they are not required for the semi-flush installation.

















Your installation is now complete! Restore electricity and save this sheet for future reference.