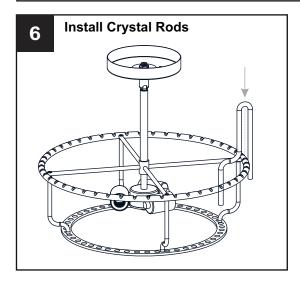

### **OPTION 2: SEMI-FLUSH PCTAY1718C**

\* Set aside the (2) 6"L Rods and (2) 12"L Rods since they are not required for the semi-flush installation.

Your installation is now complete! Restore electricity and save this sheet for future reference.