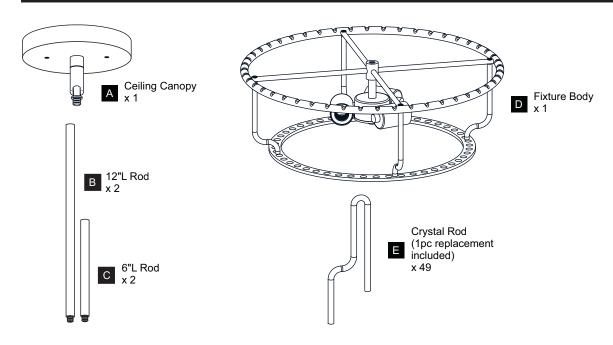

### **PACKAGE CONTENTS**

### **OPTION 2: SEMI-FLUSH PCTAY1718C**

\* Set aside the (2) 6"L Rods and (2) 12"L Rods since they are not required for the semi-flush installation.

Your installation is now complete! Restore electricity and save this sheet for future reference.