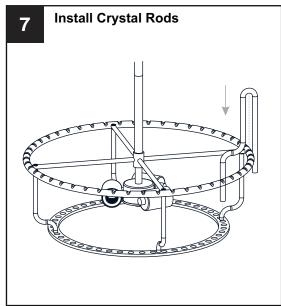

main fuse box.
- RISK OF FIRE Use bulbs specified by the markings and/or labels on the fixture.

- For your safety, read instructions completely before beginning installation.
- If in doubt about electrical installation, consult a licensed electrician.
- Turn off electricity to fixture before replacing the bulb(s).

#### **TOOLS REQUIRED**







### **CARE AND MAINTENANCE**

Wipe clean using soft, dry cloth or static duster. Always avoid using harsh chemicals and abrasives to clean fixture as they may damage the finish.

If you need further assistance call Quoizel Customer Care at 1-800-645-3184 (9:00am - 5:00pm EST), or visit us on-line at www.quoizel.com.

### **PACKAGE CONTENTS**



### **MOUNTING HARDWARE**











Outlet Box Screw

## **OPTION 1: PENDANT PCTAY2818C**

















### **OPTION 2: SEMI-FLUSH PCTAY1718C**

\* Set aside the (2) 6"L Rods and (2) 12"L Rods since they are not required for the semi-flush installation.

















Your installation is now complete! Restore electricity and save this sheet for future reference.