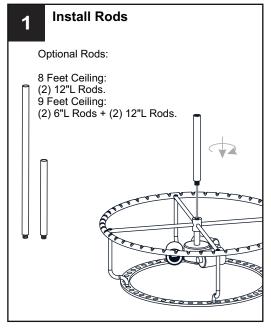

box or the main fuse box.
- RISK OF FIRE Use bulbs specified by the markings and/or labels on the fixture.

- For your safety, read instructions completely before beginning installation.
- If in doubt about electrical installation, consult a licensed electrician.
- Turn off electricity to fixture before replacing the bulb(s).

#### **TOOLS REQUIRED**







### **CARE AND MAINTENANCE**

Wipe clean using soft, dry cloth or static duster. Always avoid using harsh chemicals and abrasives to clean fixture as they may damage the finish.

If you need further assistance call Quoizel Customer Care at 1-800-645-3184 (9:00am - 5:00pm EST), or visit us on-line at www.quoizel.com.

### **PACKAGE CONTENTS**



### **MOUNTING HARDWARE**











Outlet Box Screw

## **OPTION 1: PENDANT PCTAY2818C**

















### **OPTION 2: SEMI-FLUSH PCTAY1718C**

\* Set aside the (2) 6"L Rods and (2) 12"L Rods since they are not required for the semi-flush installation.

















Your installation is now complete! Restore electricity and save this sheet for future reference.