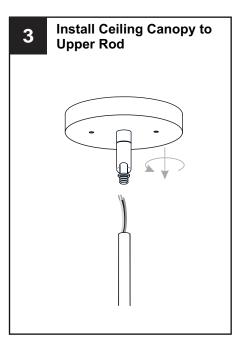

or the main fuse box.
- RISK OF FIRE Use bulbs specified by the markings and/or labels on the fixture.

- For your safety, read instructions completely before beginning installation.
- If in doubt about electrical installation, consult a licensed electrician.
- Turn off electricity to fixture before replacing the bulb(s).

#### **TOOLS REQUIRED**







### **CARE AND MAINTENANCE**

Wipe clean using soft, dry cloth or static duster. Always avoid using harsh chemicals and abrasives to clean fixture as they may damage the finish.

If you need further assistance call Quoizel Customer Care at 1-800-645-3184 (9:00am - 5:00pm EST), or visit us on-line at www.quoizel.com.

### **PACKAGE CONTENTS**



### **MOUNTING HARDWARE**











Outlet Box Screw

## **OPTION 1: PENDANT PCTAY2818C**

















### **OPTION 2: SEMI-FLUSH PCTAY1718C**

\* Set aside the (2) 6"L Rods and (2) 12"L Rods since they are not required for the semi-flush installation.

















Your installation is now complete! Restore electricity and save this sheet for future reference.