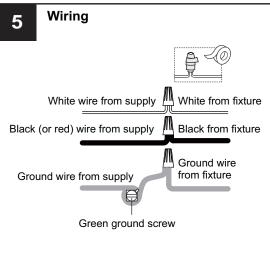

the main fuse box.
- RISK OF FIRE Use bulbs specified by the markings and/or labels on the fixture.

- For your safety, read instructions completely before beginning installation.
- If in doubt about electrical installation, consult a licensed electrician.
- Turn off electricity to fixture before replacing the bulb(s).

#### **TOOLS REQUIRED**







### **CARE AND MAINTENANCE**

Wipe clean using soft, dry cloth or static duster. Always avoid using harsh chemicals and abrasives to clean fixture as they may damage the finish.

If you need further assistance call Quoizel Customer Care at 1-800-645-3184 (9:00am - 5:00pm EST), or visit us on-line at www.quoizel.com.

### **PACKAGE CONTENTS**



### **MOUNTING HARDWARE**











Outlet Box Screw

## **OPTION 1: PENDANT PCTAY2818C**

















### **OPTION 2: SEMI-FLUSH PCTAY1718C**

\* Set aside the (2) 6"L Rods and (2) 12"L Rods since they are not required for the semi-flush installation.

















Your installation is now complete! Restore electricity and save this sheet for future reference.