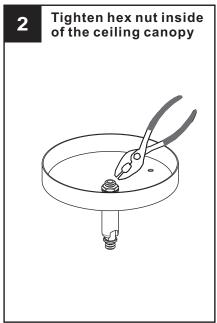

ox or the main fuse box.
- RISK OF FIRE Use bulbs specified by the markings and/or labels on the fixture.

- For your safety, read instructions completely before beginning installation.
- If in doubt about electrical installation, consult a licensed electrician.
- Turn off electricity to fixture before replacing the bulb(s).

#### **TOOLS REQUIRED**







### **CARE AND MAINTENANCE**

Wipe clean using soft, dry cloth or static duster. Always avoid using harsh chemicals and abrasives to clean fixture as they may damage the finish.

If you need further assistance call Quoizel Customer Care at 1-800-645-3184 (9:00am - 5:00pm EST), or visit us on-line at www.quoizel.com.

### **PACKAGE CONTENTS**



### **MOUNTING HARDWARE**











Outlet Box Screw

## **OPTION 1: PENDANT PCTAY2818C**

















### **OPTION 2: SEMI-FLUSH PCTAY1718C**

\* Set aside the (2) 6"L Rods and (2) 12"L Rods since they are not required for the semi-flush installation.

















Your installation is now complete! Restore electricity and save this sheet for future reference.