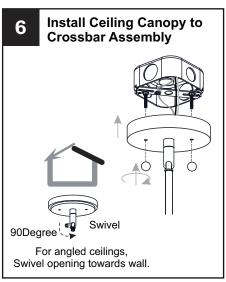

e main fuse box.
- RISK OF FIRE Use bulbs specified by the markings and/or labels on the fixture.

- For your safety, read instructions completely before beginning installation.
- If in doubt about electrical installation, consult a licensed electrician.
- Turn off electricity to fixture before replacing the bulb(s).

#### **TOOLS REQUIRED**







### **CARE AND MAINTENANCE**

Wipe clean using soft, dry cloth or static duster. Always avoid using harsh chemicals and abrasives to clean fixture as they may damage the finish.

If you need further assistance call Quoizel Customer Care at 1-800-645-3184 (9:00am - 5:00pm EST), or visit us on-line at www.quoizel.com.

### **PACKAGE CONTENTS**



### **MOUNTING HARDWARE**











Outlet Box Screw

## **OPTION 1: PENDANT PCTAY2818C**

















### **OPTION 2: SEMI-FLUSH PCTAY1718C**

\* Set aside the (2) 6"L Rods and (2) 12"L Rods since they are not required for the semi-flush installation.

















Your installation is now complete! Restore electricity and save this sheet for future reference.