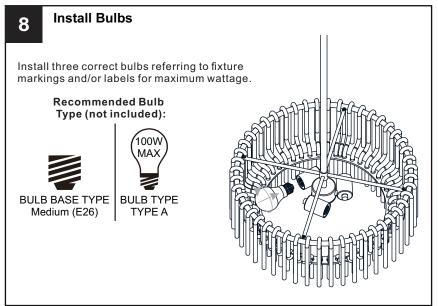

# **SAFETY INFORMATION**

Released Date: 2023-08-28

Please read and understand this entire manual before attempting to assemble, install or operate the product. WARNING

- RISK OF ELECTRIC SHOCK Before beginning installation, turn off electricity at the circuit breaker box or the main fuse box.
- RISK OF FIRE Use bulbs specified by the markings and/or labels on the fixture.

- For your safety, read instructions completely before beginning installation.
- If in doubt about electrical installation, consult a licensed electrician.
- Turn off electricity to fixture before replacing the bulb(s).