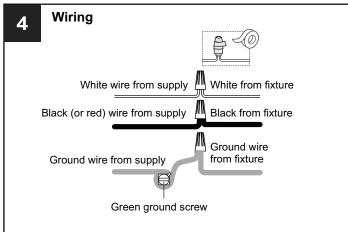

# **SAFETY INFORMATION**

Released Date: 2023-08-28

Please read and understand this entire manual before attempting to assemble, install or operate the product. WARNING

- RISK OF ELECTRIC SHOCK Before beginning installation, turn off electricity at the circuit breaker box or the main fuse box.
- RISK OF FIRE Use bulbs specified by the markings and/or labels on the fixture.

- For your safety, read instructions completely before beginning installation.
- If in doubt about electrical installation, consult a licensed electrician.
- Turn off electricity to fixture before replacing the bulb(s).