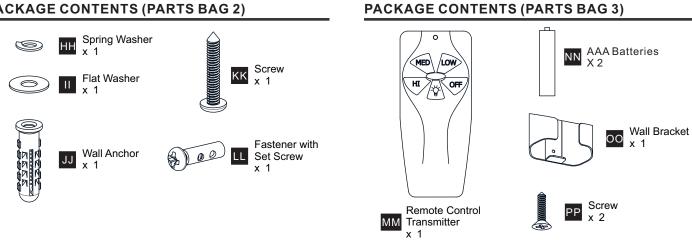

6 lbs).

#### **CAUTION**

- · For your safety, read instructions completely before beginning installation.
- If in doubt about electrical installation, consult a licensed electrician.
- Disconnect fixture from the power source before replacing bulbs or cleaning. Make sure the bulbs are given sufficient time to cool be before removing.

#### **TOOLS REQUIRED**













### **CARE AND MAINTENANCE**

 Wipe clean using soft, dry cloth or static duster. Always avoid using harsh chemicals and abrasives to clean fixture as they may damage the finish.

If you need further assistance call Quoizel Customer Care at 1-800-645-3184 (9:00am - 5:00pm EST), or visit us on-line at www.quoizel.com.

#### **PACKAGE CONTENTS**



## **PACKAGE CONTENTS (PARTS BAG 1)**



# PACKAGE CONTENTS (PARTS BAG 2)



## **INSTALLATION**

























Install Bulbs







Your installation is now complete! Restore electricity and save this sheet for future reference.