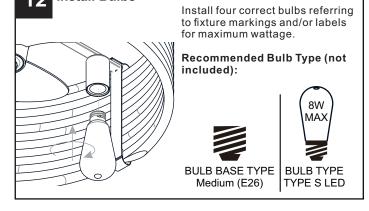

## **INSTALLATION**

Install Bulbs

Your installation is now complete! Restore electricity and save this sheet for future reference.