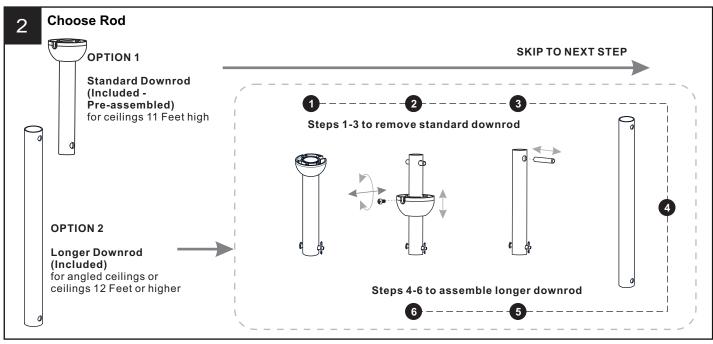

## **INSTALLATION**

Install Bulbs

Your installation is now complete! Restore electricity and save this sheet for future reference.