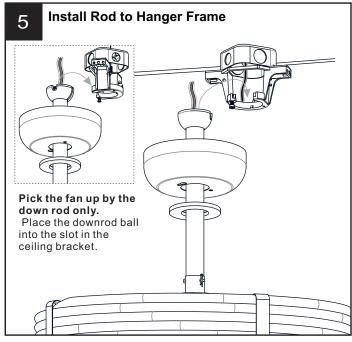

## **INSTALLATION**

Install Bulbs

Your installation is now complete! Restore electricity and save this sheet for future reference.