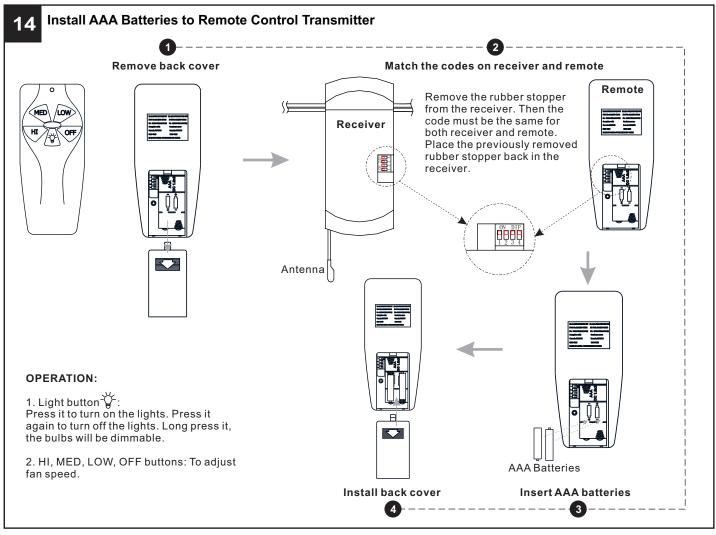

## **INSTALLATION**

Install Bulbs

Your installation is now complete! Restore electricity and save this sheet for future reference.