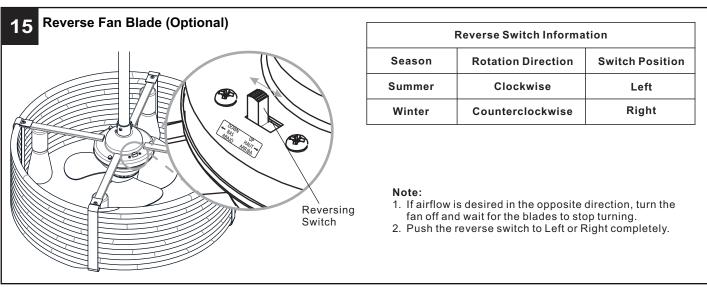

## **INSTALLATION**

Install Bulbs

Your installation is now complete! Restore electricity and save this sheet for future reference.