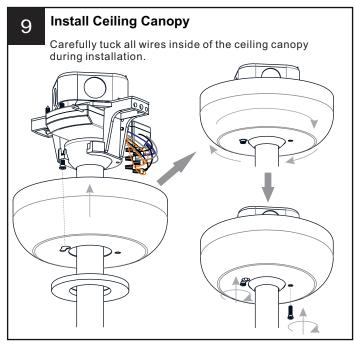

## **INSTALLATION**

Install Bulbs

Your installation is now complete! Restore electricity and save this sheet for future reference.