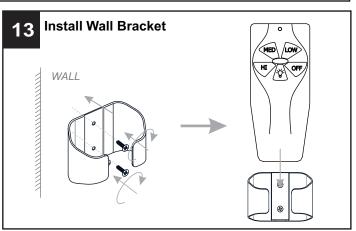

## **INSTALLATION**

Install Bulbs

Your installation is now complete! Restore electricity and save this sheet for future reference.