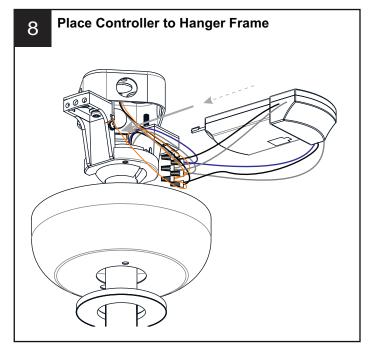

## **INSTALLATION**

Install Bulbs

Your installation is now complete! Restore electricity and save this sheet for future reference.