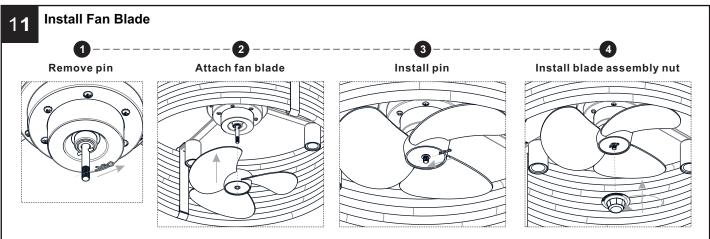

## **INSTALLATION**

Install Bulbs

Your installation is now complete! Restore electricity and save this sheet for future reference.