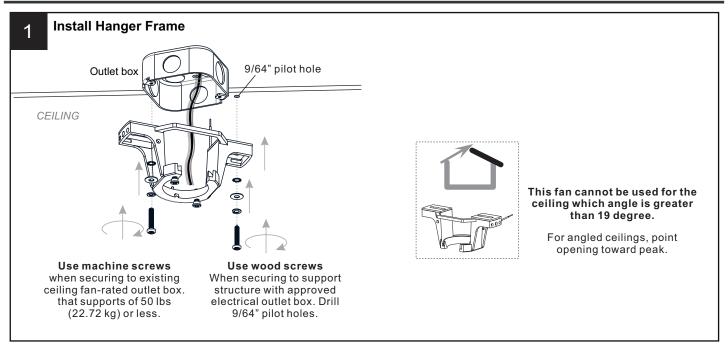

## **INSTALLATION**

Install Bulbs

Your installation is now complete! Restore electricity and save this sheet for future reference.