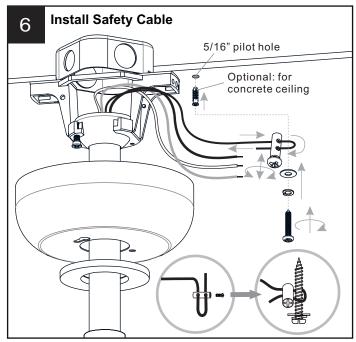

## **INSTALLATION**

Install Bulbs

Your installation is now complete! Restore electricity and save this sheet for future reference.