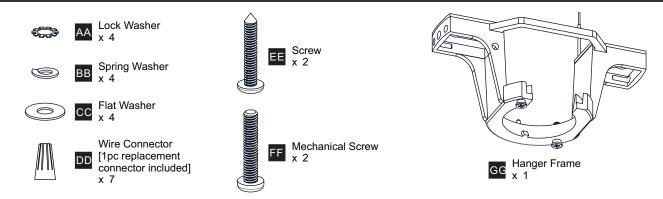

ons.
- This unit weighs 8.91 kg (19.6 lbs).

#### **CAUTION**

- · For your safety, read instructions completely before beginning installation.
- If in doubt about electrical installation, consult a licensed electrician.
- Disconnect fixture from the power source before replacing bulbs or cleaning. Make sure the bulbs are given sufficient time to cool be before removing.

#### **TOOLS REQUIRED**













### **CARE AND MAINTENANCE**

 Wipe clean using soft, dry cloth or static duster. Always avoid using harsh chemicals and abrasives to clean fixture as they may damage the finish.

If you need further assistance call Quoizel Customer Care at 1-800-645-3184 (9:00am - 5:00pm EST), or visit us on-line at www.quoizel.com.

#### **PACKAGE CONTENTS**



## **PACKAGE CONTENTS (PARTS BAG 1)**



# PACKAGE CONTENTS (PARTS BAG 2)



## **INSTALLATION**

























Install Bulbs







Your installation is now complete! Restore electricity and save this sheet for future reference.