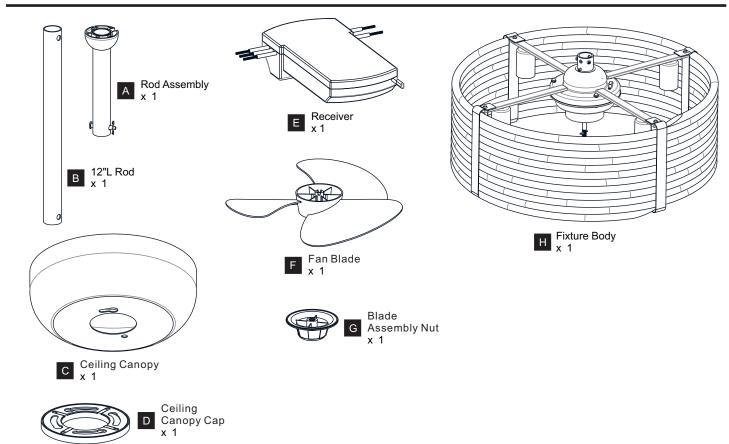

ts marked suitable for use in damp locations.
- This unit weighs 8.91 kg (19.6 lbs).

#### **CAUTION**

- · For your safety, read instructions completely before beginning installation.
- If in doubt about electrical installation, consult a licensed electrician.
- Disconnect fixture from the power source before replacing bulbs or cleaning. Make sure the bulbs are given sufficient time to cool be before removing.

#### **TOOLS REQUIRED**













### **CARE AND MAINTENANCE**

 Wipe clean using soft, dry cloth or static duster. Always avoid using harsh chemicals and abrasives to clean fixture as they may damage the finish.

If you need further assistance call Quoizel Customer Care at 1-800-645-3184 (9:00am - 5:00pm EST), or visit us on-line at www.quoizel.com.

#### **PACKAGE CONTENTS**



## **PACKAGE CONTENTS (PARTS BAG 1)**



# PACKAGE CONTENTS (PARTS BAG 2)



## **INSTALLATION**

























Install Bulbs







Your installation is now complete! Restore electricity and save this sheet for future reference.