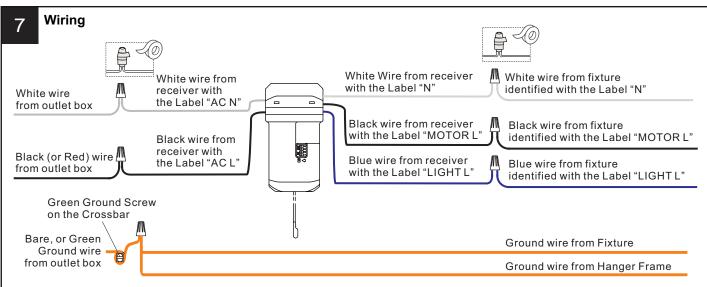

## **INSTALLATION**

Install Bulbs

Your installation is now complete! Restore electricity and save this sheet for future reference.