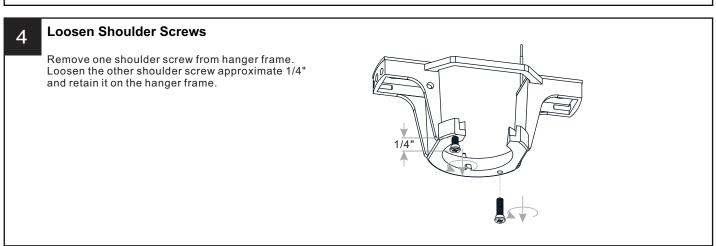

## **INSTALLATION**

Install Bulbs

Your installation is now complete! Restore electricity and save this sheet for future reference.