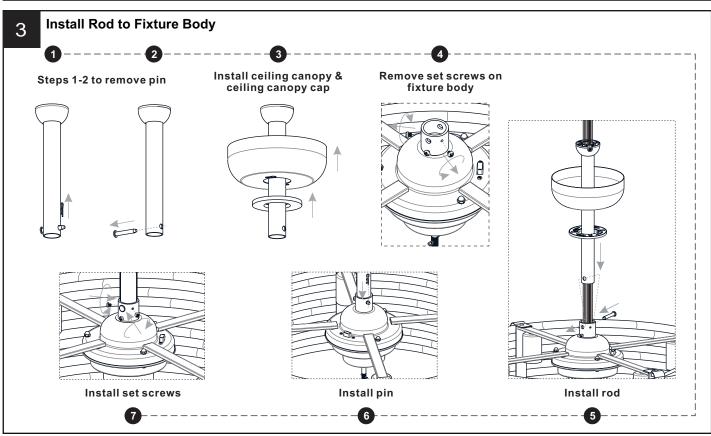

## **INSTALLATION**

Install Bulbs

Your installation is now complete! Restore electricity and save this sheet for future reference.