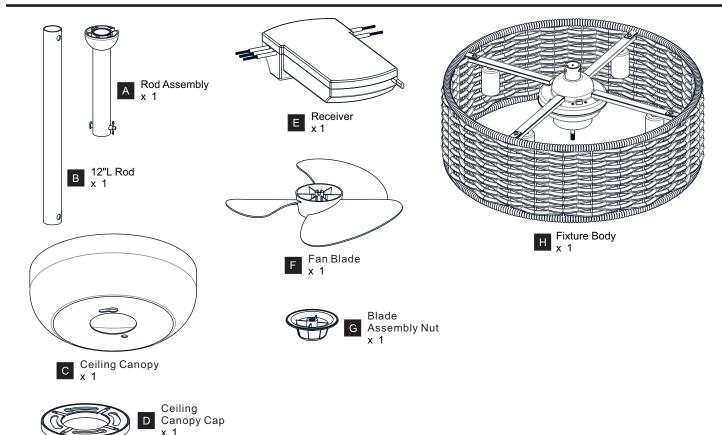

kits marked suitable for use in damp locations.
- This unit weighs 4.9 kg (10.78 lbs).

#### **CAUTION**

- For your safety, read instructions completely before beginning installation.
- If in doubt about electrical installation, consult a licensed electrician.
- Disconnect fixture from the power source before replacing bulbs or cleaning. Make sure the bulbs are given sufficient time to cool be before removing.

#### **TOOLS REQUIRED**













### **CARE AND MAINTENANCE**

 Wipe clean using soft, dry cloth or static duster. Always avoid using harsh chemicals and abrasives to clean fixture as they may damage the finish.

If you need further assistance call Quoizel Customer Care at 1-800-645-3184 (9:00am - 5:00pm EST), or visit us on-line at www.quoizel.com.

#### **PACKAGE CONTENTS**



## **PACKAGE CONTENTS (PARTS BAG 1)**



# PACKAGE CONTENTS (PARTS BAG 2)



## **INSTALLATION**































Your installation is now complete! Restore electricity and save this sheet for future reference.