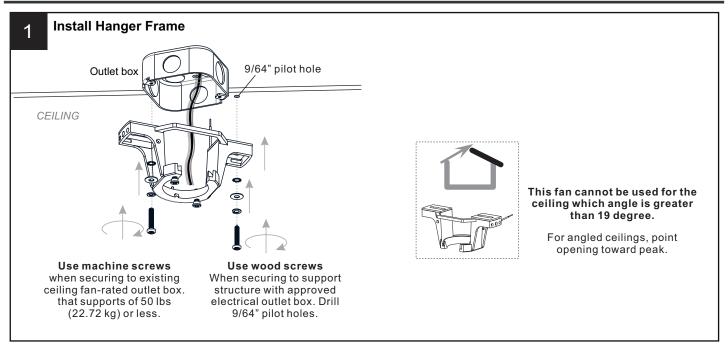

#### WARNING

- · RISK OF ELECTRIC SHOCK Before beginning installation, turn off electricity at the circuit breaker box or the main fuse box.
- RISK OF FIRE Use bulbs specified by the markings and/or labels on the fixture.
- RISK OF PERSONAL INJURY DO NOT bend the blades when installing the fan, or cleaning the fan. Do not insert foreign objects in between rotating fan blades.
- RISK OF FIRE, ELECTRIC SHOCK, OR PERSONAL INJURY mount to outlet box marked (acceptable for fan support of 22.7kg(50lbs) or less)
  and use mounting screws provided with the outlet box.
- All set screws must be checked, and re-tightened where necessary, before installation.
- After making the wire connections, the wires should be spread apart with the grounded conductor and the equipment-grounding conductor on one side of the outlet box and the ungrounded conductor on the other side of the outlet box.
- · Suitable for use with solid-state speed controls.
- · use only with light kits marked suitable for use in damp locations.
- This unit weighs 4.9 kg (10.78 lbs).