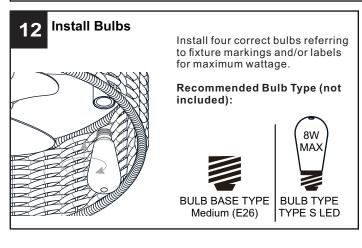

#### WARNING

- · RISK OF ELECTRIC SHOCK Before beginning installation, turn off electricity at the circuit breaker box or the main fuse box.
- RISK OF FIRE Use bulbs specified by the markings and/or labels on the fixture.
- RISK OF PERSONAL INJURY DO NOT bend the blades when installing the fan, or cleaning the fan. Do not insert foreign objects in between rotating fan blades.
- RISK OF FIRE, ELECTRIC SHOCK, OR PERSONAL INJURY mount to outlet box marked (acceptable for fan support of 22.7kg(50lbs) or less)
  and use mounting screws provided with the outlet box.
- All set screws must be checked, and re-tightened where necessary, before installation.
- After making the wire connections, the wires should be spread apart with the grounded conductor and the equipment-grounding conductor on one side of the outlet box and the ungrounded conductor on the other side of the outlet box.
- · Suitable for use with solid-state speed controls.
- · use only with light kits marked suitable for use in damp locations.
- This unit weighs 4.9 kg (10.78 lbs).