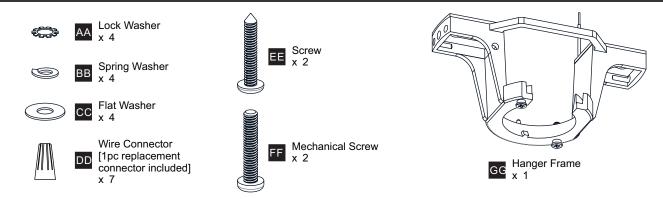

tions.
- This unit weighs 4.9 kg (10.78 lbs).

#### **CAUTION**

- For your safety, read instructions completely before beginning installation.
- If in doubt about electrical installation, consult a licensed electrician.
- Disconnect fixture from the power source before replacing bulbs or cleaning. Make sure the bulbs are given sufficient time to cool be before removing.

#### **TOOLS REQUIRED**













### **CARE AND MAINTENANCE**

 Wipe clean using soft, dry cloth or static duster. Always avoid using harsh chemicals and abrasives to clean fixture as they may damage the finish.

If you need further assistance call Quoizel Customer Care at 1-800-645-3184 (9:00am - 5:00pm EST), or visit us on-line at www.quoizel.com.

#### **PACKAGE CONTENTS**



## **PACKAGE CONTENTS (PARTS BAG 1)**



# PACKAGE CONTENTS (PARTS BAG 2)



## **INSTALLATION**































Your installation is now complete! Restore electricity and save this sheet for future reference.