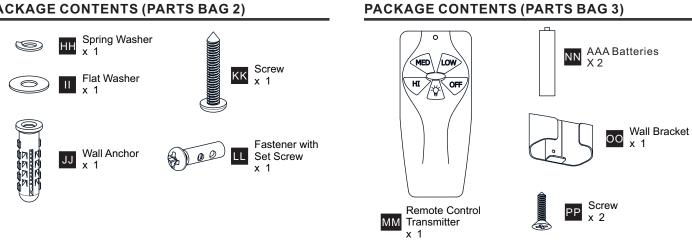

.78 lbs).

#### **CAUTION**

- For your safety, read instructions completely before beginning installation.
- If in doubt about electrical installation, consult a licensed electrician.
- Disconnect fixture from the power source before replacing bulbs or cleaning. Make sure the bulbs are given sufficient time to cool be before removing.

#### **TOOLS REQUIRED**













### **CARE AND MAINTENANCE**

 Wipe clean using soft, dry cloth or static duster. Always avoid using harsh chemicals and abrasives to clean fixture as they may damage the finish.

If you need further assistance call Quoizel Customer Care at 1-800-645-3184 (9:00am - 5:00pm EST), or visit us on-line at www.quoizel.com.

#### **PACKAGE CONTENTS**



## **PACKAGE CONTENTS (PARTS BAG 1)**



# PACKAGE CONTENTS (PARTS BAG 2)



## **INSTALLATION**































Your installation is now complete! Restore electricity and save this sheet for future reference.