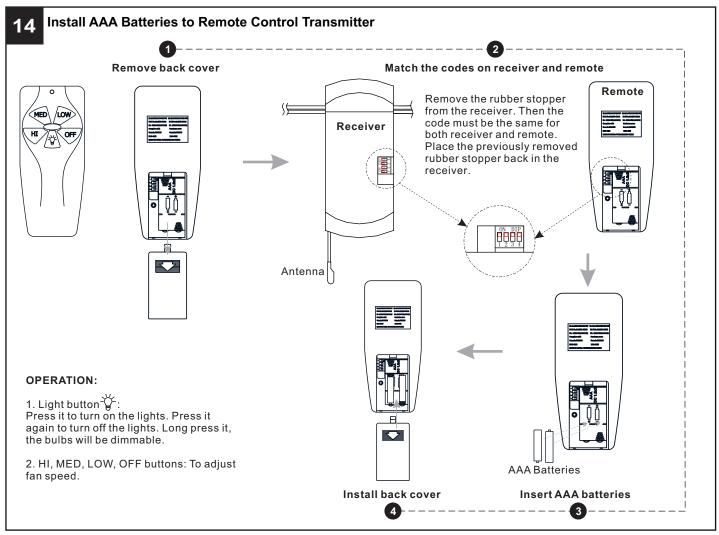

## **INSTALLATION**

Your installation is now complete! Restore electricity and save this sheet for future reference.