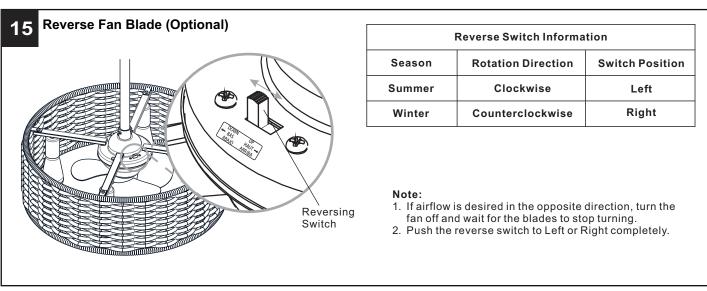

## **INSTALLATION**

Your installation is now complete! Restore electricity and save this sheet for future reference.