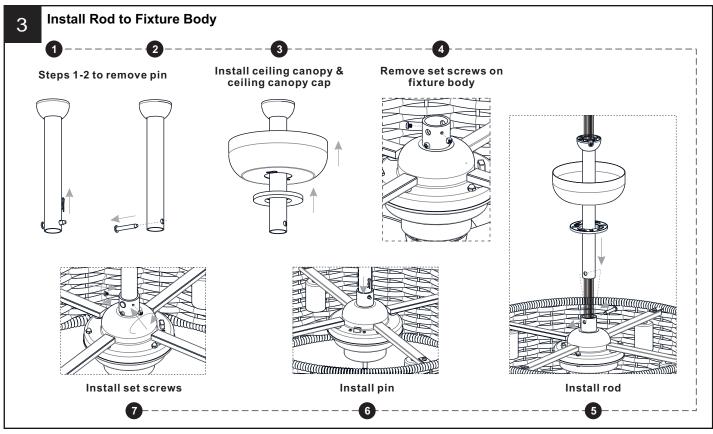

## **INSTALLATION**

Your installation is now complete! Restore electricity and save this sheet for future reference.