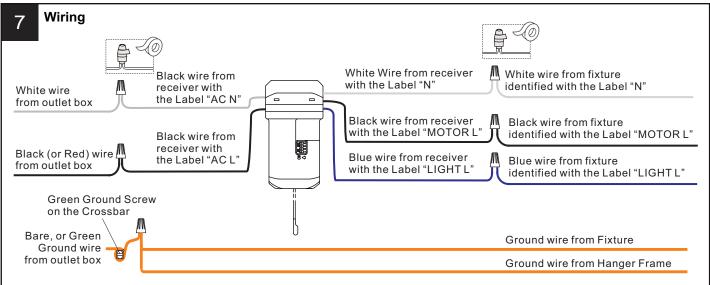

## **INSTALLATION**

Your installation is now complete! Restore electricity and save this sheet for future reference.