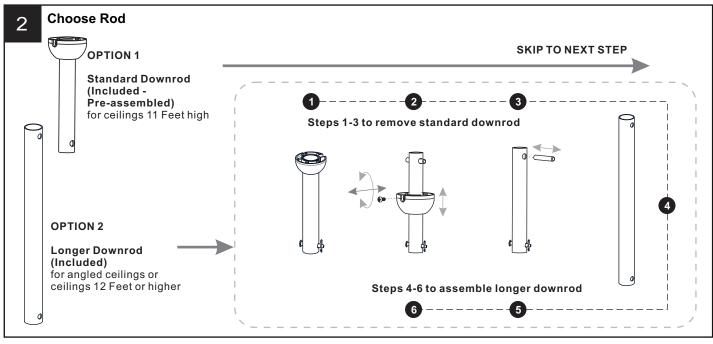

## **INSTALLATION**

Your installation is now complete! Restore electricity and save this sheet for future reference.