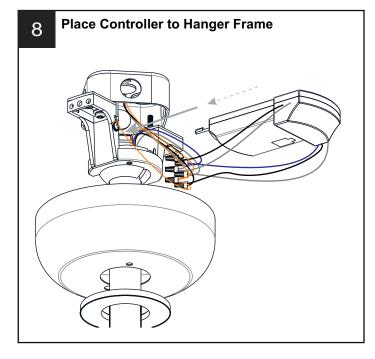

## **INSTALLATION**

Your installation is now complete! Restore electricity and save this sheet for future reference.