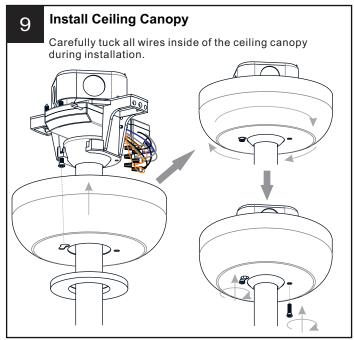

## **INSTALLATION**

Your installation is now complete! Restore electricity and save this sheet for future reference.