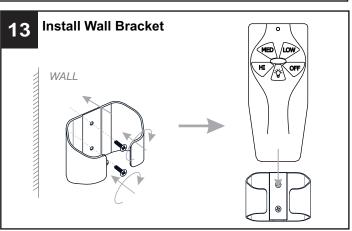

## **INSTALLATION**

Your installation is now complete! Restore electricity and save this sheet for future reference.