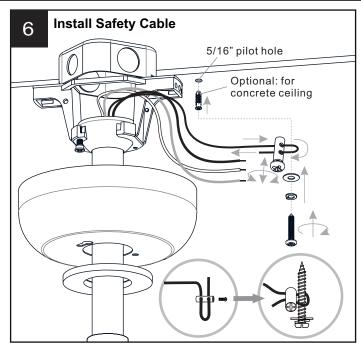

## **INSTALLATION**

Your installation is now complete! Restore electricity and save this sheet for future reference.