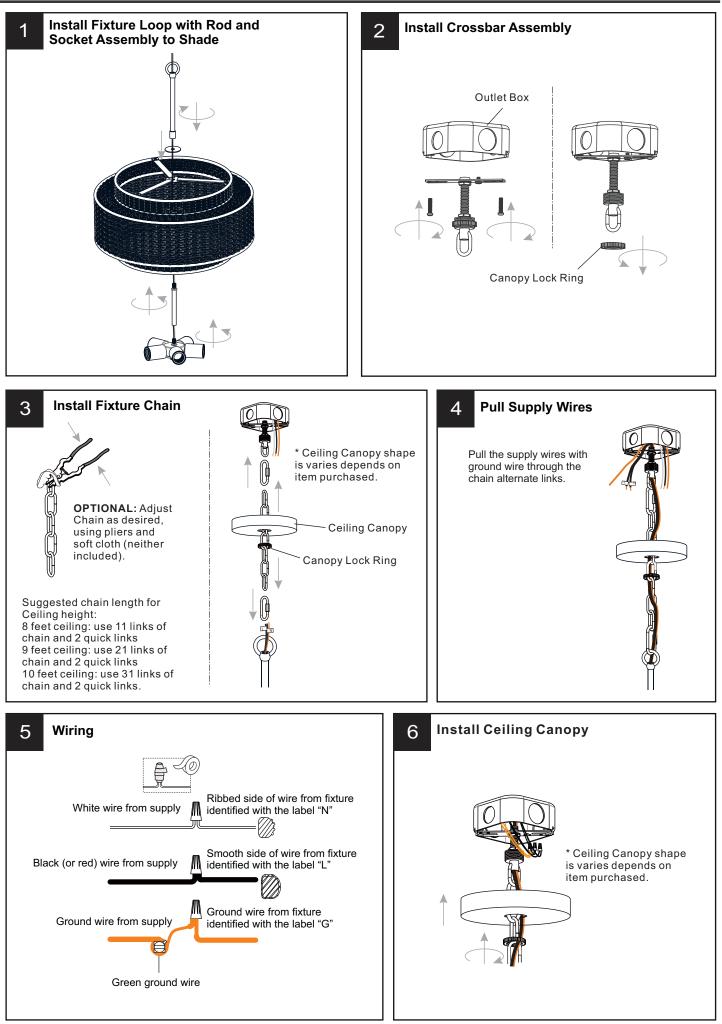

## INSTALLATION

Your installation is now complete! Restore electricity and save this sheet for future reference.