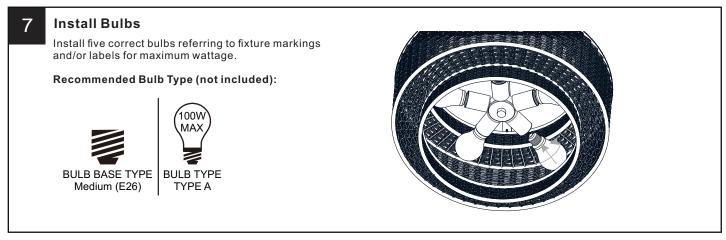

## INSTALLATION

Your installation is now complete! Restore electricity and save this sheet for future reference.