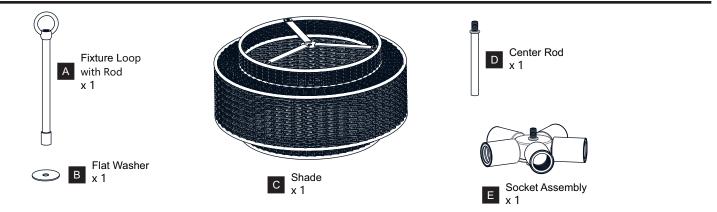

ECTRIC SHOCK Before beginning installation, turn off electricity at the circuit breaker box or the main fuse box.
- RISK OF FIRE Use bulbs specified by the markings and/or labels on the fixture.
- CAUTION

٠

- For your safety, read instructions completely before beginning installation.
- If in doubt about electrical installation, consult a licensed electrician.
- Turn off electricity to fixture before replacing the bulb(s).

#### **TOOLS REQUIRED**



### **CARE AND MAINTENANCE**

• Wipe clean using soft, dry cloth or static duster. Always avoid using harsh chemicals and abrasives to clean fixture as they may damage the finish.

If you need further assistance call Quoizel Customer Care at 1-800-645-3184 (9:00am - 5:00pm EST), or visit us on-line at www.quoizel.com.

### PACKAGE CONTENTS



#### **MOUNTING HARDWARE**





## INSTALLATION



Your installation is now complete! Restore electricity and save this sheet for future reference.