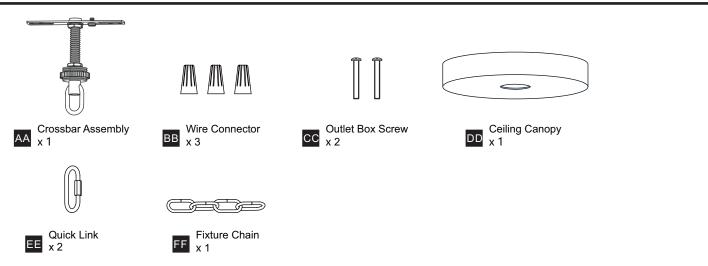

installation, turn off electricity at the circuit breaker box or the main fuse box.
- RISK OF FIRE Use bulbs specified by the markings and/or labels on the fixture.
- CAUTION

٠

- For your safety, read instructions completely before beginning installation.
- If in doubt about electrical installation, consult a licensed electrician.
- Turn off electricity to fixture before replacing the bulb(s).

#### **TOOLS REQUIRED**



### **CARE AND MAINTENANCE**

• Wipe clean using soft, dry cloth or static duster. Always avoid using harsh chemicals and abrasives to clean fixture as they may damage the finish.

If you need further assistance call Quoizel Customer Care at 1-800-645-3184 (9:00am - 5:00pm EST), or visit us on-line at www.quoizel.com.

### PACKAGE CONTENTS



#### **MOUNTING HARDWARE**





## INSTALLATION



Your installation is now complete! Restore electricity and save this sheet for future reference.