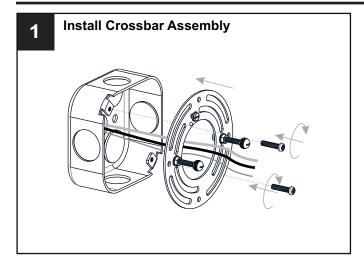

## INSTALLATION

Your installation is now complete! Restore electricity and save this sheet for future reference.