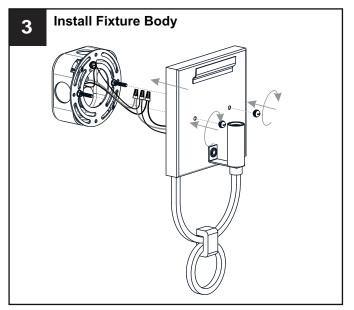

## INSTALLATION

Your installation is now complete! Restore electricity and save this sheet for future reference.