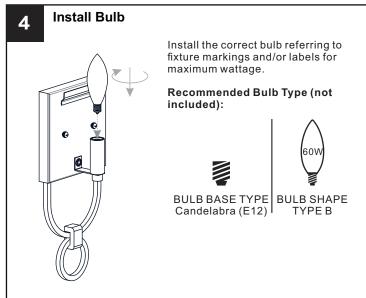

# **SAFETY INFORMATION**

Released Date: 2022-04-24

Please read and understand this entire manual before attempting to assemble, install or operate the product. **WARNING** 

- RISK OF ELECTRIC SHOCK Before beginning installation, turn off electricity at the circuit breaker box or the main fuse box.
- RISK OF FIRE Use bulbs specified by the markings and/or labels on the fixture.

#### **CAUTION**

- For your safety, read instructions completely before beginning installation.
- If in doubt about electrical installation, consult a licensed electrician.
- Turn off electricity to fixture before replacing the bulb(s).

## INSTALLATION

Your installation is now complete! Restore electricity and save this sheet for future reference.