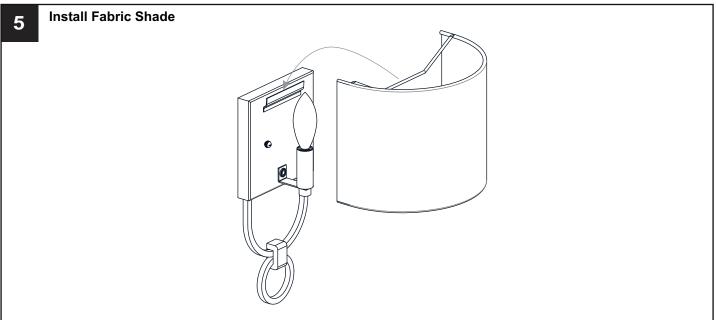

## INSTALLATION

Your installation is now complete! Restore electricity and save this sheet for future reference.