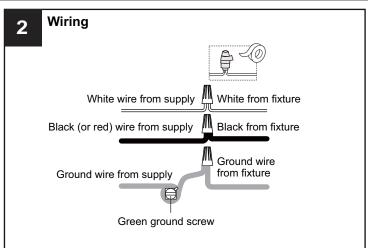

## INSTALLATION

Your installation is now complete! Restore electricity and save this sheet for future reference.