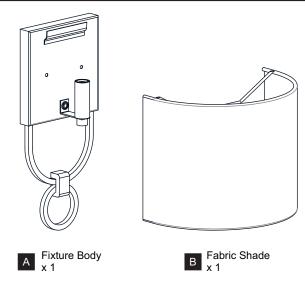

ore beginning installation, turn off electricity at the circuit breaker box or the main fuse box.
- RISK OF FIRE Use bulbs specified by the markings and/or labels on the fixture.

#### **CAUTION**

- For your safety, read instructions completely before beginning installation.
- If in doubt about electrical installation, consult a licensed electrician.
- Turn off electricity to fixture before replacing the bulb(s).

#### **TOOLS REQUIRED**











## **CARE AND MAINTENANCE**

 Wipe clean using soft, dry cloth or static duster. Always avoid using harsh chemicals and abrasives to clean fixture as they may damage the finish.

If you need further assistance call Quoizel Customer Care at 1-800-645-3184 (9:00am - 5:00pm EST), or visit us on-line at www.quoizel.com.

#### **PACKAGE CONTENTS**



### **MOUNTING HARDWARE**



## INSTALLATION











Your installation is now complete! Restore electricity and save this sheet for future reference.