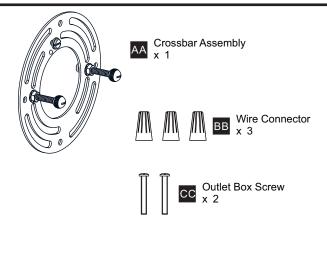

urn off electricity at the circuit breaker box or the main fuse box.
- RISK OF FIRE Use bulbs specified by the markings and/or labels on the fixture.

#### **CAUTION**

- For your safety, read instructions completely before beginning installation.
- If in doubt about electrical installation, consult a licensed electrician.
- Turn off electricity to fixture before replacing the bulb(s).

#### **TOOLS REQUIRED**











## **CARE AND MAINTENANCE**

 Wipe clean using soft, dry cloth or static duster. Always avoid using harsh chemicals and abrasives to clean fixture as they may damage the finish.

If you need further assistance call Quoizel Customer Care at 1-800-645-3184 (9:00am - 5:00pm EST), or visit us on-line at www.quoizel.com.

#### **PACKAGE CONTENTS**



### **MOUNTING HARDWARE**



## INSTALLATION











Your installation is now complete! Restore electricity and save this sheet for future reference.