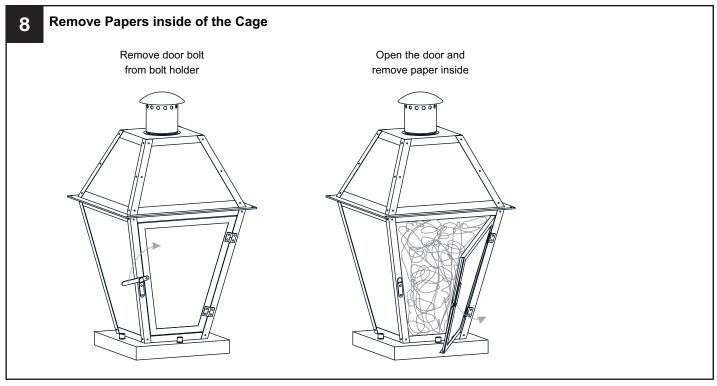

#### **MOUNTING HARDWARE**

Your installation is now complete! Restore electricity and save this sheet for future reference.