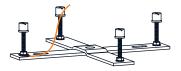

turn off electricity at the circuit breaker box or the main fuse box.
- RISK OF FIRE Use bulbs specified by the markings and/or labels on the fixture.

#### CAUTION

- · For your safety, read instructions completely before beginning installation.
- If in doubt about electrical installation, consult a licensed electrician.
- Turn off electricity to fixture before replacing the bulb(s).

#### **TOOLS REQUIRED**













## **CARE AND MAINTENANCE**

 Wipe clean using soft, dry cloth or static duster. Always avoid using harsh chemicals and abrasives to clean fixture as they may damage the finish.

If you need further assistance call Quoizel Customer Care at 1-800-645-3184 (9:00am - 5:00pm EST), or visit us on-line at www.quoizel.com.

## **PACKAGE CONTENTS**



#### **MOUNTING HARDWARE**

































Your installation is now complete! Restore electricity and save this sheet for future reference.