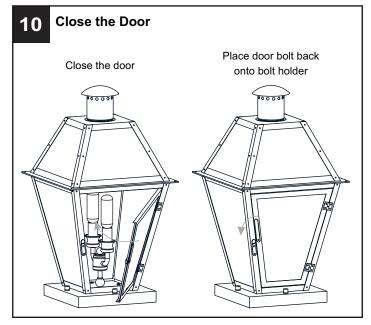

#### **MOUNTING HARDWARE**

Your installation is now complete! Restore electricity and save this sheet for future reference.