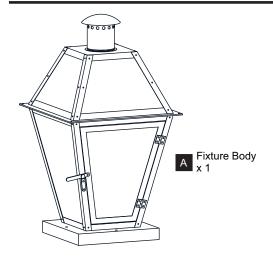

efore beginning installation, turn off electricity at the circuit breaker box or the main fuse box.
- RISK OF FIRE Use bulbs specified by the markings and/or labels on the fixture.

#### CAUTION

- · For your safety, read instructions completely before beginning installation.
- If in doubt about electrical installation, consult a licensed electrician.
- Turn off electricity to fixture before replacing the bulb(s).

#### **TOOLS REQUIRED**













## **CARE AND MAINTENANCE**

 Wipe clean using soft, dry cloth or static duster. Always avoid using harsh chemicals and abrasives to clean fixture as they may damage the finish.

If you need further assistance call Quoizel Customer Care at 1-800-645-3184 (9:00am - 5:00pm EST), or visit us on-line at www.quoizel.com.

## **PACKAGE CONTENTS**



#### **MOUNTING HARDWARE**

































Your installation is now complete! Restore electricity and save this sheet for future reference.