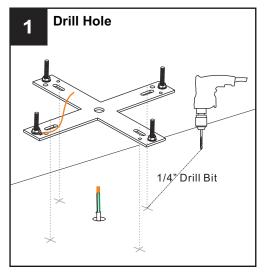

ctricity at the circuit breaker box or the main fuse box.
- RISK OF FIRE Use bulbs specified by the markings and/or labels on the fixture.

#### CAUTION

- · For your safety, read instructions completely before beginning installation.
- If in doubt about electrical installation, consult a licensed electrician.
- Turn off electricity to fixture before replacing the bulb(s).

#### **TOOLS REQUIRED**













## **CARE AND MAINTENANCE**

 Wipe clean using soft, dry cloth or static duster. Always avoid using harsh chemicals and abrasives to clean fixture as they may damage the finish.

If you need further assistance call Quoizel Customer Care at 1-800-645-3184 (9:00am - 5:00pm EST), or visit us on-line at www.quoizel.com.

## **PACKAGE CONTENTS**



#### **MOUNTING HARDWARE**

































Your installation is now complete! Restore electricity and save this sheet for future reference.