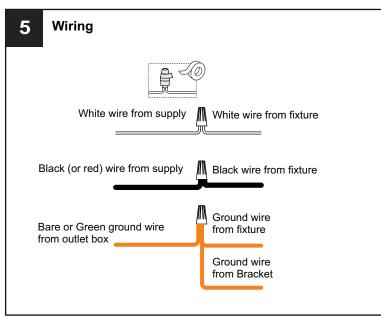

## SAFETY INFORMATION

Released Date: 2023-10-23

Please read and understand this entire manual before attempting to assemble, install or operate the product. **WARNING** 

- RISK OF ELECTRIC SHOCK Before beginning installation, turn off electricity at the circuit breaker box or the main fuse box.
- RISK OF FIRE Use bulbs specified by the markings and/or labels on the fixture.

#### CAUTION

- · For your safety, read instructions completely before beginning installation.
- If in doubt about electrical installation, consult a licensed electrician.
- Turn off electricity to fixture before replacing the bulb(s).