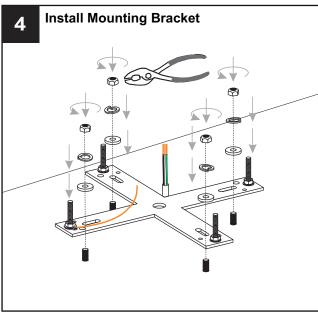

#### **MOUNTING HARDWARE**

Your installation is now complete! Restore electricity and save this sheet for future reference.