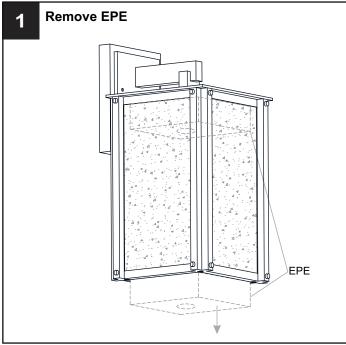

#### **MOUNTING HARDWARE**

Outlet Box Screw

Your installation is now complete! Restore electricity and save this sheet for future reference.

Reverse above steps to reinstall the replacement Glass panels onto fixture.