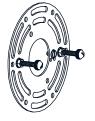

### **PACKAGE CONTENTS**

#### **MOUNTING HARDWARE**

Outlet Box Screw

Your installation is now complete! Restore electricity and save this sheet for future reference.

Reverse above steps to reinstall the replacement Glass panels onto fixture.