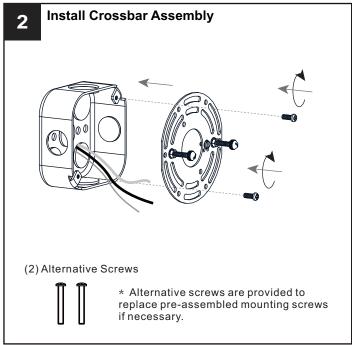

#### **MOUNTING HARDWARE**

Outlet Box Screw

Your installation is now complete! Restore electricity and save this sheet for future reference.

Reverse above steps to reinstall the replacement Glass panels onto fixture.