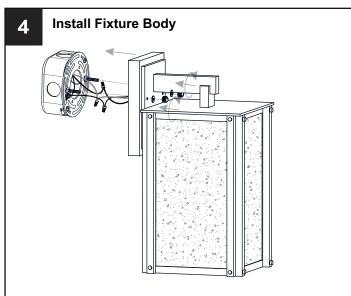

#### **MOUNTING HARDWARE**

Outlet Box Screw

Your installation is now complete! Restore electricity and save this sheet for future reference.

Reverse above steps to reinstall the replacement Glass panels onto fixture.