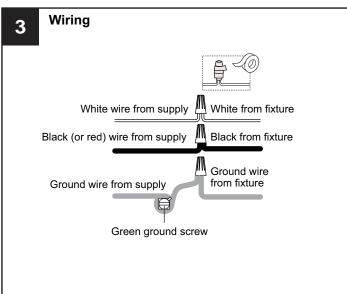

## **SAFETY INFORMATION**

Released Date: 2023-10-31

Please read and understand this entire manual before attempting to assemble, install or operate the product. **WARNING** 

- RISK OF ELECTRIC SHOCK Before beginning installation, turn off electricity at the circuit breaker box or the main fuse box.
  RISK OF FIRE Use bulbs specified by the markings and/or labels on the fixture.
- CAUTION
- For your safety, read instructions completely before beginning installation.
- If in doubt about electrical installation, consult a licensed electrician.
- Turn off electricity to fixture before replacing the bulb(s).