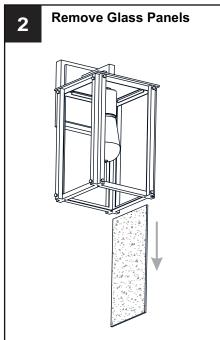

#### **MOUNTING HARDWARE**

Outlet Box Screw

Your installation is now complete! Restore electricity and save this sheet for future reference.

Reverse above steps to reinstall the replacement Glass panels onto fixture.