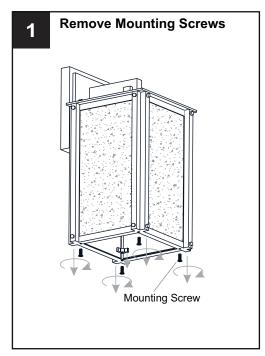

on the fixture.
- CAUTION
- For your safety, read instructions completely before beginning installation.
- If in doubt about electrical installation, consult a licensed electrician.
- Turn off electricity to fixture before replacing the bulb(s).

#### **TOOLS REQUIRED**









#### **CARE AND MAINTENANCE**

 Wipe clean using soft, dry cloth or static duster. Always avoid using harsh chemicals and abrasives to clean fixture as they may damage the finish.

If you need further assistance call Quoizel Customer Care at 1-800-645-3184 (9:00am - 5:00pm EST), or visit us on-line at www.quoizel.com.

### **PACKAGE CONTENTS**



#### **MOUNTING HARDWARE**















Outlet Box Screw













Your installation is now complete! Restore electricity and save this sheet for future reference.





Reverse above steps to reinstall the replacement Glass panels onto fixture.