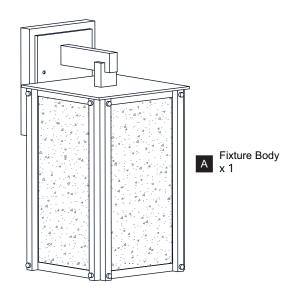

SHOCK Before beginning installation, turn off electricity at the circuit breaker box or the main fuse box.
  RISK OF FIRE Use bulbs specified by the markings and/or labels on the fixture.
- CAUTION
- For your safety, read instructions completely before beginning installation.
- If in doubt about electrical installation, consult a licensed electrician.
- Turn off electricity to fixture before replacing the bulb(s).

#### **TOOLS REQUIRED**









#### **CARE AND MAINTENANCE**

 Wipe clean using soft, dry cloth or static duster. Always avoid using harsh chemicals and abrasives to clean fixture as they may damage the finish.

If you need further assistance call Quoizel Customer Care at 1-800-645-3184 (9:00am - 5:00pm EST), or visit us on-line at www.quoizel.com.

### **PACKAGE CONTENTS**



#### **MOUNTING HARDWARE**















Outlet Box Screw













Your installation is now complete! Restore electricity and save this sheet for future reference.





Reverse above steps to reinstall the replacement Glass panels onto fixture.