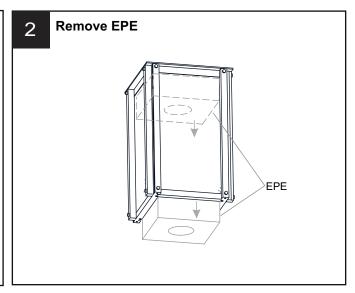

# **HOW TO REPLACE GLASS SHADE**

Reverse above steps to reinstall the replacement Glass panels onto fixture.