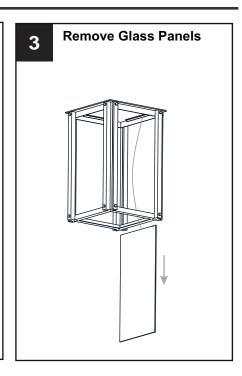

# **HOW TO REPLACE GLASS SHADE**

Reverse above steps to reinstall the replacement Glass panels onto fixture.