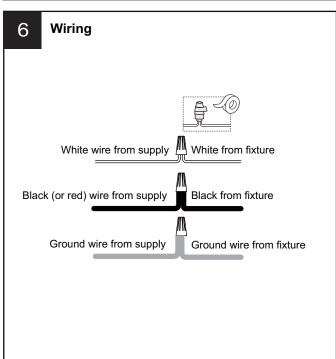

#### **CAUTION**

- For your safety, read instructions completely before beginning installation.
- If in doubt about electrical installation, consult a licensed electrician.
- Turn off electricity to fixture before replacing the bulb(s).