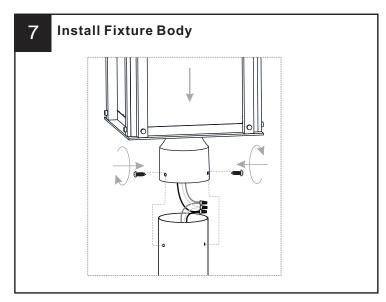

### **MOUNTING HARDWARE**

Mounting Screw x 3

Wire Connector

Your installation is now complete! Restore electricity and save this sheet for future reference.