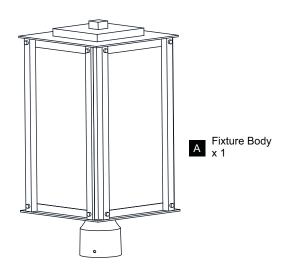

beginning installation, turn off electricity at the circuit breaker box or the main fuse box.
- RISK OF FIRE Use bulbs specified by the markings and/or labels on the fixture.

#### **CAUTION**

- For your safety, read instructions completely before beginning installation.
- If in doubt about electrical installation, consult a licensed electrician.
- Turn off electricity to fixture before replacing the bulb(s).

### **TOOLS REQUIRED**

















## **CARE AND MAINTENANCE**

Wipe clean using soft, dry cloth or static duster. Always avoid using harsh chemicals and abrasives to clean fixture as they may damage the finish.

If you need further assistance call Quoizel Customer Care at 1-800-645-3184 (9:00am - 5:00pm EST), or visit us on-line at www.quoizel.com.

### **PACKAGE CONTENTS**



### **MOUNTING HARDWARE**









Mounting Screw x 3

Wire Connector















Your installation is now complete! Restore electricity and save this sheet for future reference.

# **HOW TO REPLACE GLASS SHADE**







Reverse above steps to reinstall the replacement Glass panels onto fixture.