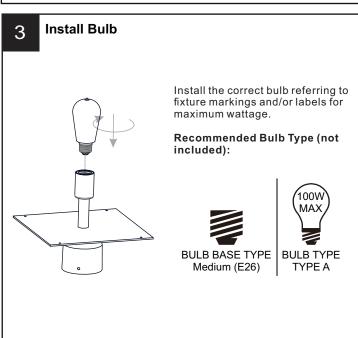

# **SAFETY INFORMATION**

Released Date: 2023-10-31

Please read and understand this entire manual before attempting to assemble, install or operate the product. WARNING

- RISK OF ELECTRIC SHOCK Before beginning installation, turn off electricity at the circuit breaker box or the main fuse box.
- RISK OF FIRE Use bulbs specified by the markings and/or labels on the fixture.

#### **CAUTION**

- For your safety, read instructions completely before beginning installation.
- If in doubt about electrical installation, consult a licensed electrician.
- Turn off electricity to fixture before replacing the bulb(s).