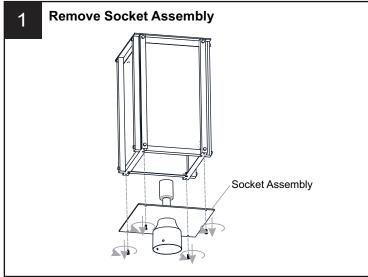

# **HOW TO REPLACE GLASS SHADE**

Reverse above steps to reinstall the replacement Glass panels onto fixture.