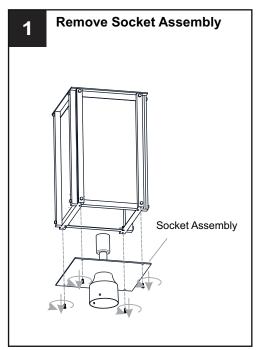

# **HOW TO REPLACE GLASS SHADE**

Reverse above steps to reinstall the replacement Glass panels onto fixture.