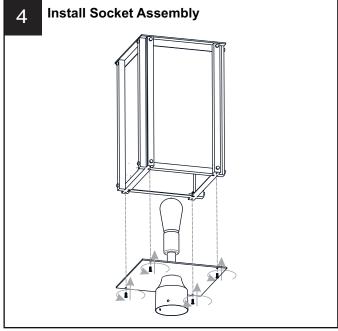

main fuse box.
- RISK OF FIRE Use bulbs specified by the markings and/or labels on the fixture.

#### **CAUTION**

- For your safety, read instructions completely before beginning installation.
- If in doubt about electrical installation, consult a licensed electrician.
- Turn off electricity to fixture before replacing the bulb(s).

### **TOOLS REQUIRED**

















## **CARE AND MAINTENANCE**

Wipe clean using soft, dry cloth or static duster. Always avoid using harsh chemicals and abrasives to clean fixture as they may damage the finish.

If you need further assistance call Quoizel Customer Care at 1-800-645-3184 (9:00am - 5:00pm EST), or visit us on-line at www.quoizel.com.

### **PACKAGE CONTENTS**



### **MOUNTING HARDWARE**









Mounting Screw x 3

Wire Connector















Your installation is now complete! Restore electricity and save this sheet for future reference.

# **HOW TO REPLACE GLASS SHADE**







Reverse above steps to reinstall the replacement Glass panels onto fixture.