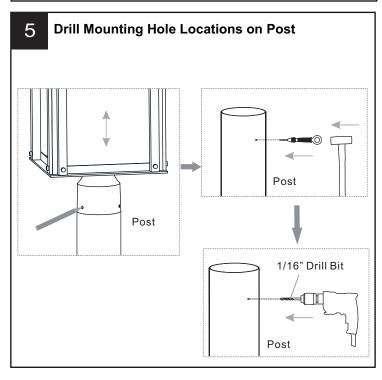

ain fuse box.
- RISK OF FIRE Use bulbs specified by the markings and/or labels on the fixture.

#### **CAUTION**

- For your safety, read instructions completely before beginning installation.
- If in doubt about electrical installation, consult a licensed electrician.
- Turn off electricity to fixture before replacing the bulb(s).

### **TOOLS REQUIRED**

















## **CARE AND MAINTENANCE**

Wipe clean using soft, dry cloth or static duster. Always avoid using harsh chemicals and abrasives to clean fixture as they may damage the finish.

If you need further assistance call Quoizel Customer Care at 1-800-645-3184 (9:00am - 5:00pm EST), or visit us on-line at www.quoizel.com.

### **PACKAGE CONTENTS**



### **MOUNTING HARDWARE**









Mounting Screw x 3

Wire Connector















Your installation is now complete! Restore electricity and save this sheet for future reference.

# **HOW TO REPLACE GLASS SHADE**







Reverse above steps to reinstall the replacement Glass panels onto fixture.