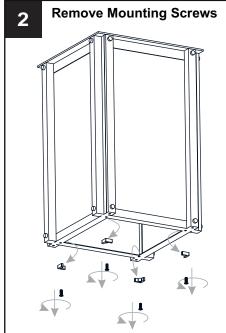

### **MOUNTING HARDWARE**

Mounting Screw x 3

Wire Connector

Your installation is now complete! Restore electricity and save this sheet for future reference.