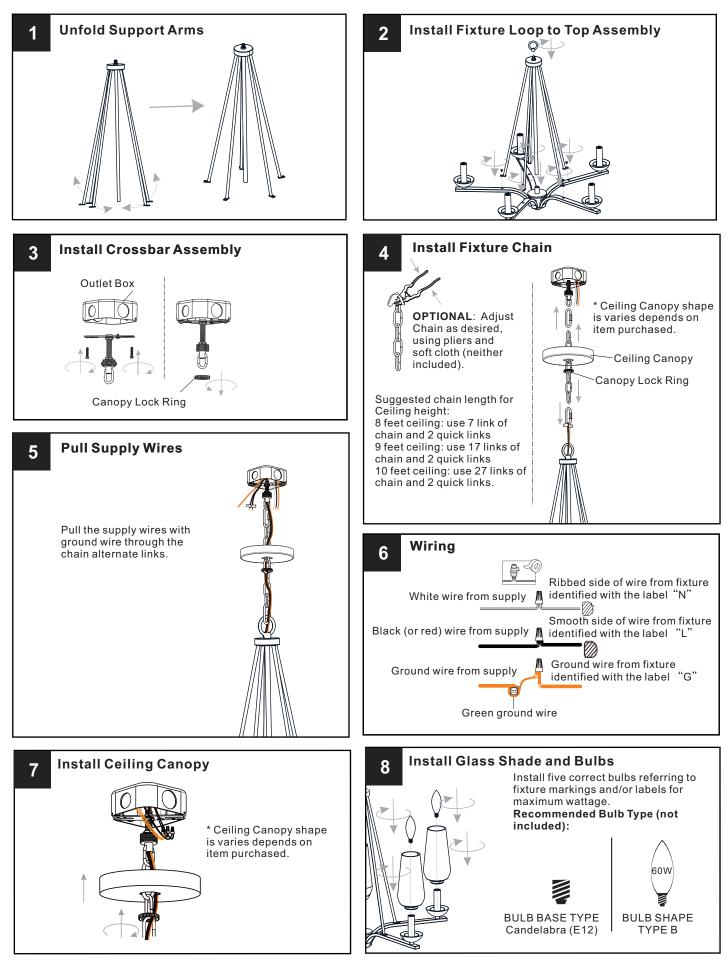

#### INSTALLATION

Your installation is now complete! Restore electricity and save this sheet for future reference.