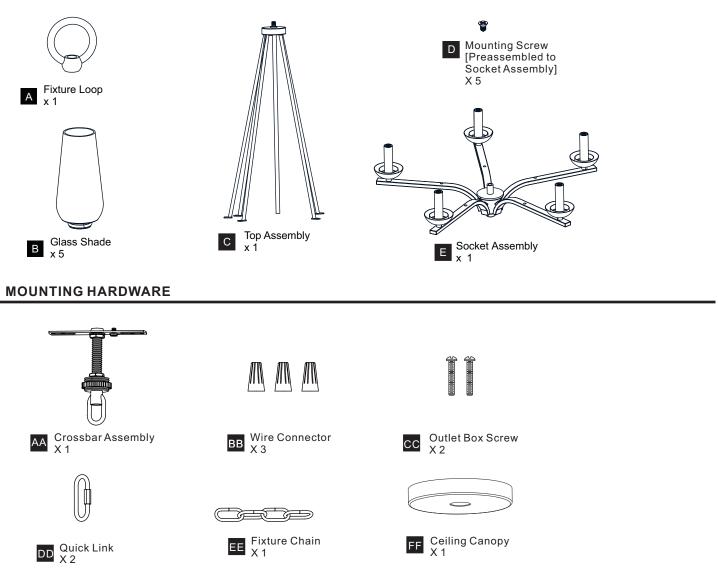

ISK OF ELECTRIC SHOCK Before beginning installation, turn off electricity at the circuit breaker box or the main fuse box.
- RISK OF FIRE Use bulbs specified by the markings and/or labels on the fixture.

#### CAUTION

- For your safety, read instructions completely before beginning installation.
- If in doubt about electrical installation, consult a licensed electrician.
- Turn off electricity to fixture before replacing the bulb(s).

### **TOOLS REQUIRED**



## CARE AND MAINTENANCE

• Wipe clean using soft, dry cloth or static duster. Always avoid using harsh chemicals and abrasives to clean fixture as they may damage the finish.

If you need further assistance call Quoizel Customer Care at 1-800-645-3184(9:00am - 5:00pm EST), or visit us on-line at www.quoizel.com

# PACKAGE CONTENTS



#### INSTALLATION



Your installation is now complete! Restore electricity and save this sheet for future reference.