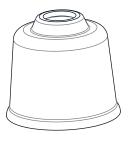

ore beginning installation, turn off electricity at the circuit breaker box or the main fuse box.
- RISK OF FIRE Use bulbs specified by the markings and/or labels on the fixture.

#### CALITION

- For your safety, read instructions completely before beginning installation.
- If in doubt about electrical installation, consult a licensed electrician.
- Turn off electricity to fixture before replacing the bulb(s).

#### **TOOLS REQUIRED**











### **CARE AND MAINTENANCE**

• Wipe clean using soft, dry cloth or static duster. Always avoid using harsh chemicals and abrasives to clean fixture as they may damage the finish.

If you need further assistance call Quoizel Customer Care at 1-800-645-3184 (9:00am - 5:00pm EST), or visit us on-line at www.quoizel.com.

### **PACKAGE CONTENTS**









Socket Collar
[pre-assembled to Fixture Body]
x 2

#### **MOUNTING HARDWARE**















Outlet Box Screw x 2











Your installation is now complete! Restore electricity and save this sheet for future reference.