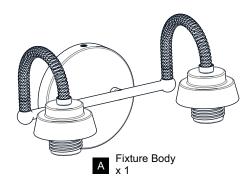

efore beginning installation, turn off electricity at the circuit breaker box or the main fuse box.
- RISK OF FIRE Use bulbs specified by the markings and/or labels on the fixture.

#### CALITION

- For your safety, read instructions completely before beginning installation.
- If in doubt about electrical installation, consult a licensed electrician.
- Turn off electricity to fixture before replacing the bulb(s).

#### **TOOLS REQUIRED**











### **CARE AND MAINTENANCE**

• Wipe clean using soft, dry cloth or static duster. Always avoid using harsh chemicals and abrasives to clean fixture as they may damage the finish.

If you need further assistance call Quoizel Customer Care at 1-800-645-3184 (9:00am - 5:00pm EST), or visit us on-line at www.quoizel.com.

### **PACKAGE CONTENTS**









Socket Collar
[pre-assembled to Fixture Body]
x 2

#### **MOUNTING HARDWARE**















Outlet Box Screw x 2











Your installation is now complete! Restore electricity and save this sheet for future reference.