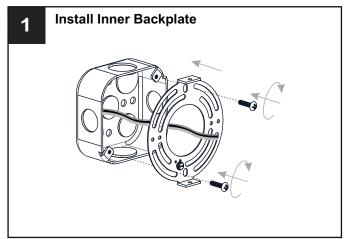

s specified by the markings and/or labels on the fixture.

#### CALITION

- For your safety, read instructions completely before beginning installation.
- If in doubt about electrical installation, consult a licensed electrician.
- Turn off electricity to fixture before replacing the bulb(s).

#### **TOOLS REQUIRED**











### **CARE AND MAINTENANCE**

• Wipe clean using soft, dry cloth or static duster. Always avoid using harsh chemicals and abrasives to clean fixture as they may damage the finish.

If you need further assistance call Quoizel Customer Care at 1-800-645-3184 (9:00am - 5:00pm EST), or visit us on-line at www.quoizel.com.

### **PACKAGE CONTENTS**









Socket Collar
[pre-assembled to Fixture Body]
x 2

#### **MOUNTING HARDWARE**















Outlet Box Screw x 2











Your installation is now complete! Restore electricity and save this sheet for future reference.