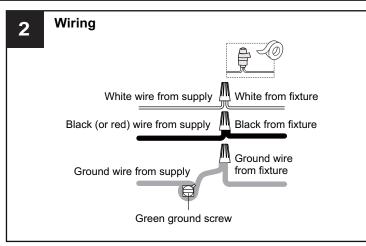

#### CALITION

- For your safety, read instructions completely before beginning installation.
- If in doubt about electrical installation, consult a licensed electrician.
- Turn off electricity to fixture before replacing the bulb(s).