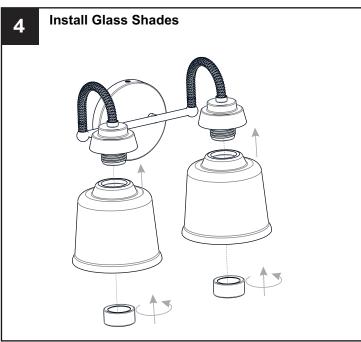

ified by the markings and/or labels on the fixture.

#### CALITION

- For your safety, read instructions completely before beginning installation.
- If in doubt about electrical installation, consult a licensed electrician.
- Turn off electricity to fixture before replacing the bulb(s).

#### **TOOLS REQUIRED**











### **CARE AND MAINTENANCE**

• Wipe clean using soft, dry cloth or static duster. Always avoid using harsh chemicals and abrasives to clean fixture as they may damage the finish.

If you need further assistance call Quoizel Customer Care at 1-800-645-3184 (9:00am - 5:00pm EST), or visit us on-line at www.quoizel.com.

### **PACKAGE CONTENTS**









Socket Collar
[pre-assembled to Fixture Body]
x 2

#### **MOUNTING HARDWARE**















Outlet Box Screw x 2











Your installation is now complete! Restore electricity and save this sheet for future reference.