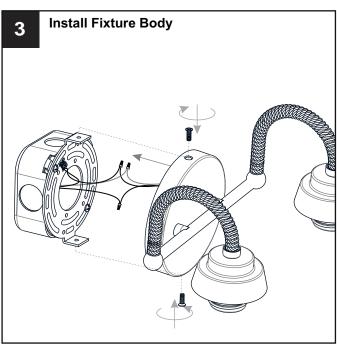

#### **MOUNTING HARDWARE**

Outlet Box Screw x 2

Your installation is now complete! Restore electricity and save this sheet for future reference.