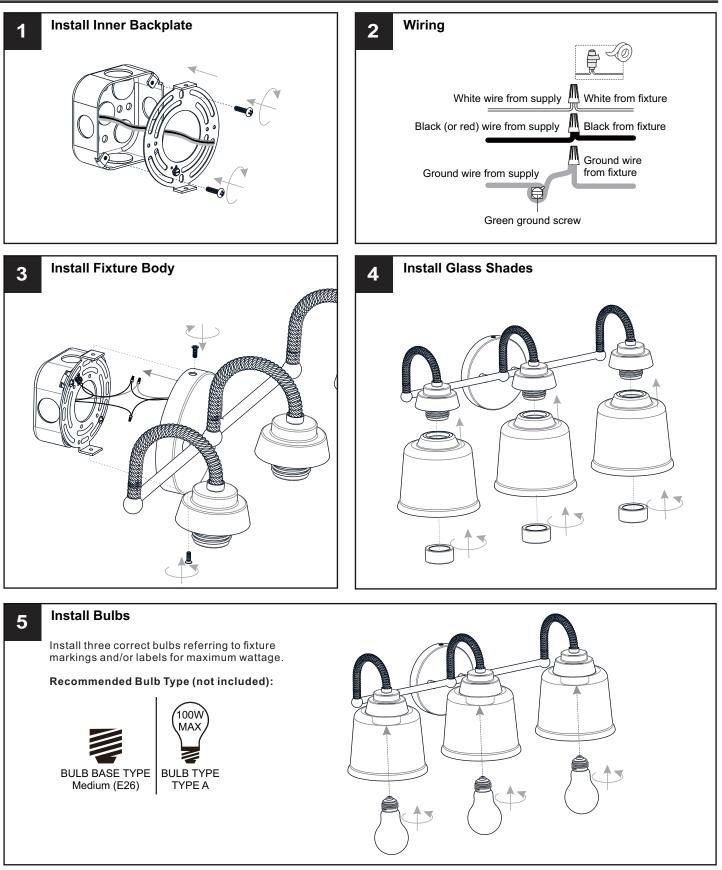

# INSTALLATION

Your installation is now complete! Restore electricity and save this sheet for future reference.