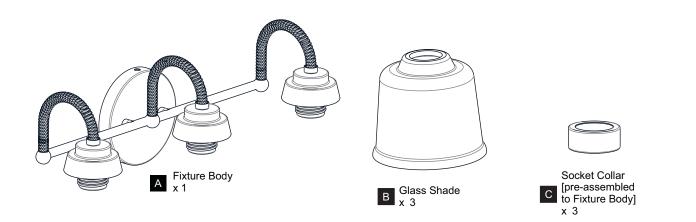

LECTRIC SHOCK Before beginning installation, turn off electricity at the circuit breaker box or the main fuse box.
- RISK OF FIRE Use bulbs specified by the markings and/or labels on the fixture.
- CAUTION

٠

- For your safety, read instructions completely before beginning installation.
- If in doubt about electrical installation, consult a licensed electrician.
- Turn off electricity to fixture before replacing the bulb(s).

#### TOOLS REQUIRED



### **CARE AND MAINTENANCE**

• Wipe clean using soft, dry cloth or static duster. Always avoid using harsh chemicals and abrasives to clean fixture as they may damage the finish.

If you need further assistance call Quoizel Customer Care at 1-800-645-3184 (9:00am - 5:00pm EST), or visit us on-line at www.quoizel.com.

## **PACKAGE CONTENTS**



#### **MOUNTING HARDWARE**



# INSTALLATION



Your installation is now complete! Restore electricity and save this sheet for future reference.