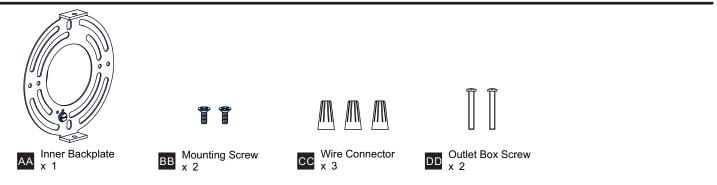

installation, turn off electricity at the circuit breaker box or the main fuse box.
- RISK OF FIRE Use bulbs specified by the markings and/or labels on the fixture.
- CAUTION

٠

- For your safety, read instructions completely before beginning installation.
- If in doubt about electrical installation, consult a licensed electrician.
- Turn off electricity to fixture before replacing the bulb(s).

#### TOOLS REQUIRED



### **CARE AND MAINTENANCE**

• Wipe clean using soft, dry cloth or static duster. Always avoid using harsh chemicals and abrasives to clean fixture as they may damage the finish.

If you need further assistance call Quoizel Customer Care at 1-800-645-3184 (9:00am - 5:00pm EST), or visit us on-line at www.quoizel.com.

## **PACKAGE CONTENTS**



#### **MOUNTING HARDWARE**



# INSTALLATION



Your installation is now complete! Restore electricity and save this sheet for future reference.