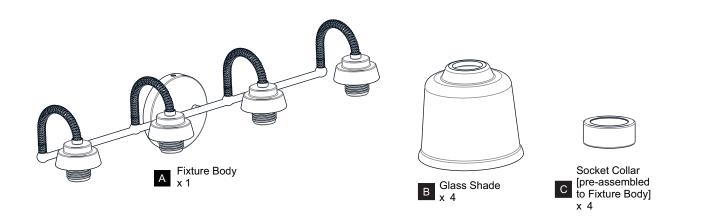

LECTRIC SHOCK Before beginning installation, turn off electricity at the circuit breaker box or the main fuse box.
- RISK OF FIRE Use bulbs specified by the markings and/or labels on the fixture.
- CAUTION

٠

- For your safety, read instructions completely before beginning installation.
- If in doubt about electrical installation, consult a licensed electrician.
- Turn off electricity to fixture before replacing the bulb(s).

#### **TOOLS REQUIRED**



### CARE AND MAINTENANCE

• Wipe clean using soft, dry cloth or static duster. Always avoid using harsh chemicals and abrasives to clean fixture as they may damage the finish.

If you need further assistance call Quoizel Customer Care at 1-800-645-3184 (9:00am - 5:00pm EST), or visit us on-line at www.quoizel.com.

## **PACKAGE CONTENTS**



#### **MOUNTING HARDWARE**



# INSTALLATION



Your installation is now complete! Restore electricity and save this sheet for future reference.