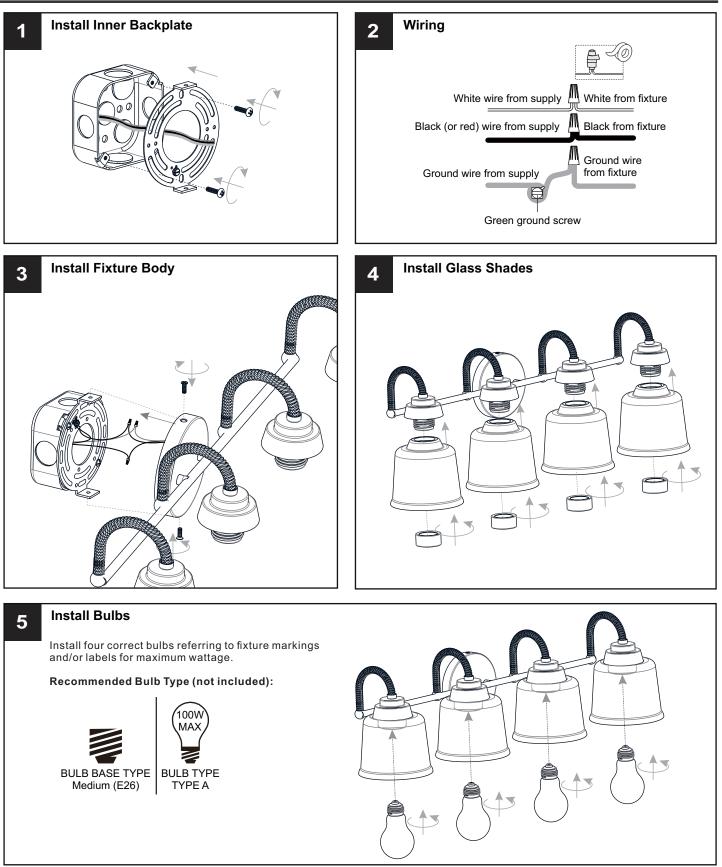

# INSTALLATION

Your installation is now complete! Restore electricity and save this sheet for future reference.