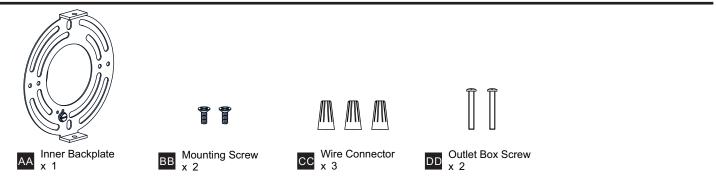

installation, turn off electricity at the circuit breaker box or the main fuse box.
- RISK OF FIRE Use bulbs specified by the markings and/or labels on the fixture.
- CAUTION

٠

- For your safety, read instructions completely before beginning installation.
- If in doubt about electrical installation, consult a licensed electrician.
- Turn off electricity to fixture before replacing the bulb(s).

#### **TOOLS REQUIRED**



### CARE AND MAINTENANCE

• Wipe clean using soft, dry cloth or static duster. Always avoid using harsh chemicals and abrasives to clean fixture as they may damage the finish.

If you need further assistance call Quoizel Customer Care at 1-800-645-3184 (9:00am - 5:00pm EST), or visit us on-line at www.quoizel.com.

## **PACKAGE CONTENTS**



#### **MOUNTING HARDWARE**



# INSTALLATION



Your installation is now complete! Restore electricity and save this sheet for future reference.