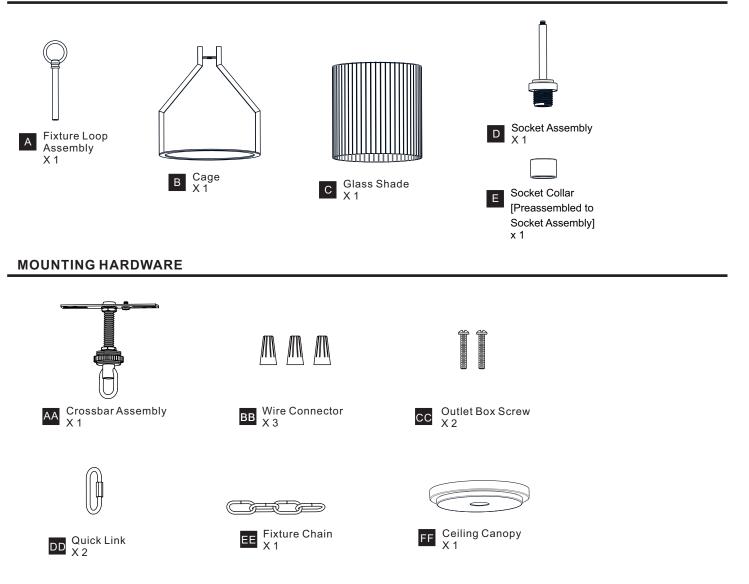

ISK OF ELECTRIC SHOCK Before beginning installation, turn off electricity at the circuit breaker box or the main fuse box.
- RISK OF FIRE Use bulbs specified by the markings and/or labels on the fixture.

#### CAUTION

- For your safety, read instructions completely before beginning installation.
- If in doubt about electrical installation, consult a licensed electrician.
- Turn off electricity to fixture before replacing the bulb(s).

### **TOOLS REQUIRED**



## CARE AND MAINTENANCE

• Wipe clean using soft, dry cloth or static duster. Always avoid using harsh chemicals and abrasives to clean fixture as they may damage the finish.

If you need further assistance call Quoizel Customer Care at 1-800-645-3184(9:00am - 5:00pm EST), or visit us on-line at www.quoizel.com

# PACKAGE CONTENTS



#### INSTALLATION



### INSTALLATION



Your installation is now complete! Restore electricity and save this sheet for future reference.