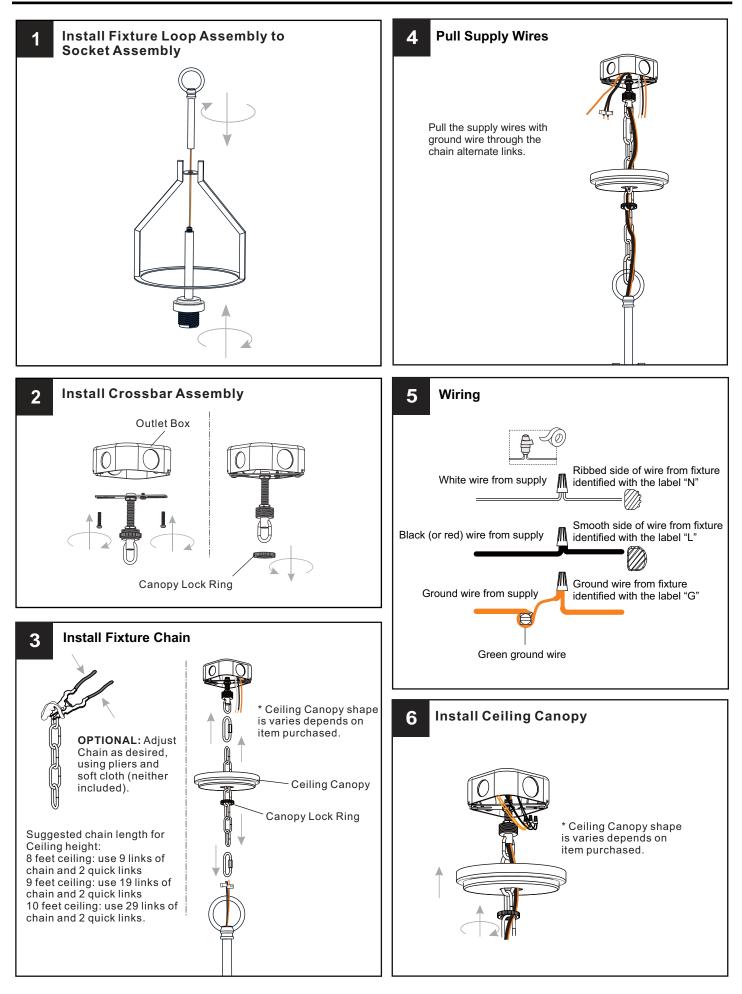

Before beginning installation, turn off electricity at the circuit breaker box or the main fuse box.
- RISK OF FIRE Use bulbs specified by the markings and/or labels on the fixture.

#### CAUTION

- For your safety, read instructions completely before beginning installation.
- If in doubt about electrical installation, consult a licensed electrician.
- Turn off electricity to fixture before replacing the bulb(s).

### **TOOLS REQUIRED**



## CARE AND MAINTENANCE

• Wipe clean using soft, dry cloth or static duster. Always avoid using harsh chemicals and abrasives to clean fixture as they may damage the finish.

If you need further assistance call Quoizel Customer Care at 1-800-645-3184(9:00am - 5:00pm EST), or visit us on-line at www.quoizel.com

# PACKAGE CONTENTS



#### INSTALLATION



### INSTALLATION



Your installation is now complete! Restore electricity and save this sheet for future reference.