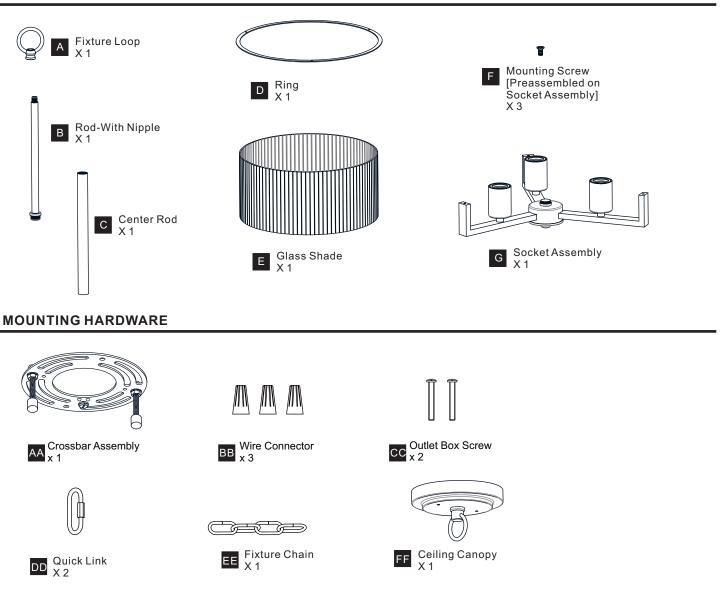

ECTRIC SHOCK Before beginning installation, turn off electricity at the circuit breaker box or the main fuse box.
- RISK OF FIRE Use bulbs specified by the markings and/or labels on the fixture.
- CAUTION
- · For your safety, read instructions completely before beginning installation.
- If in doubt about electrical installation, consult a licensed electrician.
- Turn off electricity to fixture before replacing the bulb(s).

#### TOOLS REQUIRED



#### **CARE AND MAINTENANCE**

• Wipe clean using soft, dry cloth or static duster. Always avoid using harsh chemicals and abrasives to clean fixture as they may damage the finish.

If you need further assistance call Quoizel Customer Care at 1-800-645-3184 (9:00am - 5:00pm EST), or visit us on-line at www.quoizel.com.

#### **PACKAGE CONTENTS**



#### **OPTION 1: PENDANT - SEY2815BN, SEY2815MBK**







4 Install Crossbar Assembly





#### INSTALLATION



Your installation is now complete! Restore electricity and save this sheet for future reference.

### INSTALLATION

**IMPORTANT:** This CONVERTIBLE fixture can be mounted as pendant light or semi-flush light. **DO NOT CUT SUPPLY WIRES** if you intend to use it as pendant light.

### **OPTION 2: SEMI-FLUSH - SEY1715BN, SEY1715MBK**

\* Set aside Fixture Loop and Fixture Chain since they are not required for the semi-flush installation.





#### INSTALLATION



Your installation is now complete! Restore electricity and save this sheet for future reference.