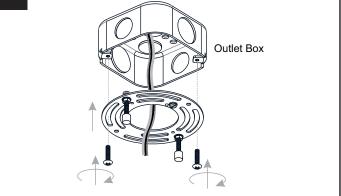

ox or the main fuse box.
- RISK OF FIRE Use bulbs specified by the markings and/or labels on the fixture.
- CAUTION
- · For your safety, read instructions completely before beginning installation.
- If in doubt about electrical installation, consult a licensed electrician.
- Turn off electricity to fixture before replacing the bulb(s).

#### TOOLS REQUIRED



#### **CARE AND MAINTENANCE**

• Wipe clean using soft, dry cloth or static duster. Always avoid using harsh chemicals and abrasives to clean fixture as they may damage the finish.

If you need further assistance call Quoizel Customer Care at 1-800-645-3184 (9:00am - 5:00pm EST), or visit us on-line at www.quoizel.com.

#### **PACKAGE CONTENTS**



#### **OPTION 1: PENDANT - SEY2815BN, SEY2815MBK**







4 Install Crossbar Assembly





#### INSTALLATION



Your installation is now complete! Restore electricity and save this sheet for future reference.

### INSTALLATION

**IMPORTANT:** This CONVERTIBLE fixture can be mounted as pendant light or semi-flush light. **DO NOT CUT SUPPLY WIRES** if you intend to use it as pendant light.

### **OPTION 2: SEMI-FLUSH - SEY1715BN, SEY1715MBK**

\* Set aside Fixture Loop and Fixture Chain since they are not required for the semi-flush installation.





#### INSTALLATION



Your installation is now complete! Restore electricity and save this sheet for future reference.