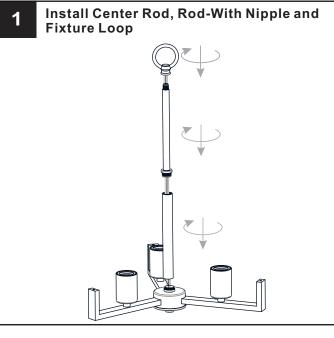

### INSTALLATION

**IMPORTANT:** This CONVERTIBLE fixture can be mounted as pendant light or semi-flush light. **DO NOT CUT SUPPLY WIRES** if you intend to use it as pendant light.