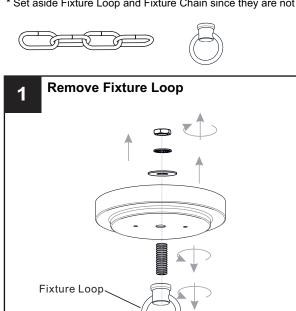

### **OPTION 2: SEMI-FLUSH - SEY1715BN, SEY1715MBK**

\* Set aside Fixture Loop and Fixture Chain since they are not required for the semi-flush installation.