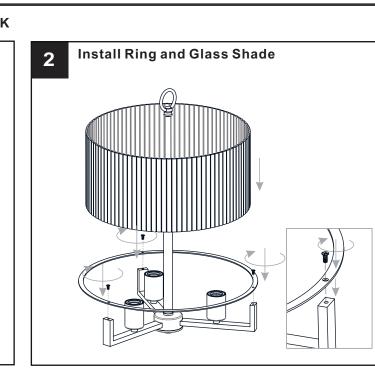

### INSTALLATION

**IMPORTANT:** This CONVERTIBLE fixture can be mounted as pendant light or semi-flush light. **DO NOT CUT SUPPLY WIRES** if you intend to use it as pendant light.