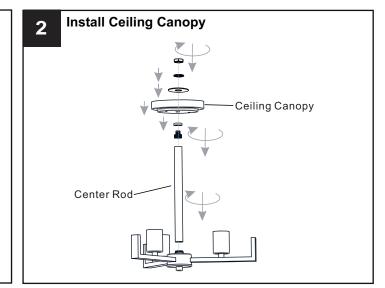

### **OPTION 2: SEMI-FLUSH - SEY1715BN, SEY1715MBK**

\* Set aside Fixture Loop and Fixture Chain since they are not required for the semi-flush installation.