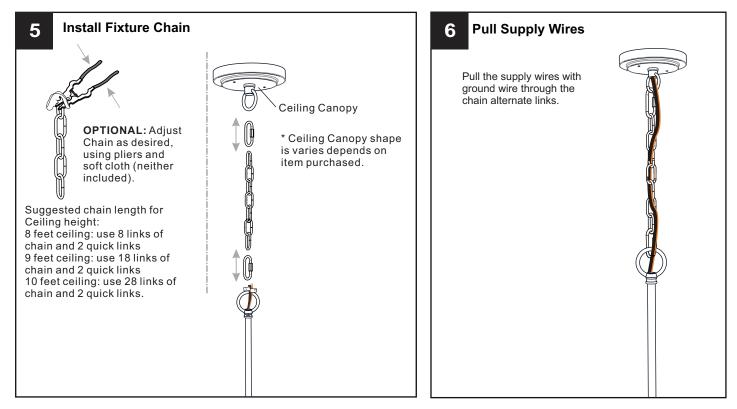

#### **OPTION 1: PENDANT - SEY2815BN, SEY2815MBK**

4 Install Crossbar Assembly

### INSTALLATION

**IMPORTANT:** This CONVERTIBLE fixture can be mounted as pendant light or semi-flush light. **DO NOT CUT SUPPLY WIRES** if you intend to use it as pendant light.