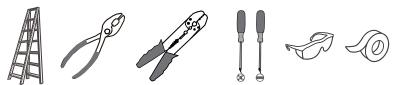

# INSTALLATION GUIDE FOR SEY1715BN SEY1715MBK, SEY2815BN and SEY2815MBK

## SAFETY INFORMATION

Released Date: 2023-08-28

Please read and understand this entire manual before attempting to assemble, install or operate the product. WARNING

- RISK OF ELECTRIC SHOCK Before beginning installation, turn off electricity at the circuit breaker box or the main fuse box.
- RISK OF FIRE Use bulbs specified by the markings and/or labels on the fixture.
- CAUTION
- · For your safety, read instructions completely before beginning installation.
- If in doubt about electrical installation, consult a licensed electrician.
- Turn off electricity to fixture before replacing the bulb(s).

#### TOOLS REQUIRED



#### **CARE AND MAINTENANCE**

• Wipe clean using soft, dry cloth or static duster. Always avoid using harsh chemicals and abrasives to clean fixture as they may damage the finish.

If you need further assistance call Quoizel Customer Care at 1-800-645-3184 (9:00am - 5:00pm EST), or visit us on-line at www.quoizel.com.

#### **PACKAGE CONTENTS**



#### **OPTION 1: PENDANT - SEY2815BN, SEY2815MBK**







4 Install Crossbar Assembly





#### INSTALLATION



Your installation is now complete! Restore electricity and save this sheet for future reference.

### INSTALLATION

**IMPORTANT:** This CONVERTIBLE fixture can be mounted as pendant light or semi-flush light. **DO NOT CUT SUPPLY WIRES** if you intend to use it as pendant light.

### **OPTION 2: SEMI-FLUSH - SEY1715BN, SEY1715MBK**

\