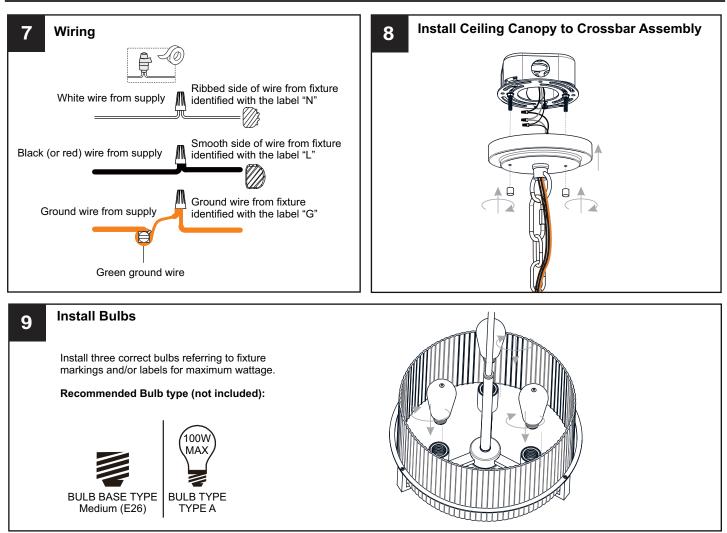

### INSTALLATION

**IMPORTANT:** This CONVERTIBLE fixture can be mounted as pendant light or semi-flush light. **DO NOT CUT SUPPLY WIRES** if you intend to use it as pendant light.

#### INSTALLATION

Your installation is now complete! Restore electricity and save this sheet for future reference.