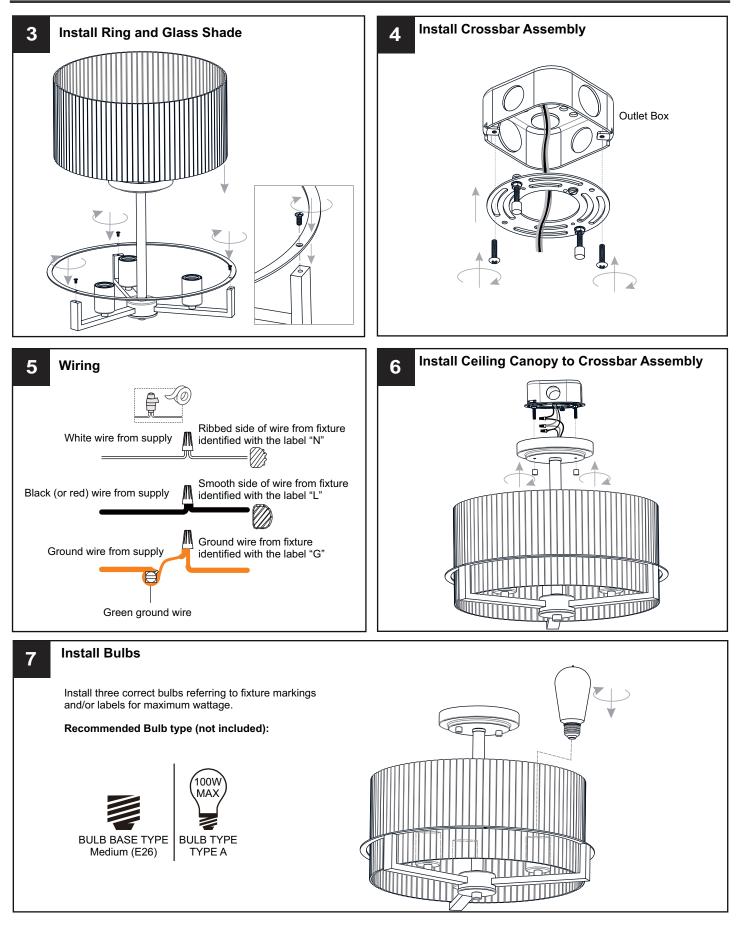

#### **OPTION 1: PENDANT - SEY2815BN, SEY2815MBK**

4 Install Crossbar Assembly

#### INSTALLATION

Your installation is now complete! Restore electricity and save this sheet for future reference.