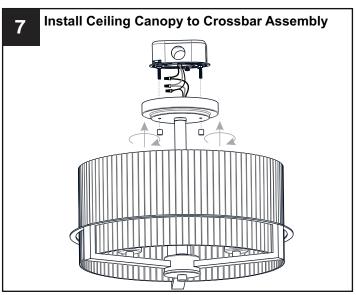

## OPTION 2: SEMI-FLUSH - SEY1715BN, SEY1715MBK

\* Set aside Fixture Loop and Fixture Chain since they are not required for the semi-flush installation.

Your installation is now complete! Restore electricity and save this sheet for future reference.