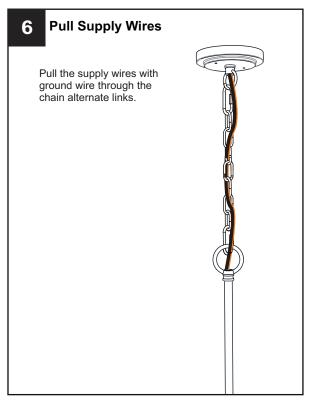

#### **INSTALLATION**

**IMPORTANT:** This CONVERTIBLE fixture can be mounted as pendant light or semi-flush light. **DO NOT CUT SUPPLY WIRES** if you intend to use it as pendant light.