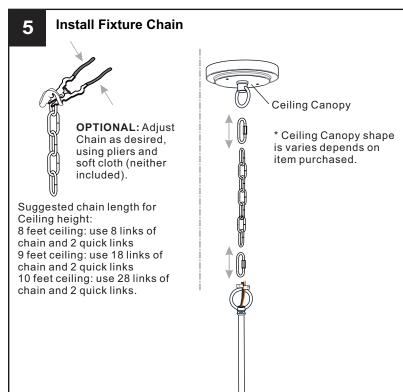

#### **INSTALLATION**

**IMPORTANT:** This CONVERTIBLE fixture can be mounted as pendant light or semi-flush light. **DO NOT CUT SUPPLY WIRES** if you intend to use it as pendant light.