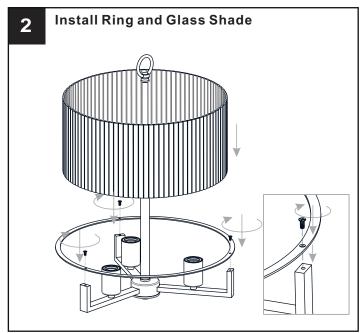

#### **INSTALLATION**

**IMPORTANT:** This CONVERTIBLE fixture can be mounted as pendant light or semi-flush light. **DO NOT CUT SUPPLY WIRES** if you intend to use it as pendant light.