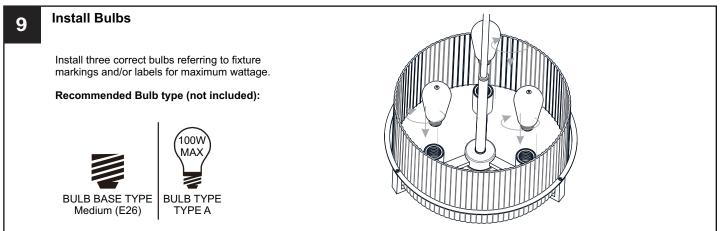

#### **WARNING**

- RISK OF ELECTRIC SHOCK Before beginning installation, turn off electricity at the circuit breaker box or the main fuse box.
- RISK OF FIRE Use bulbs specified by the markings and/or labels on the fixture.