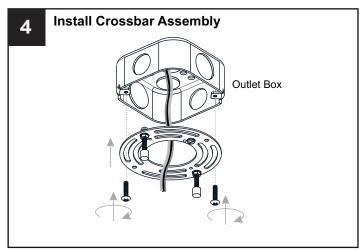

#### **PACKAGE CONTENTS**

Fixture Loop

Mounting Screw [Preassembled on Socket Assembly] X 3

G Socket Assembly X 1

#### **MOUNTING HARDWARE**

BB Wire Connector

CC Outlet Box Screw

FF Ceiling Canopy