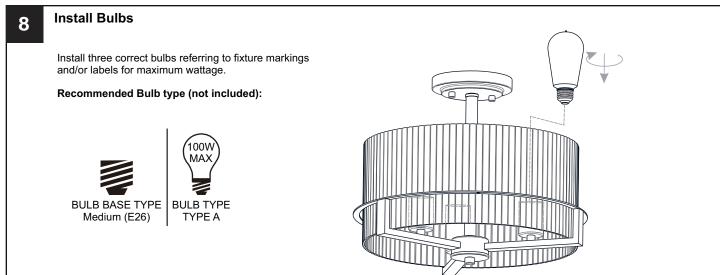

#### **WARNING**

- RISK OF ELECTRIC SHOCK Before beginning installation, turn off electricity at the circuit breaker box or the main fuse box.
- RISK OF FIRE Use bulbs specified by the markings and/or labels on the fixture.