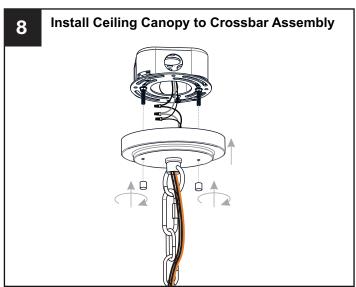

#### **INSTALLATION**

**IMPORTANT:** This CONVERTIBLE fixture can be mounted as pendant light or semi-flush light. **DO NOT CUT SUPPLY WIRES** if you intend to use it as pendant light.