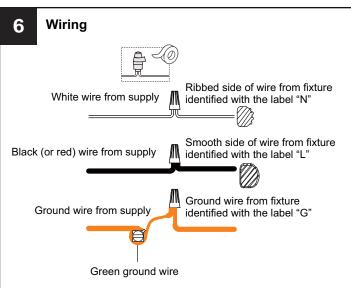

#### **INSTALLATION**

**IMPORTANT:** This CONVERTIBLE fixture can be mounted as pendant light or semi-flush light. **DO NOT CUT SUPPLY WIRES** if you intend to use it as pendant light.