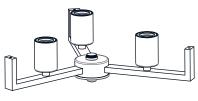

## OPTION 1: PENDANT - SEY2815BN, SEY2815MBK

Your installation is now complete! Restore electricity and save this sheet for future reference.

#### **INSTALLATION**

**IMPORTANT:** This CONVERTIBLE fixture can be mounted as pendant light or semi-flush light. **DO NOT CUT SUPPLY WIRES** if you intend to use it as pendant light.