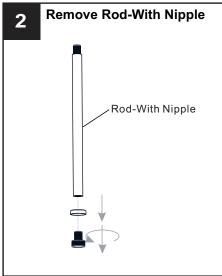

#### **INSTALLATION**

**IMPORTANT:** This CONVERTIBLE fixture can be mounted as pendant light or semi-flush light. **DO NOT CUT SUPPLY WIRES** if you intend to use it as pendant light.