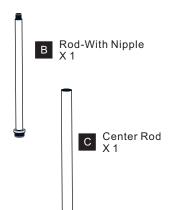

#### **PACKAGE CONTENTS**

Fixture Loop

Mounting Screw [Preassembled on Socket Assembly] X 3

G Socket Assembly X 1