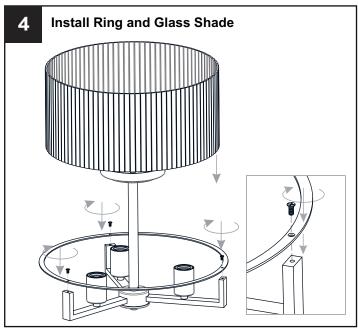

#### **INSTALLATION**

**IMPORTANT:** This CONVERTIBLE fixture can be mounted as pendant light or semi-flush light. **DO NOT CUT SUPPLY WIRES** if you intend to use it as pendant light.