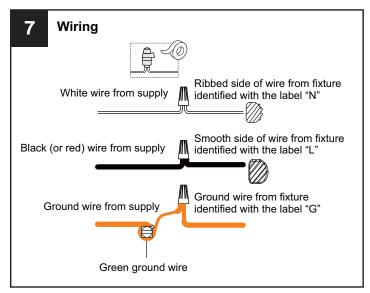

#### **INSTALLATION**

**IMPORTANT:** This CONVERTIBLE fixture can be mounted as pendant light or semi-flush light. **DO NOT CUT SUPPLY WIRES** if you intend to use it as pendant light.