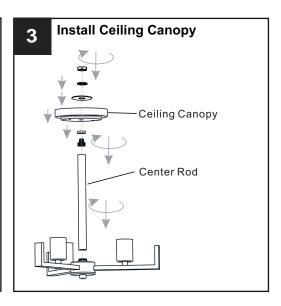

#### **INSTALLATION**

**IMPORTANT:** This CONVERTIBLE fixture can be mounted as pendant light or semi-flush light. **DO NOT CUT SUPPLY WIRES** if you intend to use it as pendant light.