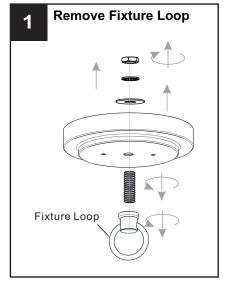

#### **PACKAGE CONTENTS**

Fixture Loop

Mounting Screw [Preassembled on Socket Assembly] X 3

G Socket Assembly X 1

## OPTION 2: SEMI-FLUSH - SEY1715BN, SEY1715MBK

\* Set aside Fixture Loop and Fixture Chain since they are not required for the semi-flush installation.

Your installation is now complete! Restore electricity and save this sheet for future reference.