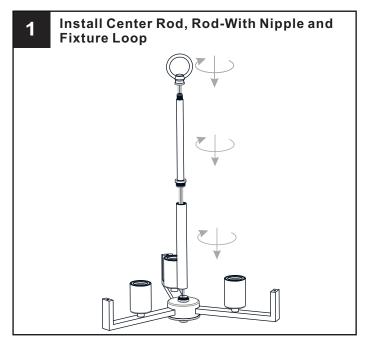

#### **INSTALLATION**

**IMPORTANT:** This CONVERTIBLE fixture can be mounted as pendant light or semi-flush light. **DO NOT CUT SUPPLY WIRES** if you intend to use it as pendant light.