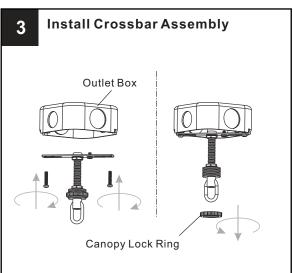

turn off electricity at the circuit breaker box or the main fuse box.
- RISK OF FIRE Use bulbs specified by the markings and/or labels on the fixture.

#### CAUTION

- For your safety, read instructions completely before beginning installation.
- If in doubt about electrical installation, consult a licensed electrician.
- Turn off electricity to fixture before replacing the bulb(s).

#### **TOOLS REQUIRED**













## **CARE AND MAINTENANCE**

 Wipe clean using soft, dry cloth or static duster. Always avoid using harsh chemicals and abrasives to clean fixture as they may damage the finish

If you need further assistance call Quoizel Customer Care at 1-800-645-3184(9:00am - 5:00pm EST), or visit us on-line at www.quoizel.com

### **PACKAGE CONTENTS**



# **MOUNTING HARDWARE**



















Your installation is now complete! Restore electricity and save this sheet for future reference.