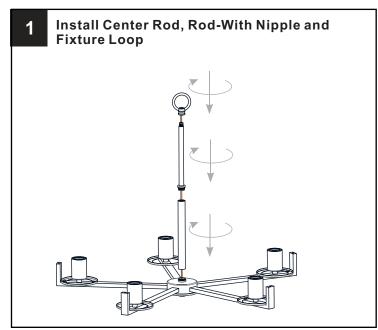

ion, turn off electricity at the circuit breaker box or the main fuse box.
- RISK OF FIRE Use bulbs specified by the markings and/or labels on the fixture.

#### CAUTION

- For your safety, read instructions completely before beginning installation.
- If in doubt about electrical installation, consult a licensed electrician.
- Turn off electricity to fixture before replacing the bulb(s).

#### **TOOLS REQUIRED**













## **CARE AND MAINTENANCE**

 Wipe clean using soft, dry cloth or static duster. Always avoid using harsh chemicals and abrasives to clean fixture as they may damage the finish

If you need further assistance call Quoizel Customer Care at 1-800-645-3184(9:00am - 5:00pm EST), or visit us on-line at www.quoizel.com

### **PACKAGE CONTENTS**



# **MOUNTING HARDWARE**



















Your installation is now complete! Restore electricity and save this sheet for future reference.