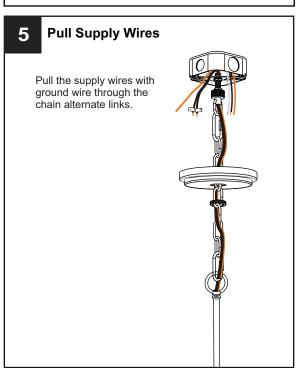

urn off electricity at the circuit breaker box or the main fuse box.
- RISK OF FIRE Use bulbs specified by the markings and/or labels on the fixture.

#### CAUTION

- For your safety, read instructions completely before beginning installation.
- If in doubt about electrical installation, consult a licensed electrician.
- Turn off electricity to fixture before replacing the bulb(s).

#### **TOOLS REQUIRED**













## **CARE AND MAINTENANCE**

 Wipe clean using soft, dry cloth or static duster. Always avoid using harsh chemicals and abrasives to clean fixture as they may damage the finish

If you need further assistance call Quoizel Customer Care at 1-800-645-3184(9:00am - 5:00pm EST), or visit us on-line at www.quoizel.com

### **PACKAGE CONTENTS**



# **MOUNTING HARDWARE**



















Your installation is now complete! Restore electricity and save this sheet for future reference.