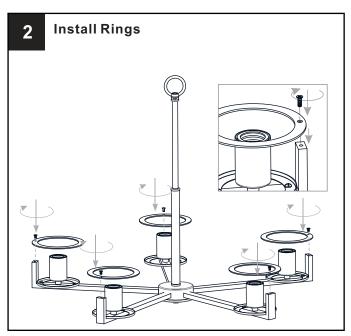

n, turn off electricity at the circuit breaker box or the main fuse box.
- RISK OF FIRE Use bulbs specified by the markings and/or labels on the fixture.

#### CAUTION

- For your safety, read instructions completely before beginning installation.
- If in doubt about electrical installation, consult a licensed electrician.
- Turn off electricity to fixture before replacing the bulb(s).

#### **TOOLS REQUIRED**













## **CARE AND MAINTENANCE**

 Wipe clean using soft, dry cloth or static duster. Always avoid using harsh chemicals and abrasives to clean fixture as they may damage the finish

If you need further assistance call Quoizel Customer Care at 1-800-645-3184(9:00am - 5:00pm EST), or visit us on-line at www.quoizel.com

### **PACKAGE CONTENTS**



# **MOUNTING HARDWARE**



















Your installation is now complete! Restore electricity and save this sheet for future reference.