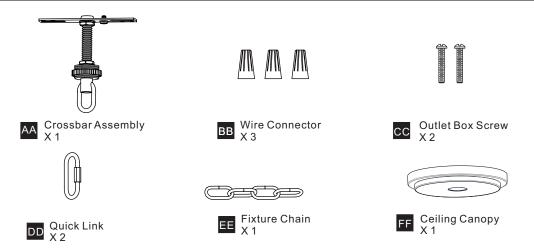

# **MOUNTING HARDWARE**

Your installation is now complete! Restore electricity and save this sheet for future reference.