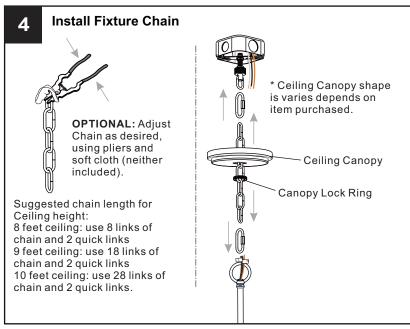

n off electricity at the circuit breaker box or the main fuse box.
- RISK OF FIRE Use bulbs specified by the markings and/or labels on the fixture.

#### CAUTION

- For your safety, read instructions completely before beginning installation.
- If in doubt about electrical installation, consult a licensed electrician.
- Turn off electricity to fixture before replacing the bulb(s).

#### **TOOLS REQUIRED**













## **CARE AND MAINTENANCE**

 Wipe clean using soft, dry cloth or static duster. Always avoid using harsh chemicals and abrasives to clean fixture as they may damage the finish

If you need further assistance call Quoizel Customer Care at 1-800-645-3184(9:00am - 5:00pm EST), or visit us on-line at www.quoizel.com

### **PACKAGE CONTENTS**



# **MOUNTING HARDWARE**



















Your installation is now complete! Restore electricity and save this sheet for future reference.