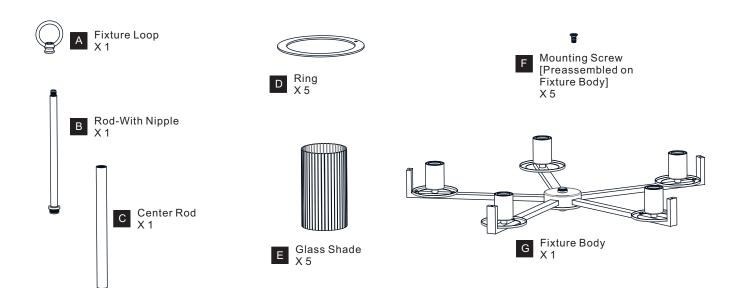

CK Before beginning installation, turn off electricity at the circuit breaker box or the main fuse box.
- RISK OF FIRE Use bulbs specified by the markings and/or labels on the fixture.

#### CAUTION

- For your safety, read instructions completely before beginning installation.
- If in doubt about electrical installation, consult a licensed electrician.
- Turn off electricity to fixture before replacing the bulb(s).

#### **TOOLS REQUIRED**













## **CARE AND MAINTENANCE**

 Wipe clean using soft, dry cloth or static duster. Always avoid using harsh chemicals and abrasives to clean fixture as they may damage the finish

If you need further assistance call Quoizel Customer Care at 1-800-645-3184(9:00am - 5:00pm EST), or visit us on-line at www.quoizel.com

### **PACKAGE CONTENTS**



# **MOUNTING HARDWARE**



















Your installation is now complete! Restore electricity and save this sheet for future reference.