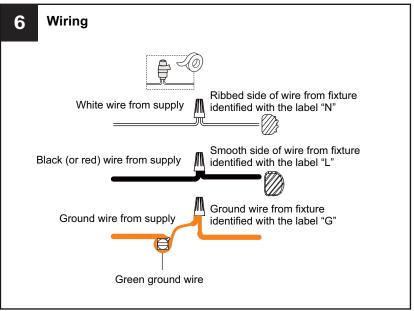

#### WARNING

- RISK OF ELECTRIC SHOCK Before beginning installation, turn off electricity at the circuit breaker box or the main fuse box.
- RISK OF FIRE Use bulbs specified by the markings and/or labels on the fixture.

#### CAUTION

- For your safety, read instructions completely before beginning installation.
- If in doubt about electrical installation, consult a licensed electrician.
- Turn off electricity to fixture before replacing the bulb(s).