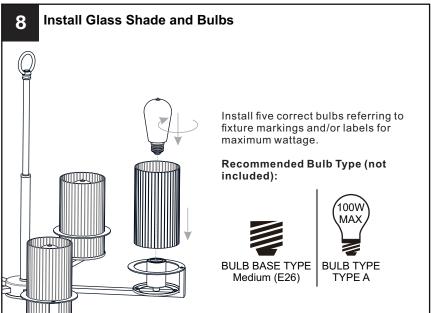

#### WARNING

- RISK OF ELECTRIC SHOCK Before beginning installation, turn off electricity at the circuit breaker box or the main fuse box.
- RISK OF FIRE Use bulbs specified by the markings and/or labels on the fixture.