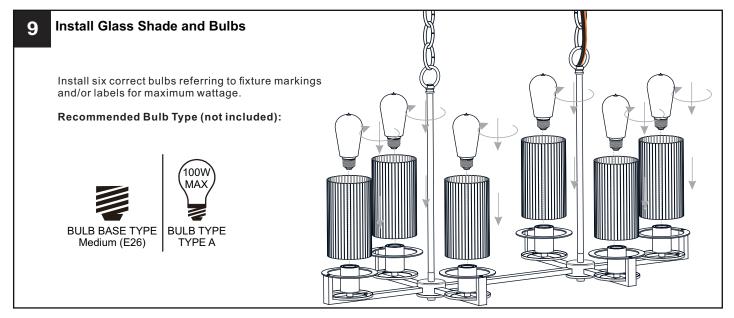

#### WARNING

- RISK OF ELECTRIC SHOCK Before beginning installation, turn off electricity at the circuit breaker box or the main fuse box.
- RISK OF FIRE Use bulbs specified by the markings and/or labels on the fixture.