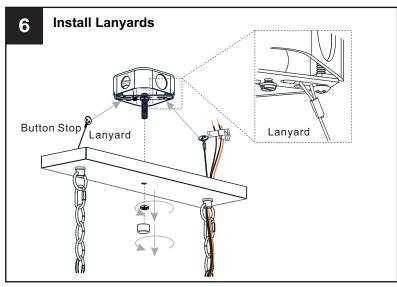

### **INSTALLATION**

Your installation is now complete! Restore electricity and save this sheet for future reference.