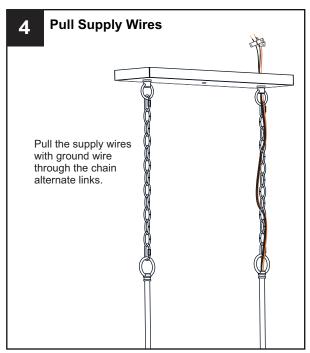

### **INSTALLATION**

Your installation is now complete! Restore electricity and save this sheet for future reference.