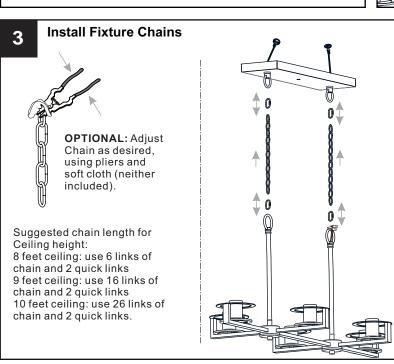

### **INSTALLATION**

Your installation is now complete! Restore electricity and save this sheet for future reference.