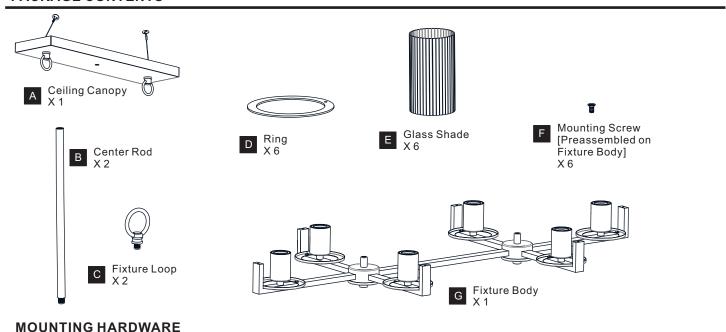

NING

- RISK OF ELECTRIC SHOCK Before beginning installation, turn off electricity at the circuit breaker box or the main fuse box.
- RISK OF FIRE Use bulbs specified by the markings and/or labels on the fixture.

- For your safety, read instructions completely before beginning installation.
- If in doubt about electrical installation, consult a licensed electrician. Turn off electricity to fixture before replacing the bulb(s).

#### **TOOLS REQUIRED**













## **CARE AND MAINTENANCE**

Wipe clean using soft, dry cloth or static duster. Always avoid using harsh chemicals and abrasives to clean fixture as they may damage

If you need further assistance call Quoizel Customer Care at 1-800-645-3184(9:00am - 5:00pm EST), or visit us on-line at www.quoizel.com

### **PACKAGE CONTENTS**























**Outlet Box Screw** X 2













### **INSTALLATION**







Your installation is now complete! Restore electricity and save this sheet for future reference.