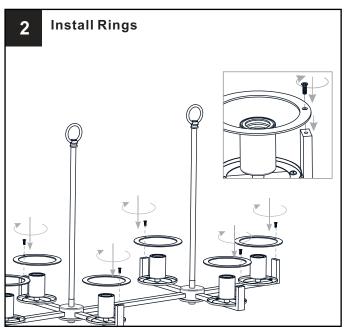

### **INSTALLATION**

Your installation is now complete! Restore electricity and save this sheet for future reference.