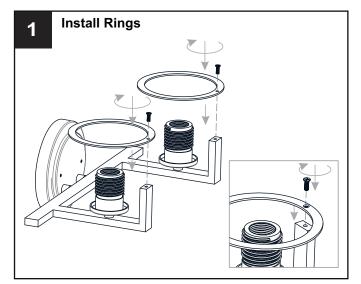

### **PACKAGE CONTENTS**

Glass Shade X 2 С

Socket Collar [Preassembled on Fixture Body] X 2

Steel Collar [Preassembled on Fixture Body] X 2

Socket Collar Tool G x 1