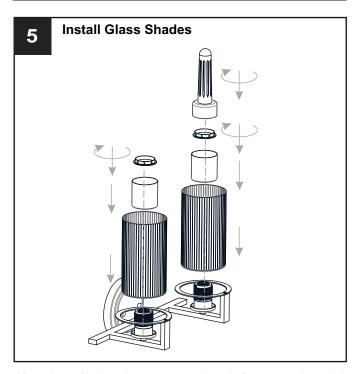

### **PACKAGE CONTENTS**

Glass Shade X 2 С

Socket Collar [Preassembled on Fixture Body] X 2

Steel Collar [Preassembled on Fixture Body] X 2

Socket Collar Tool G x 1