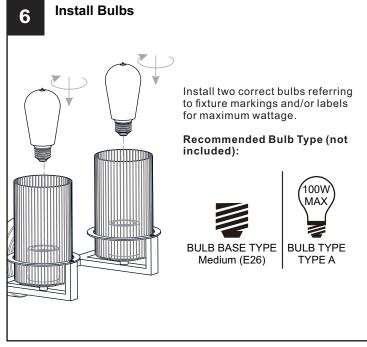

- For your safety, read instructions completely before beginning installation.
- If in doubt about electrical installation, consult a licensed electrician.
- Turn off electricity to fixture before replacing the bulb(s).