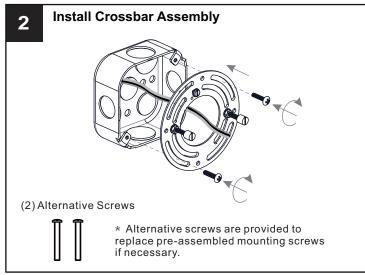

## **MOUNTING HARDWARE**

Crossbar Assembly

Alternate Mounting Screw x 2

Wire Connector

**Outlet Box Screw** 

Your installation is now complete! Restore electricity and save this sheet for future reference.