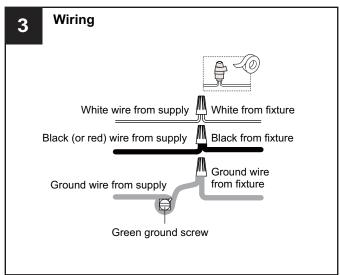

- For your safety, read instructions completely before beginning installation.
- If in doubt about electrical installation, consult a licensed electrician.
- Turn off electricity to fixture before replacing the bulb(s).