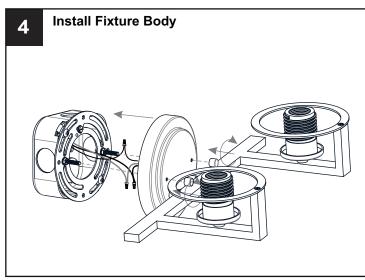

### **PACKAGE CONTENTS**

Glass Shade X 2 С

Socket Collar [Preassembled on Fixture Body] X 2

Steel Collar [Preassembled on Fixture Body] X 2

Socket Collar Tool G x 1