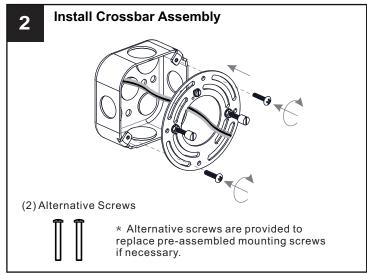

# **MOUNTING HARDWARE**

AA Crossbar Assembly

Alternate

Mounting Screw
x 2

CC Wire Connector

Outlet Box Screw

Your installation is now complete! Restore electricity and save this sheet for future reference.