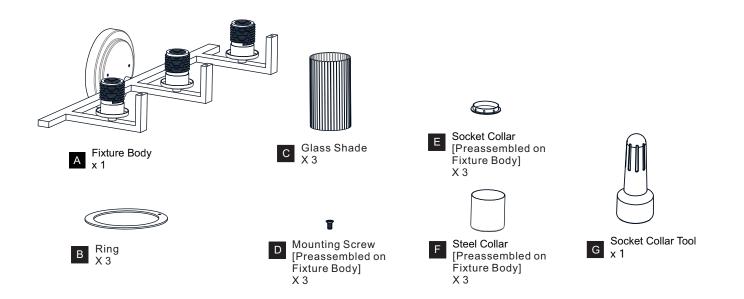

K Before beginning installation, turn off electricity at the circuit breaker box or the main fuse box.
- RISK OF FIRE Use bulbs specified by the markings and/or labels on the fixture.

#### CALITION

- For your safety, read instructions completely before beginning installation.
- If in doubt about electrical installation, consult a licensed electrician.
- Turn off electricity to fixture before replacing the bulb(s).

### **TOOLS REQUIRED**











## **CARE AND MAINTENANCE**

 Wipe clean using soft, dry cloth or static duster. Always avoid using harsh chemicals and abrasives to clean fixture as they may damage the finish.

If you need further assistance call Quoizel Customer Care at 1-800-645-3184 (9:00am - 5:00pm EST), or visit us on-line at www.quoizel.com.

### **PACKAGE CONTENTS**



# **MOUNTING HARDWARE**



AA Crossbar Assembly



Alternate

Mounting Screw
x 2



CC Wire Connector



Outlet Box Screw













Your installation is now complete! Restore electricity and save this sheet for future reference.