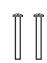

# **MOUNTING HARDWARE**

AA Crossbar Assembly

Alternate

Mounting Screw
x 2

CC Wire Connector

Outlet Box Screw

Your installation is now complete! Restore electricity and save this sheet for future reference.