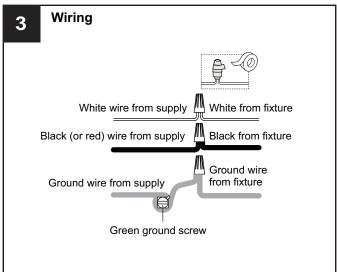

# **MOUNTING HARDWARE**

AA Crossbar Assembly

Alternate

Mounting Screw
x 2

CC Wire Connector

Outlet Box Screw

Your installation is now complete! Restore electricity and save this sheet for future reference.