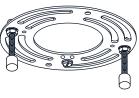

# **MOUNTING HARDWARE**

AA Crossbar Assembly

Alternate

Mounting Screw
x 2

CC Wire Connector

Outlet Box Screw

Your installation is now complete! Restore electricity and save this sheet for future reference.