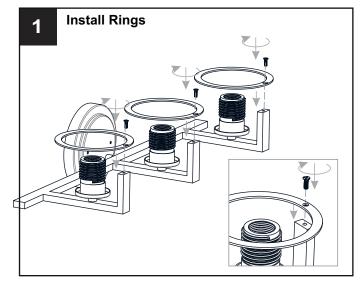

bs specified by the markings and/or labels on the fixture.

#### CALITION

- For your safety, read instructions completely before beginning installation.
- If in doubt about electrical installation, consult a licensed electrician.
- Turn off electricity to fixture before replacing the bulb(s).

### **TOOLS REQUIRED**











## **CARE AND MAINTENANCE**

 Wipe clean using soft, dry cloth or static duster. Always avoid using harsh chemicals and abrasives to clean fixture as they may damage the finish.

If you need further assistance call Quoizel Customer Care at 1-800-645-3184 (9:00am - 5:00pm EST), or visit us on-line at www.quoizel.com.

### **PACKAGE CONTENTS**



# **MOUNTING HARDWARE**



AA Crossbar Assembly



Alternate

Mounting Screw
x 2



CC Wire Connector



Outlet Box Screw













Your installation is now complete! Restore electricity and save this sheet for future reference.