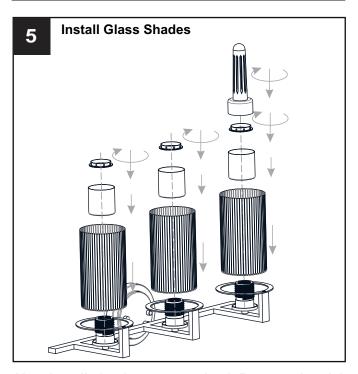

# **MOUNTING HARDWARE**

AA Crossbar Assembly

Alternate

Mounting Screw
x 2

CC Wire Connector

Outlet Box Screw

Your installation is now complete! Restore electricity and save this sheet for future reference.