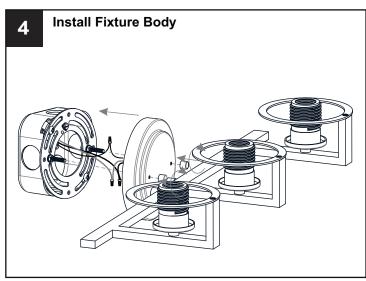

# **MOUNTING HARDWARE**

AA Crossbar Assembly

Alternate

Mounting Screw
x 2

CC Wire Connector

Outlet Box Screw

Your installation is now complete! Restore electricity and save this sheet for future reference.