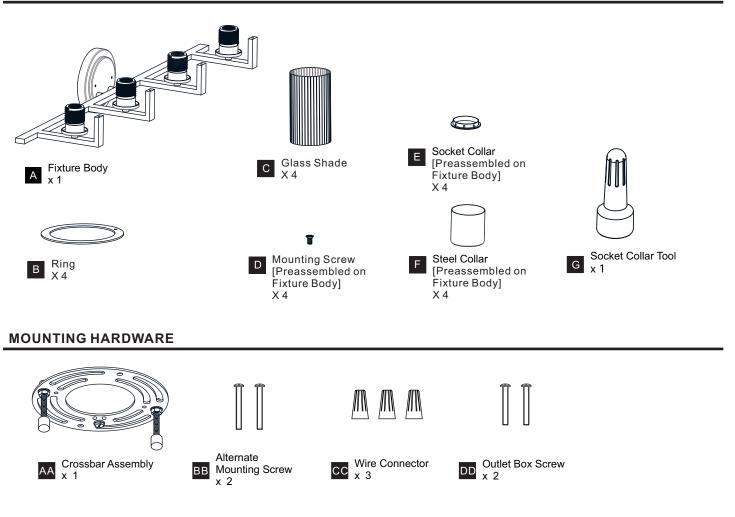

## **PACKAGE CONTENTS**

Your installation is now complete! Restore electricity and save this sheet for future reference.