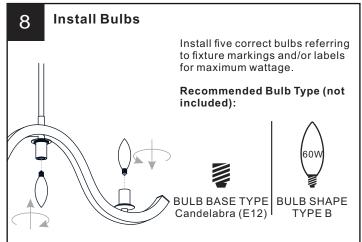

#### WARNING

- RISK OF ELECTRIC SHOCK Before beginning installation, turn off electricity at the circuit breaker box or the main fuse box. RISK OF FIRE Use bulbs specified by the markings and/or labels on the fixture.

#### **CAUTION**

- For your safety, read instructions completely before beginning installation.
- If in doubt about electrical installation, consult a licensed electrician.
- Turn off electricity to fixture before replacing the bulb(s).