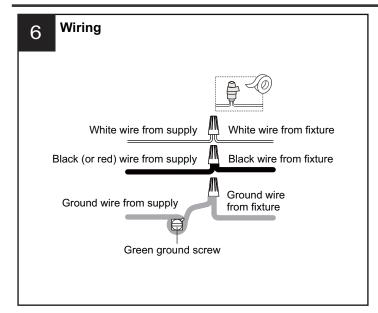

SK OF FIRE Use bulbs specified by the markings and/or labels on the fixture.

#### **CAUTION**

- For your safety, read instructions completely before beginning installation.
- If in doubt about electrical installation, consult a licensed electrician.
- Turn off electricity to fixture before replacing the bulb(s).

#### **TOOLS REQUIRED**











### **CARE AND MAINTENANCE**

Wipe clean using soft, dry cloth or static duster. Always avoid using harsh chemicals and abrasives to clean fixture as they may damage the finish.

If you need further assistance call Quoizel Customer Care at 1-800-645-3184 (9:00am - 5:00pm EST), or visit us on-line at www.quoizel.com.

### **PACKAGE CONTENTS**



### **MOUNTING HARDWARE**







Install Swivels, Ceiling Canopy and Lanyards to Upper Rods

















Your installation is now complete! Restore electricity and save this sheet for future reference.