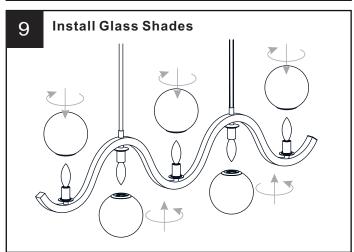

### **MOUNTING HARDWARE**

Install Swivels, Ceiling Canopy and Lanyards to Upper Rods

Your installation is now complete! Restore electricity and save this sheet for future reference.