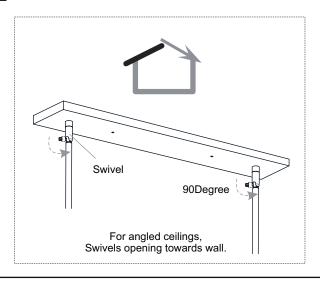

### **MOUNTING HARDWARE**

Install Swivels, Ceiling Canopy and Lanyards to Upper Rods

Your installation is now complete! Restore electricity and save this sheet for future reference.