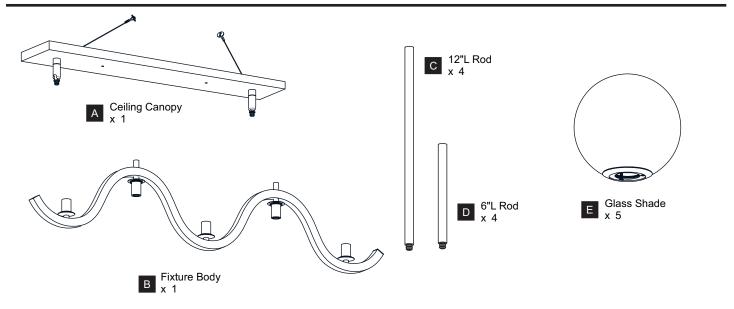

Before beginning installation, turn off electricity at the circuit breaker box or the main fuse box. RISK OF FIRE Use bulbs specified by the markings and/or labels on the fixture.

#### **CAUTION**

- For your safety, read instructions completely before beginning installation.
- If in doubt about electrical installation, consult a licensed electrician.
- Turn off electricity to fixture before replacing the bulb(s).

#### **TOOLS REQUIRED**











### **CARE AND MAINTENANCE**

Wipe clean using soft, dry cloth or static duster. Always avoid using harsh chemicals and abrasives to clean fixture as they may damage the finish.

If you need further assistance call Quoizel Customer Care at 1-800-645-3184 (9:00am - 5:00pm EST), or visit us on-line at www.quoizel.com.

### **PACKAGE CONTENTS**



### **MOUNTING HARDWARE**







Install Swivels, Ceiling Canopy and Lanyards to Upper Rods

















Your installation is now complete! Restore electricity and save this sheet for future reference.