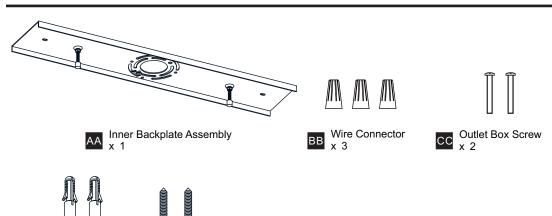

, turn off electricity at the circuit breaker box or the main fuse box. RISK OF FIRE Use bulbs specified by the markings and/or labels on the fixture.

#### **CAUTION**

- For your safety, read instructions completely before beginning installation.
- If in doubt about electrical installation, consult a licensed electrician.
- Turn off electricity to fixture before replacing the bulb(s).

#### **TOOLS REQUIRED**











### **CARE AND MAINTENANCE**

Wipe clean using soft, dry cloth or static duster. Always avoid using harsh chemicals and abrasives to clean fixture as they may damage the finish.

If you need further assistance call Quoizel Customer Care at 1-800-645-3184 (9:00am - 5:00pm EST), or visit us on-line at www.quoizel.com.

### **PACKAGE CONTENTS**



### **MOUNTING HARDWARE**







Install Swivels, Ceiling Canopy and Lanyards to Upper Rods

















Your installation is now complete! Restore electricity and save this sheet for future reference.