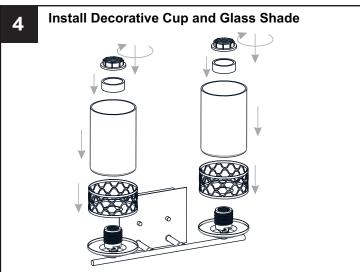

by the markings and/or labels on the fixture.

#### CAUTION

- For your safety, read instructions completely before beginning installation.
- If in doubt about electrical installation, consult a licensed electrician.
- Turn off electricity to fixture before replacing the bulb(s).

### **TOOLS REQUIRED**











### **CARE AND MAINTENANCE**

• Wipe clean using soft, dry cloth or static duster. Always avoid using harsh chemicals and abrasives to clean fixture as they may damage the finish.

If you need further assistance call Quoizel Customer Care at 1-800-645-3184 (9:00am - 5:00pm EST), or visit us on-line at www.quoizel.com.

### **PACKAGE CONTENTS**



## **MOUNTING HARDWARE**



AA Crossbar Assembly



Alternate

Mounting Screw
x 2



CC Wire Connector



Outlet Box Screw x 2











Your installation is now complete! Restore electricity and save this sheet for future reference.