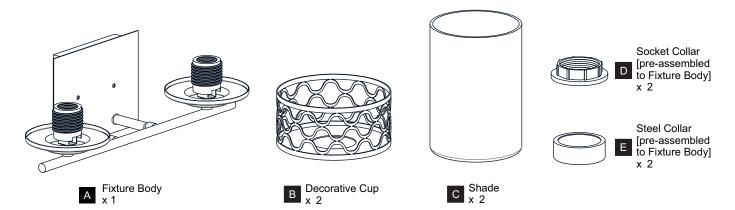

Before beginning installation, turn off electricity at the circuit breaker box or the main fuse box.
- RISK OF FIRE Use bulbs specified by the markings and/or labels on the fixture.

#### CAUTION

- For your safety, read instructions completely before beginning installation.
- If in doubt about electrical installation, consult a licensed electrician.
- Turn off electricity to fixture before replacing the bulb(s).

### **TOOLS REQUIRED**











### **CARE AND MAINTENANCE**

• Wipe clean using soft, dry cloth or static duster. Always avoid using harsh chemicals and abrasives to clean fixture as they may damage the finish.

If you need further assistance call Quoizel Customer Care at 1-800-645-3184 (9:00am - 5:00pm EST), or visit us on-line at www.quoizel.com.

### **PACKAGE CONTENTS**



## **MOUNTING HARDWARE**



AA Crossbar Assembly



Alternate

Mounting Screw
x 2



CC Wire Connector



Outlet Box Screw x 2











Your installation is now complete! Restore electricity and save this sheet for future reference.