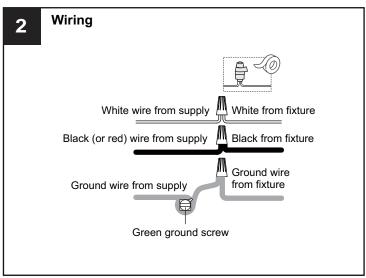

## **MOUNTING HARDWARE**

AA Crossbar Assembly

Alternate

Mounting Screw
x 2

CC Wire Connector

Outlet Box Screw x 2

Your installation is now complete! Restore electricity and save this sheet for future reference.