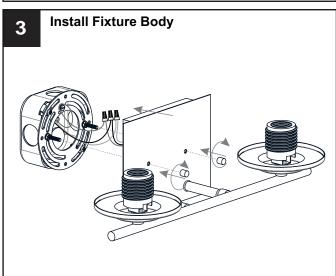

## **MOUNTING HARDWARE**

AA Crossbar Assembly

Alternate

Mounting Screw
x 2

CC Wire Connector

Outlet Box Screw x 2

Your installation is now complete! Restore electricity and save this sheet for future reference.