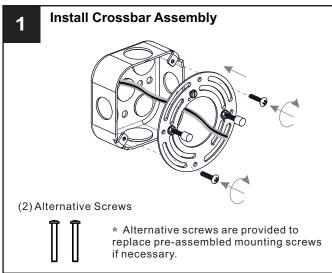

## **MOUNTING HARDWARE**

AA Crossbar Assembly

Alternate

Mounting Screw
x 2

CC Wire Connector

Outlet Box Screw x 2

Your installation is now complete! Restore electricity and save this sheet for future reference.