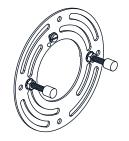

## **MOUNTING HARDWARE**

AA Crossbar Assembly

Alternate

Mounting Screw
x 2

CC Wire Connector

Outlet Box Screw x 2

Your installation is now complete! Restore electricity and save this sheet for future reference.