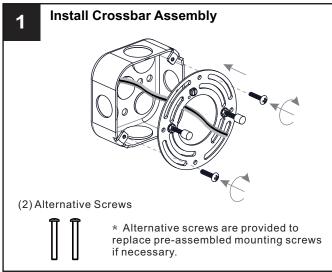

## **MOUNTING HARDWARE**

AA Crossbar Assembly x 1

Alternate
Mounting Screw
x 2

CC Wire Connector

Outlet Box Screw

Your installation is now complete! Restore electricity and save this sheet for future reference.