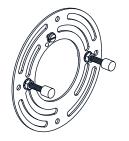

## **MOUNTING HARDWARE**

AA Crossbar Assembly x 1

Alternate
Mounting Screw
x 2

CC Wire Connector

Outlet Box Screw

Your installation is now complete! Restore electricity and save this sheet for future reference.