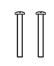

## **MOUNTING HARDWARE**

AA Crossbar Assembly x 1

Alternate
Mounting Screw
x 2

CC Wire Connector

Outlet Box Screw

Your installation is now complete! Restore electricity and save this sheet for future reference.