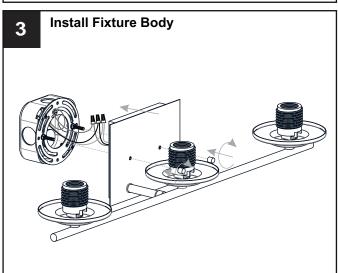

ed by the markings and/or labels on the fixture.

#### CALITION

- For your safety, read instructions completely before beginning installation.
- If in doubt about electrical installation, consult a licensed electrician.
- Turn off electricity to fixture before replacing the bulb(s).

### **TOOLS REQUIRED**











### **CARE AND MAINTENANCE**

• Wipe clean using soft, dry cloth or static duster. Always avoid using harsh chemicals and abrasives to clean fixture as they may damage the finish.

If you need further assistance call Quoizel Customer Care at 1-800-645-3184 (9:00am - 5:00pm EST), or visit us on-line at www.quoizel.com.

### **PACKAGE CONTENTS**



## **MOUNTING HARDWARE**



AA Crossbar Assembly x 1



Alternate
Mounting Screw
x 2



CC Wire Connector



Outlet Box Screw











Your installation is now complete! Restore electricity and save this sheet for future reference.