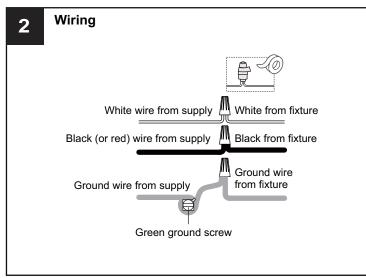

## **MOUNTING HARDWARE**

AA Crossbar Assembly x 1

Alternate
Mounting Screw
x 2

CC Wire Connector

Outlet Box Screw

Your installation is now complete! Restore electricity and save this sheet for future reference.