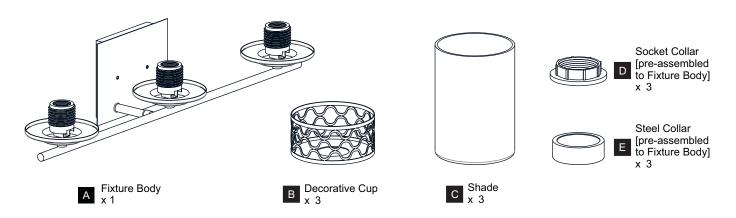

Before beginning installation, turn off electricity at the circuit breaker box or the main fuse box.
- RISK OF FIRE Use bulbs specified by the markings and/or labels on the fixture.

#### CALITION

- For your safety, read instructions completely before beginning installation.
- If in doubt about electrical installation, consult a licensed electrician.
- Turn off electricity to fixture before replacing the bulb(s).

### **TOOLS REQUIRED**











### **CARE AND MAINTENANCE**

• Wipe clean using soft, dry cloth or static duster. Always avoid using harsh chemicals and abrasives to clean fixture as they may damage the finish.

If you need further assistance call Quoizel Customer Care at 1-800-645-3184 (9:00am - 5:00pm EST), or visit us on-line at www.quoizel.com.

### **PACKAGE CONTENTS**



## **MOUNTING HARDWARE**



AA Crossbar Assembly x 1



Alternate
Mounting Screw
x 2



CC Wire Connector



Outlet Box Screw











Your installation is now complete! Restore electricity and save this sheet for future reference.