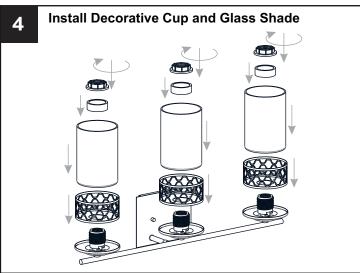

by the markings and/or labels on the fixture.

#### CALITION

- For your safety, read instructions completely before beginning installation.
- If in doubt about electrical installation, consult a licensed electrician.
- Turn off electricity to fixture before replacing the bulb(s).

### **TOOLS REQUIRED**











### **CARE AND MAINTENANCE**

• Wipe clean using soft, dry cloth or static duster. Always avoid using harsh chemicals and abrasives to clean fixture as they may damage the finish.

If you need further assistance call Quoizel Customer Care at 1-800-645-3184 (9:00am - 5:00pm EST), or visit us on-line at www.quoizel.com.

### **PACKAGE CONTENTS**



## **MOUNTING HARDWARE**



AA Crossbar Assembly x 1



Alternate
Mounting Screw
x 2



CC Wire Connector



Outlet Box Screw











Your installation is now complete! Restore electricity and save this sheet for future reference.