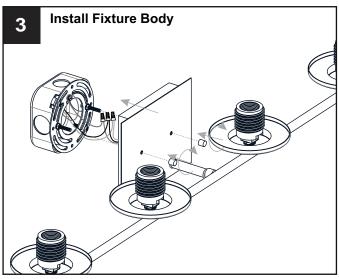

FIRE Use bulbs specified by the markings and/or labels on the fixture.

#### CAUTION

- For your safety, read instructions completely before beginning installation.
- If in doubt about electrical installation, consult a licensed electrician.
- Turn off electricity to fixture before replacing the bulb(s).

### **TOOLS REQUIRED**











## **CARE AND MAINTENANCE**

• Wipe clean using soft, dry cloth or static duster. Always avoid using harsh chemicals and abrasives to clean fixture as they may damage the finish.

If you need further assistance call Quoizel Customer Care at 1-800-645-3184 (9:00am - 5:00pm EST), or visit us on-line at www.quoizel.com.

### **PACKAGE CONTENTS**



# **MOUNTING HARDWARE**







Alternate
Mounting Screw
x 2



CC Wire Connector



Outlet Box Screw x 2











Your installation is now complete! Restore electricity and save this sheet for future reference.