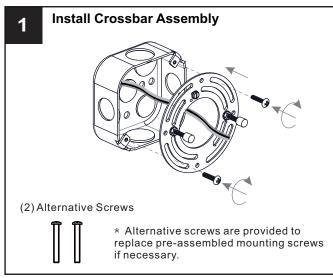

# **MOUNTING HARDWARE**

Alternate
Mounting Screw
x 2

CC Wire Connector

Outlet Box Screw x 2

Your installation is now complete! Restore electricity and save this sheet for future reference.