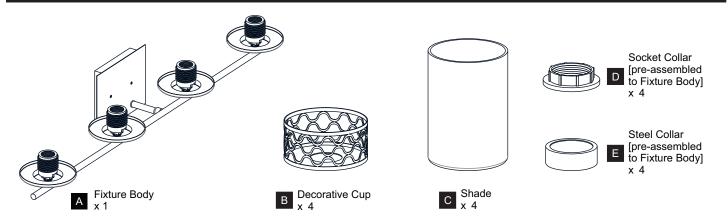

K Before beginning installation, turn off electricity at the circuit breaker box or the main fuse box.
- RISK OF FIRE Use bulbs specified by the markings and/or labels on the fixture.

#### CAUTION

- For your safety, read instructions completely before beginning installation.
- If in doubt about electrical installation, consult a licensed electrician.
- Turn off electricity to fixture before replacing the bulb(s).

### **TOOLS REQUIRED**











## **CARE AND MAINTENANCE**

• Wipe clean using soft, dry cloth or static duster. Always avoid using harsh chemicals and abrasives to clean fixture as they may damage the finish.

If you need further assistance call Quoizel Customer Care at 1-800-645-3184 (9:00am - 5:00pm EST), or visit us on-line at www.quoizel.com.

### **PACKAGE CONTENTS**



# **MOUNTING HARDWARE**







Alternate
Mounting Screw
x 2



CC Wire Connector



Outlet Box Screw x 2











Your installation is now complete! Restore electricity and save this sheet for future reference.