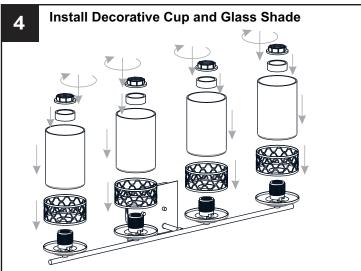

IRE Use bulbs specified by the markings and/or labels on the fixture.

#### CAUTION

- For your safety, read instructions completely before beginning installation.
- If in doubt about electrical installation, consult a licensed electrician.
- Turn off electricity to fixture before replacing the bulb(s).

### **TOOLS REQUIRED**











## **CARE AND MAINTENANCE**

• Wipe clean using soft, dry cloth or static duster. Always avoid using harsh chemicals and abrasives to clean fixture as they may damage the finish.

If you need further assistance call Quoizel Customer Care at 1-800-645-3184 (9:00am - 5:00pm EST), or visit us on-line at www.quoizel.com.

### **PACKAGE CONTENTS**



# **MOUNTING HARDWARE**







Alternate
Mounting Screw
x 2



CC Wire Connector



Outlet Box Screw x 2











Your installation is now complete! Restore electricity and save this sheet for future reference.