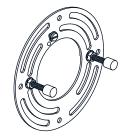

tion, turn off electricity at the circuit breaker box or the main fuse box.
- RISK OF FIRE Use bulbs specified by the markings and/or labels on the fixture.

#### CAUTION

- For your safety, read instructions completely before beginning installation.
- If in doubt about electrical installation, consult a licensed electrician.
- Turn off electricity to fixture before replacing the bulb(s).

### **TOOLS REQUIRED**











## **CARE AND MAINTENANCE**

• Wipe clean using soft, dry cloth or static duster. Always avoid using harsh chemicals and abrasives to clean fixture as they may damage the finish.

If you need further assistance call Quoizel Customer Care at 1-800-645-3184 (9:00am - 5:00pm EST), or visit us on-line at www.quoizel.com.

### **PACKAGE CONTENTS**



# **MOUNTING HARDWARE**







Alternate
Mounting Screw
x 2



CC Wire Connector



Outlet Box Screw x 2











Your installation is now complete! Restore electricity and save this sheet for future reference.