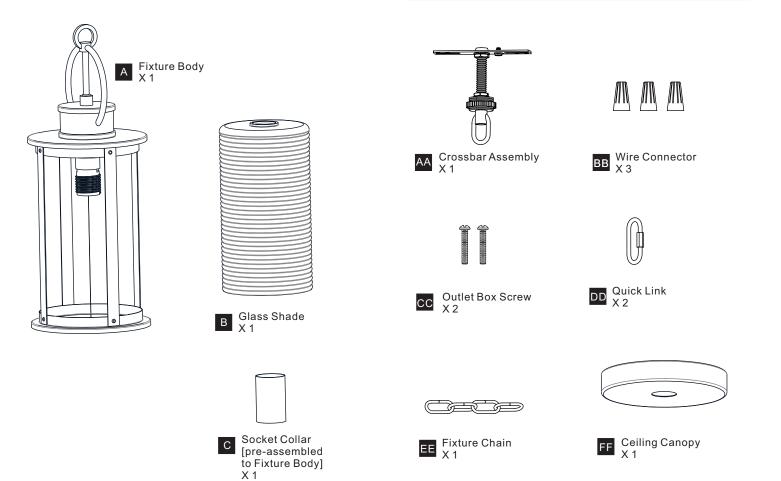

ing installation, turn off electricity at the circuit breaker box or the main fuse box.
- RISK OF FIRE Use bulbs specified by the markings and/or labels on the fixture. .

#### CAUTION

- For your safety, read instructions completely before beginning installation.
- If in doubt about electrical installation, consult a licensed electrician. Turn off electricity to fixture before replacing the bulb(s).

#### **TOOLS REQUIRED**



### **CARE AND MAINTENANCE**

Wipe clean using soft, dry cloth or static duster. Always avoid using harsh chemicals and abrasives to clean fixture as they may damage • the finish.

**MOUNTING HARDWARE** 

If you need further assistance call Quoizel Customer Care at 1-800-645-3184(9:00am - 5:00pm EST), or visit us on-line at www.quoizel.com

## **PACKAGE CONTENTS**



#### INSTALLATION



#### INSTALLATION



Your installation is now complete! Restore electricity and save this sheet for future reference.