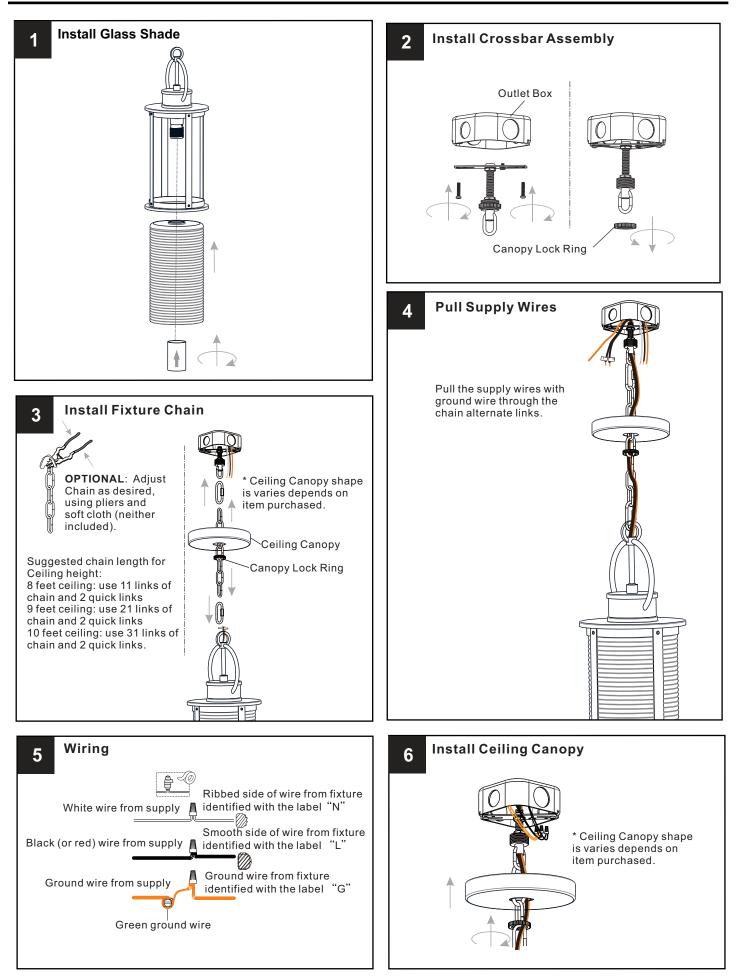

n off electricity at the circuit breaker box or the main fuse box.
- RISK OF FIRE Use bulbs specified by the markings and/or labels on the fixture. .

#### CAUTION

- For your safety, read instructions completely before beginning installation.
- If in doubt about electrical installation, consult a licensed electrician. Turn off electricity to fixture before replacing the bulb(s).

#### **TOOLS REQUIRED**



### **CARE AND MAINTENANCE**

Wipe clean using soft, dry cloth or static duster. Always avoid using harsh chemicals and abrasives to clean fixture as they may damage • the finish.

**MOUNTING HARDWARE** 

If you need further assistance call Quoizel Customer Care at 1-800-645-3184(9:00am - 5:00pm EST), or visit us on-line at www.quoizel.com

## **PACKAGE CONTENTS**



#### INSTALLATION



#### INSTALLATION



Your installation is now complete! Restore electricity and save this sheet for future reference.