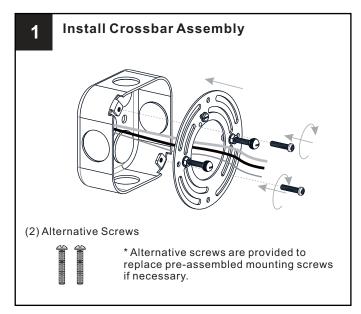

ircuit breaker box or the main fuse box.
- RISK OF FIRE Use bulbs specified by the markings and/or labels on the fixture.

- For your safety, read instructions completely before beginning installation.
- If in doubt about electrical installation, consult a licensed electrician. Turn off electricity to fixture before replacing the bulb(s).

#### **TOOLS REQUIRED**











## **CARE AND MAINTENANCE**

Wipe clean using soft, dry cloth or static duster. Always avoid using harsh chemicals and abrasives to clean fixture as they may damage

If you need further assistance call Quoizel Customer Care at 1-800-645-3184(9:00am - 5:00pm EST), or visit us on-line at www.quoizel.com

#### **PACKAGE CONTENTS**









Socket Collar [pre-assembled to Fixture Body]

# **MOUNTING HARDWARE**





















Your installation is now complete! Restore electricity and save this sheet for future reference.