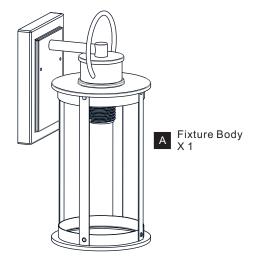

RNING

- RISK OF ELECTRIC SHOCK Before beginning installation, turn off electricity at the circuit breaker box or the main fuse box.
- RISK OF FIRE Use bulbs specified by the markings and/or labels on the fixture.

- For your safety, read instructions completely before beginning installation.
- If in doubt about electrical installation, consult a licensed electrician. Turn off electricity to fixture before replacing the bulb(s).

#### **TOOLS REQUIRED**











## **CARE AND MAINTENANCE**

Wipe clean using soft, dry cloth or static duster. Always avoid using harsh chemicals and abrasives to clean fixture as they may damage

If you need further assistance call Quoizel Customer Care at 1-800-645-3184(9:00am - 5:00pm EST), or visit us on-line at www.quoizel.com

#### **PACKAGE CONTENTS**









Socket Collar [pre-assembled to Fixture Body]

# **MOUNTING HARDWARE**





















Your installation is now complete! Restore electricity and save this sheet for future reference.