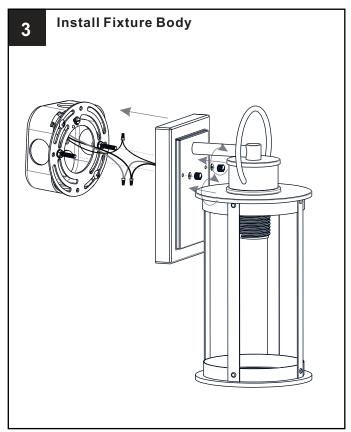

# **MOUNTING HARDWARE**

Your installation is now complete! Restore electricity and save this sheet for future reference.