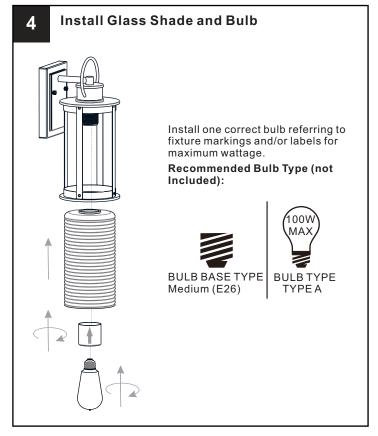

#### WARNING

- RISK OF ELECTRIC SHOCK Before beginning installation, turn off electricity at the circuit breaker box or the main fuse box.
- RISK OF FIRE Use bulbs specified by the markings and/or labels on the fixture.