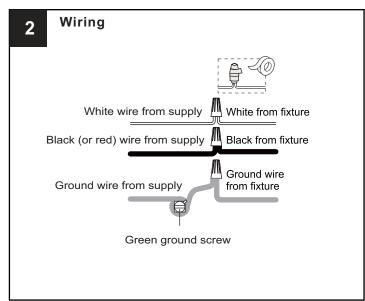

# **MOUNTING HARDWARE**

Your installation is now complete! Restore electricity and save this sheet for future reference.