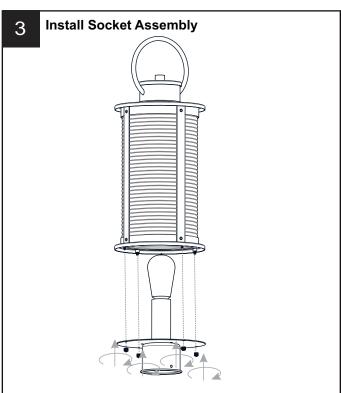

ircuit breaker box or the main fuse box.
- RISK OF FIRE Use bulbs specified by the markings and/or labels on the fixture.

#### CAUTION

- For your safety, read instructions completely before beginning installation.
- If in doubt about electrical installation, consult a licensed electrician.
- Turn off electricity to fixture before replacing the bulb(s).

#### **TOOLS REQUIRED**

















### **CARE AND MAINTENANCE**

• Wipe clean using soft, dry cloth or static duster. Always avoid using harsh chemicals and abrasives to clean fixture as they may damage the finish.

If you need further assistance call Quoizel Customer Care at 1-800-645-3184 (9:00am - 5:00pm EST), or visit us on-line at www.quoizel.com.

### **PACKAGE CONTENTS**



## **MOUNTING HARDWARE**







Wire Connector













Your installation is now complete! Restore electricity and save this sheet for future reference.