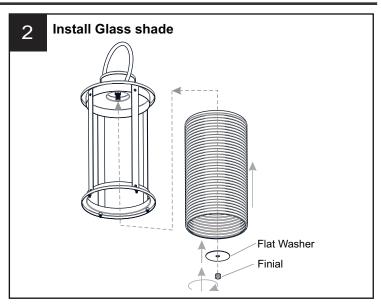

circuit breaker box or the main fuse box.
- RISK OF FIRE Use bulbs specified by the markings and/or labels on the fixture.

#### CAUTION

- For your safety, read instructions completely before beginning installation.
- If in doubt about electrical installation, consult a licensed electrician.
- Turn off electricity to fixture before replacing the bulb(s).

#### **TOOLS REQUIRED**

















### **CARE AND MAINTENANCE**

• Wipe clean using soft, dry cloth or static duster. Always avoid using harsh chemicals and abrasives to clean fixture as they may damage the finish.

If you need further assistance call Quoizel Customer Care at 1-800-645-3184 (9:00am - 5:00pm EST), or visit us on-line at www.quoizel.com.

### **PACKAGE CONTENTS**



## **MOUNTING HARDWARE**







Wire Connector













Your installation is now complete! Restore electricity and save this sheet for future reference.