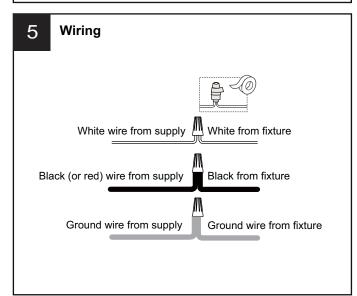

## **SAFETY INFORMATION**

Released Date: 2023-09-18

Please read and understand this entire manual before attempting to assemble, install or operate the product. **WARNING** 

- RISK OF ELECTRIC SHOCK Before beginning installation, turn off electricity at the circuit breaker box or the main fuse box.
- RISK OF FIRE Use bulbs specified by the markings and/or labels on the fixture.

#### CAUTION

- For your safety, read instructions completely before beginning installation.
- If in doubt about electrical installation, consult a licensed electrician.
- Turn off electricity to fixture before replacing the bulb(s).