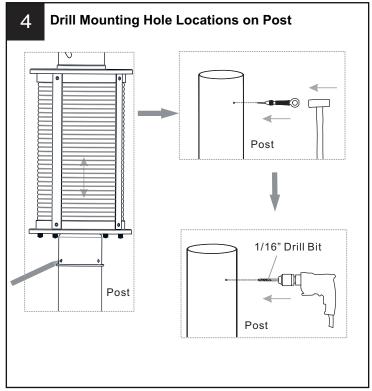

cuit breaker box or the main fuse box.
- RISK OF FIRE Use bulbs specified by the markings and/or labels on the fixture.

#### CAUTION

- For your safety, read instructions completely before beginning installation.
- If in doubt about electrical installation, consult a licensed electrician.
- Turn off electricity to fixture before replacing the bulb(s).

#### **TOOLS REQUIRED**

















### **CARE AND MAINTENANCE**

• Wipe clean using soft, dry cloth or static duster. Always avoid using harsh chemicals and abrasives to clean fixture as they may damage the finish.

If you need further assistance call Quoizel Customer Care at 1-800-645-3184 (9:00am - 5:00pm EST), or visit us on-line at www.quoizel.com.

### **PACKAGE CONTENTS**



## **MOUNTING HARDWARE**







Wire Connector













Your installation is now complete! Restore electricity and save this sheet for future reference.