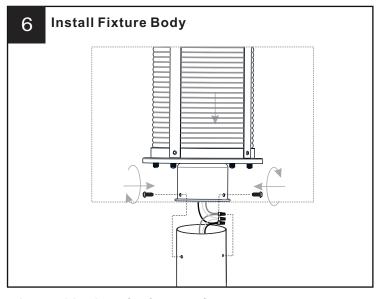

## **MOUNTING HARDWARE**

Wire Connector

Your installation is now complete! Restore electricity and save this sheet for future reference.