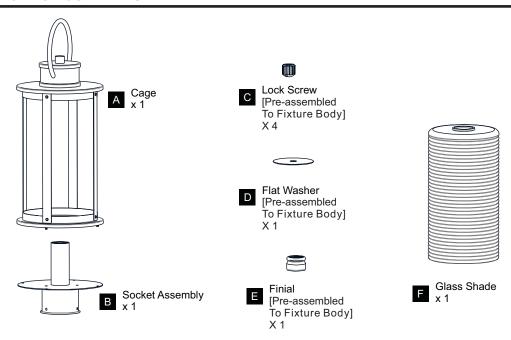

beginning installation, turn off electricity at the circuit breaker box or the main fuse box.
- RISK OF FIRE Use bulbs specified by the markings and/or labels on the fixture.

#### CAUTION

- For your safety, read instructions completely before beginning installation.
- If in doubt about electrical installation, consult a licensed electrician.
- Turn off electricity to fixture before replacing the bulb(s).

#### **TOOLS REQUIRED**

















### **CARE AND MAINTENANCE**

• Wipe clean using soft, dry cloth or static duster. Always avoid using harsh chemicals and abrasives to clean fixture as they may damage the finish.

If you need further assistance call Quoizel Customer Care at 1-800-645-3184 (9:00am - 5:00pm EST), or visit us on-line at www.quoizel.com.

### **PACKAGE CONTENTS**



## **MOUNTING HARDWARE**







Wire Connector













Your installation is now complete! Restore electricity and save this sheet for future reference.