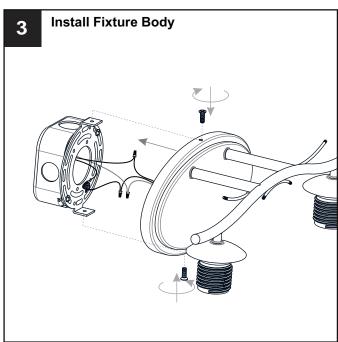

### **PACKAGE CONTENTS**

BB Mounting Screw x 2

CC Wire Connector

Outlet Box Screw x 2

Your installation is now complete! Restore electricity and save this sheet for future reference.