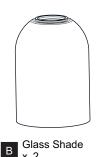

### **PACKAGE CONTENTS**

BB Mounting Screw x 2

CC Wire Connector

Outlet Box Screw x 2

Your installation is now complete! Restore electricity and save this sheet for future reference.