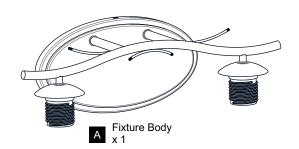

### **PACKAGE CONTENTS**

BB Mounting Screw x 2

CC Wire Connector

Outlet Box Screw x 2

Your installation is now complete! Restore electricity and save this sheet for future reference.