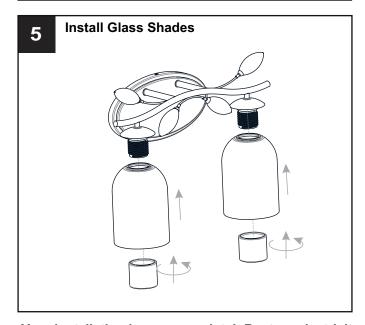

se box.
- RISK OF FIRE Use bulbs specified by the markings and/or labels on the fixture.

#### CALITION

- For your safety, read instructions completely before beginning installation.
- If in doubt about electrical installation, consult a licensed electrician.
- Turn off electricity to fixture before replacing the bulb(s).

#### **TOOLS REQUIRED**











### **CARE AND MAINTENANCE**

• Wipe clean using soft, dry cloth or static duster. Always avoid using harsh chemicals and abrasives to clean fixture as they may damage the finish.

If you need further assistance call Quoizel Customer Care at 1-800-645-3184 (9:00am - 5:00pm EST), or visit us on-line at www.quoizel.com.

### **PACKAGE CONTENTS**

















BB Mounting Screw x 2



CC Wire Connector



Outlet Box Screw x 2













Your installation is now complete! Restore electricity and save this sheet for future reference.