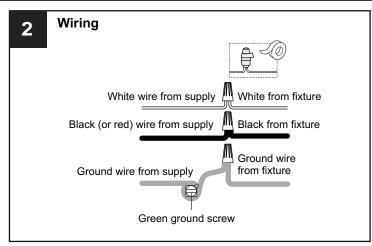

### **PACKAGE CONTENTS**

BB Mounting Screw x 2

CC Wire Connector

Outlet Box Screw x 2

Your installation is now complete! Restore electricity and save this sheet for future reference.