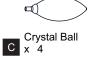

### **PACKAGE CONTENTS**

BB Mounting Screw x 2

CC Wire Connector

Outlet Box Screw x 2

Your installation is now complete! Restore electricity and save this sheet for future reference.