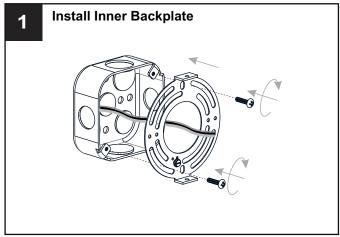

### **PACKAGE CONTENTS**

BB Mounting Screw x 2

CC Wire Connector

Outlet Box Screw x 2

Your installation is now complete! Restore electricity and save this sheet for future reference.