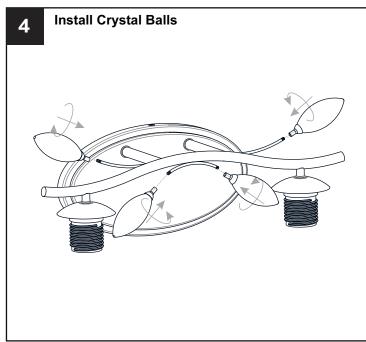

fuse box.
- RISK OF FIRE Use bulbs specified by the markings and/or labels on the fixture.

#### CALITION

- For your safety, read instructions completely before beginning installation.
- If in doubt about electrical installation, consult a licensed electrician.
- Turn off electricity to fixture before replacing the bulb(s).

#### **TOOLS REQUIRED**











### **CARE AND MAINTENANCE**

• Wipe clean using soft, dry cloth or static duster. Always avoid using harsh chemicals and abrasives to clean fixture as they may damage the finish.

If you need further assistance call Quoizel Customer Care at 1-800-645-3184 (9:00am - 5:00pm EST), or visit us on-line at www.quoizel.com.

### **PACKAGE CONTENTS**

















BB Mounting Screw x 2



CC Wire Connector



Outlet Box Screw x 2













Your installation is now complete! Restore electricity and save this sheet for future reference.