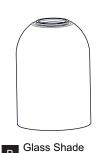

ore beginning installation, turn off electricity at the circuit breaker box or the main fuse box.
- RISK OF FIRE Use bulbs specified by the markings and/or labels on the fixture.

#### CALITION

- For your safety, read instructions completely before beginning installation.
- If in doubt about electrical installation, consult a licensed electrician.
- Turn off electricity to fixture before replacing the bulb(s).

#### **TOOLS REQUIRED**











### **CARE AND MAINTENANCE**

• Wipe clean using soft, dry cloth or static duster. Always avoid using harsh chemicals and abrasives to clean fixture as they may damage the finish.

If you need further assistance call Quoizel Customer Care at 1-800-645-3184 (9:00am - 5:00pm EST), or visit us on-line at www.quoizel.com.

### **PACKAGE CONTENTS**











Socket Collar
[pre-assembled to Fixture Body] x 3

#### **MOUNTING HARDWARE**







BB Mounting Screw x 2



Wire Connector



Outlet Box Screw x 2













Your installation is now complete! Restore electricity and save this sheet for future reference.