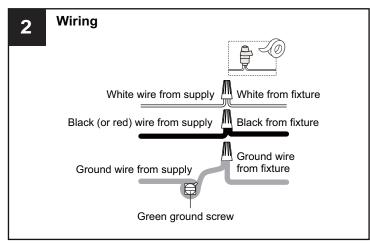

#### **MOUNTING HARDWARE**

BB Mounting Screw x 2

Wire Connector

Outlet Box Screw x 2

Your installation is now complete! Restore electricity and save this sheet for future reference.