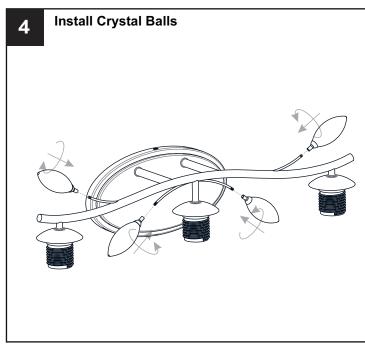

n the fixture.

#### CALITION

- For your safety, read instructions completely before beginning installation.
- If in doubt about electrical installation, consult a licensed electrician.
- Turn off electricity to fixture before replacing the bulb(s).

#### **TOOLS REQUIRED**











### **CARE AND MAINTENANCE**

• Wipe clean using soft, dry cloth or static duster. Always avoid using harsh chemicals and abrasives to clean fixture as they may damage the finish.

If you need further assistance call Quoizel Customer Care at 1-800-645-3184 (9:00am - 5:00pm EST), or visit us on-line at www.quoizel.com.

### **PACKAGE CONTENTS**











Socket Collar
[pre-assembled to Fixture Body] x 3

#### **MOUNTING HARDWARE**







BB Mounting Screw x 2



Wire Connector



Outlet Box Screw x 2













Your installation is now complete! Restore electricity and save this sheet for future reference.