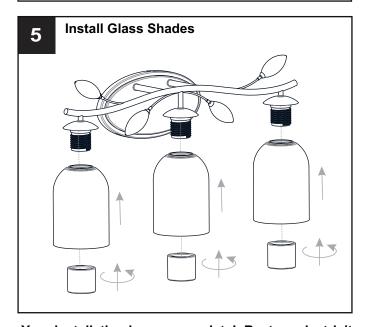

the fixture.

#### CALITION

- For your safety, read instructions completely before beginning installation.
- If in doubt about electrical installation, consult a licensed electrician.
- Turn off electricity to fixture before replacing the bulb(s).

#### **TOOLS REQUIRED**











### **CARE AND MAINTENANCE**

• Wipe clean using soft, dry cloth or static duster. Always avoid using harsh chemicals and abrasives to clean fixture as they may damage the finish.

If you need further assistance call Quoizel Customer Care at 1-800-645-3184 (9:00am - 5:00pm EST), or visit us on-line at www.quoizel.com.

### **PACKAGE CONTENTS**











Socket Collar
[pre-assembled to Fixture Body] x 3

#### **MOUNTING HARDWARE**







BB Mounting Screw x 2



Wire Connector



Outlet Box Screw x 2













Your installation is now complete! Restore electricity and save this sheet for future reference.