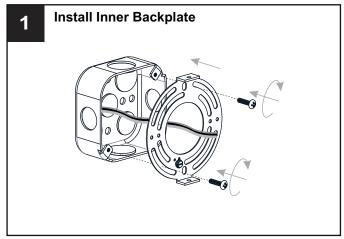

#### **MOUNTING HARDWARE**

BB Mounting Screw x 2

Wire Connector

Outlet Box Screw x 2

Your installation is now complete! Restore electricity and save this sheet for future reference.