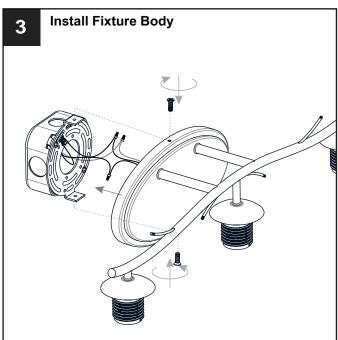

on the fixture.

#### CALITION

- For your safety, read instructions completely before beginning installation.
- If in doubt about electrical installation, consult a licensed electrician.
- Turn off electricity to fixture before replacing the bulb(s).

#### **TOOLS REQUIRED**











### **CARE AND MAINTENANCE**

• Wipe clean using soft, dry cloth or static duster. Always avoid using harsh chemicals and abrasives to clean fixture as they may damage the finish.

If you need further assistance call Quoizel Customer Care at 1-800-645-3184 (9:00am - 5:00pm EST), or visit us on-line at www.quoizel.com.

### **PACKAGE CONTENTS**











Socket Collar
[pre-assembled to Fixture Body] x 3

#### **MOUNTING HARDWARE**







BB Mounting Screw x 2



Wire Connector



Outlet Box Screw x 2













Your installation is now complete! Restore electricity and save this sheet for future reference.