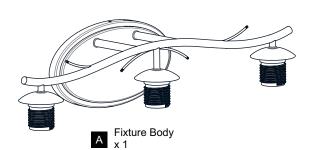

efore beginning installation, turn off electricity at the circuit breaker box or the main fuse box.
- RISK OF FIRE Use bulbs specified by the markings and/or labels on the fixture.

#### CALITION

- For your safety, read instructions completely before beginning installation.
- If in doubt about electrical installation, consult a licensed electrician.
- Turn off electricity to fixture before replacing the bulb(s).

#### **TOOLS REQUIRED**











### **CARE AND MAINTENANCE**

• Wipe clean using soft, dry cloth or static duster. Always avoid using harsh chemicals and abrasives to clean fixture as they may damage the finish.

If you need further assistance call Quoizel Customer Care at 1-800-645-3184 (9:00am - 5:00pm EST), or visit us on-line at www.quoizel.com.

### **PACKAGE CONTENTS**











Socket Collar
[pre-assembled to Fixture Body] x 3

#### **MOUNTING HARDWARE**







BB Mounting Screw x 2



Wire Connector



Outlet Box Screw x 2













Your installation is now complete! Restore electricity and save this sheet for future reference.