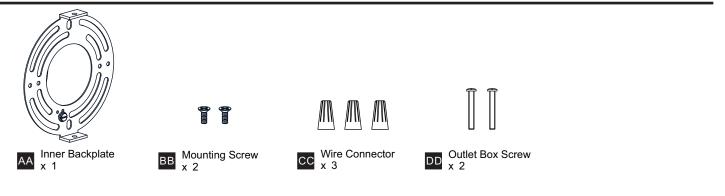

ginning installation, turn off electricity at the circuit breaker box or the main fuse box.
- RISK OF FIRE Use bulbs specified by the markings and/or labels on the fixture.
- CAUTION
- For your safety, read instructions completely before beginning installation.
- If in doubt about electrical installation, consult a licensed electrician.
- Turn off electricity to fixture before replacing the bulb(s).

#### **TOOLS REQUIRED**



#### CARE AND MAINTENANCE

• Wipe clean using soft, dry cloth or static duster. Always avoid using harsh chemicals and abrasives to clean fixture as they may damage the finish.

If you need further assistance call Quoizel Customer Care at 1-800-645-3184 (9:00am - 5:00pm EST), or visit us on-line at www.quoizel.com.

## PACKAGE CONTENTS



#### **MOUNTING HARDWARE**



## INSTALLATION



Your installation is now complete! Restore electricity and save this sheet for future reference.