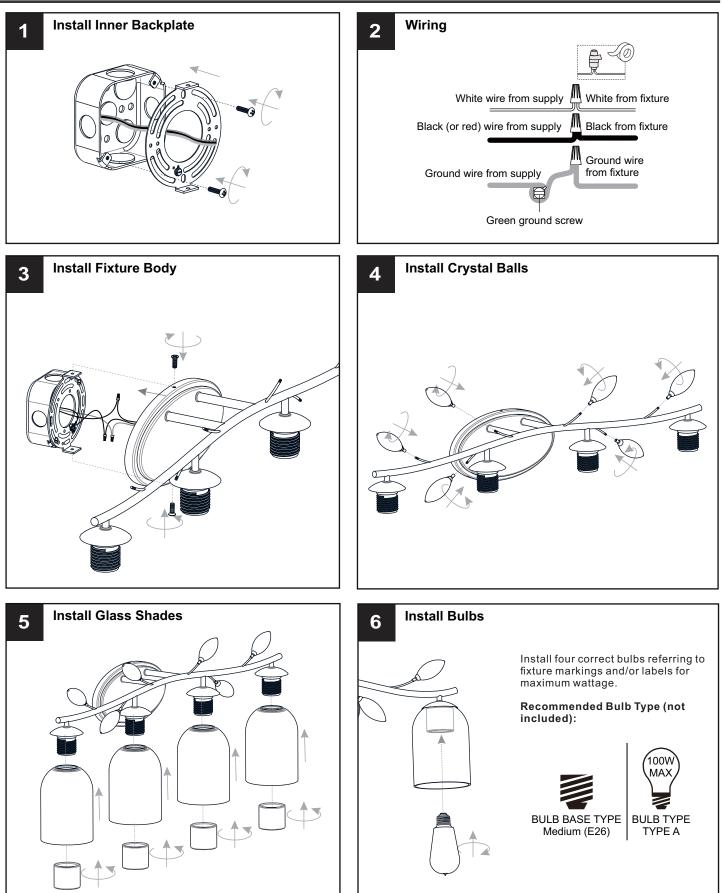

## INSTALLATION

Your installation is now complete! Restore electricity and save this sheet for future reference.