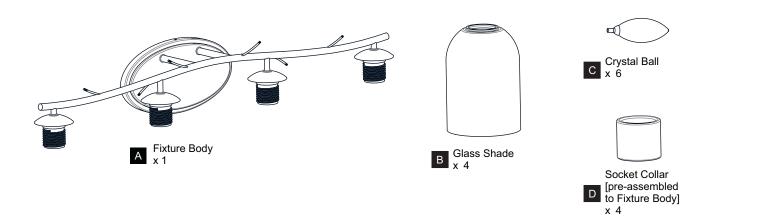

SK OF ELECTRIC SHOCK Before beginning installation, turn off electricity at the circuit breaker box or the main fuse box.
- RISK OF FIRE Use bulbs specified by the markings and/or labels on the fixture.
- CAUTION
- For your safety, read instructions completely before beginning installation.
- If in doubt about electrical installation, consult a licensed electrician.
- Turn off electricity to fixture before replacing the bulb(s).

#### **TOOLS REQUIRED**



#### CARE AND MAINTENANCE

• Wipe clean using soft, dry cloth or static duster. Always avoid using harsh chemicals and abrasives to clean fixture as they may damage the finish.

If you need further assistance call Quoizel Customer Care at 1-800-645-3184 (9:00am - 5:00pm EST), or visit us on-line at www.quoizel.com.

## PACKAGE CONTENTS



#### **MOUNTING HARDWARE**



## INSTALLATION



Your installation is now complete! Restore electricity and save this sheet for future reference.