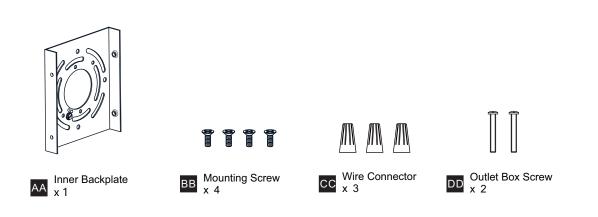

### **MOUNTING HARDWARE**

Your installation is now complete! Restore electricity and save this sheet for future reference.

Reverse above steps to reinstall the replacement Glass panels onto fixture.