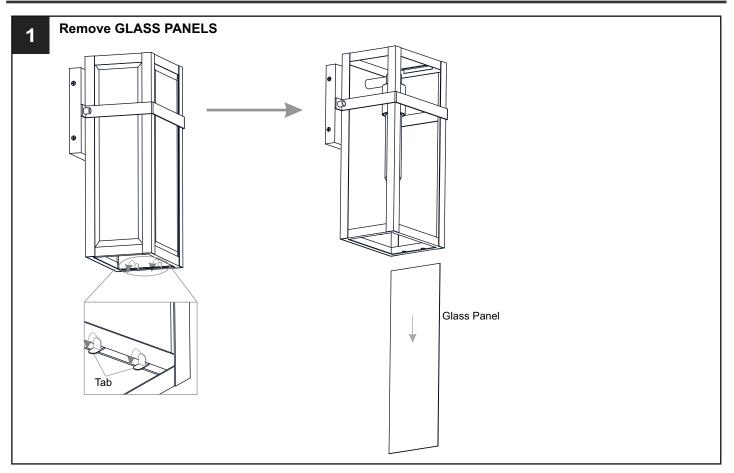

### **MOUNTING HARDWARE**

Your installation is now complete! Restore electricity and save this sheet for future reference.

Reverse above steps to reinstall the replacement Glass panels onto fixture.