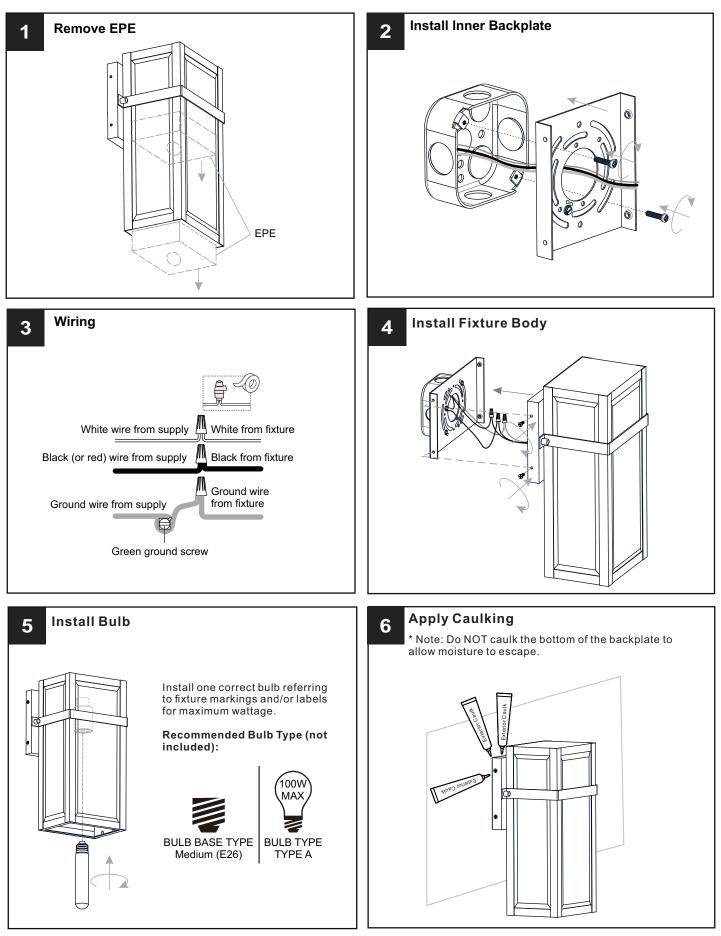

# SAFETY INFORMATION

Please read and understand this entire manual before attempting to assemble, install or operate the product.

- WARNING
- RISK OF ELECTRIC SHOCK Before beginning installation, turn off electricity at the circuit breaker box or the main fuse box.
- RISK OF FIRE Use bulbs specified by the markings and/or labels on the fixture.
- CAUTION
- For your safety, read instructions completely before beginning installation.
- If in doubt about electrical installation, consult a licensed electrician.
- Turn off electricity to fixture before replacing the bulb(s).

### **CARE AND MAINTENANCE**

• Wipe clean using soft, dry cloth or static duster. Always avoid using harsh chemicals and abrasives to clean fixture as they may damage the finish.

If you need further assistance call Quoizel Customer Care at 1-800-645-3184 (9:00am - 5:00pm EST), or visit us on-line at www.quoizel.com.

### **MOUNTING HARDWARE**

Your installation is now complete! Restore electricity and save this sheet for future reference.

Reverse above steps to reinstall the replacement Glass panels onto fixture.