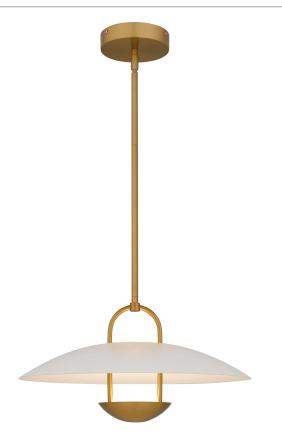

#### BIN2818BRG

Bingham Brushed Gold Pendant Brushed Gold

## **DIMENSIONS**

Dimensions: 18.00" W x 9.75" H x 18.00" D

Overall Height: 49"

Canopy Dimensions: 5.50"W x 1.25"D

Chain/Downrod Length: 2 (0.5"D x 6") and 2 (0.5"D x 12")

Down Rods

Weight: 6.96 lbs

## **DETAILS**

Material: STEEL

Glass/Shade Description: Metal - Metal