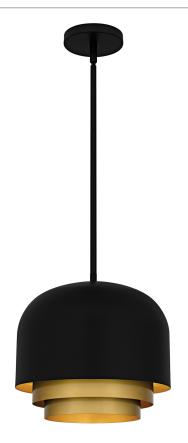

#### FRK1812MBK

Frankie 3-Light Matte Black Pendant Matte Black

# **DIMENSIONS**

Dimensions: 12.00" W x 11.50" H x 12.00" D

Overall Height: 50"

Canopy Dimensions: 5.00"W x 5.00"D

Chain/Downrod Length: 2 (0.5"D x 6") and 2 (0.5"D x 12")

Down Rods

Weight: 8.07 lbs

#### **DETAILS**

Material: STEEL

Glass/Shade Description: Metal - Metal